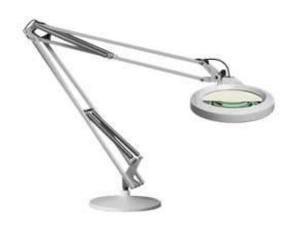

## LFM LED 18351LG

#### LFM LED T70 LG 107 840 3DBA NA

LFM LED is Luxo's most cost-effective LED Magnifier. A die-cast aluminum housing and flexible, 30" spring-balanced L-arm ensure the magnifier can be placed in any position. Auto shut-off an dimming features ensure energy savings. LFM LED is suitable for a variety of Oktaritheapp Noation's 83-5 ibp Ger (1.75X) lens. Weighted base mount. Color: light grey.

# 18351LG

#### LFM LED T70 LG 107 840 3DBA NA

LFM LED is Luxo's most cost-effective LED Magnifier. A die-cast aluminum housing and flexible, 30" spring-balanced L-arm ensure the magnifier can be placed in any position. Auto shut-off an dimming