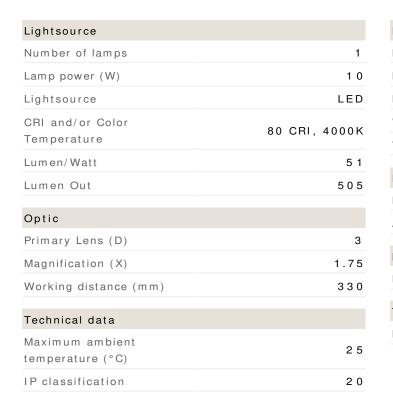

| Electrical data        |                 |
|------------------------|-----------------|
| Maximum frequency (Hz) | 6 0             |
| Minimum frequency (Hz) | 5 0             |
| Maximum voltage (V)    | 1 2 0           |
| Voltage from (V)       | 100             |
| Total consumption (W)  | 1 0             |
| Dimensions             |                 |
| Net weight (kg)        | 0               |
| Arm length (in.)       | 3 0             |
| Body                   |                 |
| Body color             | Grey            |
|                        |                 |
| Termination            |                 |
| Mounting               | Table/desk base |