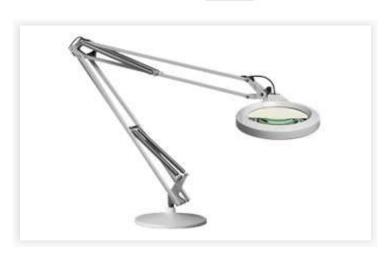

#### LFM LED T70 LG 107 840 3DBA NA

LFM LED is Luxo's most cost-effective LED Magnifier. A die-cast aluminum housing and flexible, 30" spring-balanced L-arm ensure the magnifier can be placed in any position. Auto shut-off an dimming features ensure energy savings. LFM LED is suitable for a variety of Oktaritheapp Noation's 83-5 ibp Ger (1.75X) lens. Weighted base mount. Color: light grey.

#### LFM LED T70 LG 107 840 3DBA NA

LFM LED is Luxo's most cost-effective LED Magnifier. A die-cast aluminum housing and flexible, 30" spring-balanced L-arm ensure the magnifier can be placed in any position. Auto shut-off an dimming