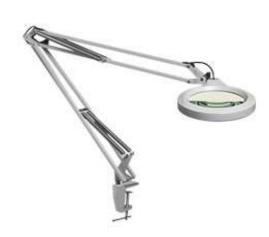

## LFM LED 18351LG

#### LFM LED T70 LG 107 840 3DBA NA

LFM LED is Luxo's most cost-effective LED Magnifier. A die-cast aluminum housing and flexible, 30" spring-balanced L-arm ensure the magnifier can be placed in any position. Auto shut-off an dimming features ensure energy savings. LFM LED is suitable for a variety of Oktaritheapp Noation's 83-5 ibp Ger (1.75X) lens. Weighted base mount. Color: light grey.

# 18351LG