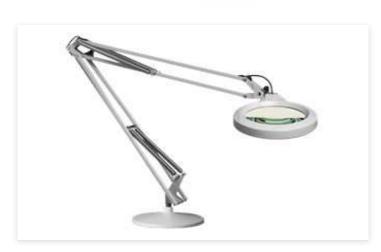

## LFM LED 18351LG

#### LFM LED T70 LG 107 840 3DBA NA

LFM LED is Luxo's most cost-effective LED Magnifier. A die-cast aluminum housing and flexible, 30" spring-balanced L-arm ensure the magnifier can be placed in any position. Auto shut-off an dimming features ensure energy savings. LFM LED is suitable for a variety of Oktaritheapp Noation's 83-5 ibp Ger (1.75X) lens. Weighted base mount. Color: light grey.

# 18351LG

#### LFM LED T70 LG 107 840 3DBA NA

LFM LED is Luxo's most cost-effective LED Magnifier. A die-cast aluminum housing and flexible, 30" spring-balanced L-arm ensure the magnifier can be placed in any position. Auto shut-off an dimming