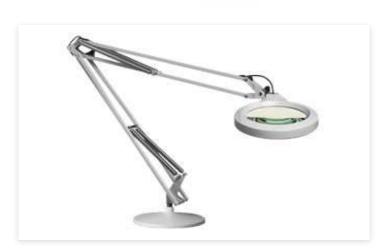

## 18353LG

#### LFM LED T70 LG 107 840 5DBA NA

LFM LED is Luxo's most cost-effective LED Magnifier. A die-cast aluminum housing and flexible, 30" spring-balanced L-arm ensure the magnifier can be placed in any position. Auto shut-off an dimming features ensure energy savings. LFM LED is suitable for a variety of Chalisteamappoicatib83534ifcpter (2.25X) lens. Weighted base. Color: light grey.

| Electrical data        |                 |
|------------------------|-----------------|
| Maximum frequency (Hz) | 6 0             |
| Minimum frequency (Hz) | 5 0             |
| Maximum voltage (V)    | 1 2 0           |
| Voltage from (V)       | 100             |
| Total consumption (W)  | 1 0             |
| Dimensions             |                 |
| Net weight (kg)        | 0               |
| Arm length (in.)       | 3 0             |
| Body                   |                 |
| Body color             | Grey            |
|                        |                 |
| Termination            |                 |
| Mounting               | Table/desk base |