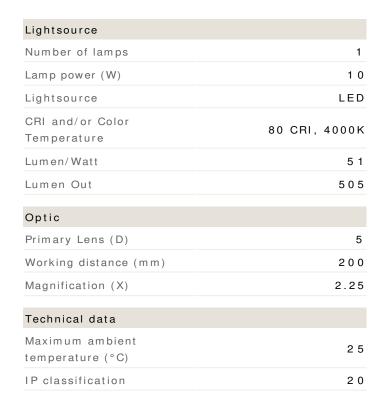

#### LFM LED T70 LG 107 840 5DBA NA

LFM LED is Luxo's most cost-effective LED Magnifier. A die-cast aluminum housing and flexible, 30" spring-balanced L-arm ensure the magnifier can be placed in any position. Auto shut-off an dimming features ensure energy savings. LFM LED is suitable for a variety of Chalisteamappoicatib83534ifcpter (2.25X) lens. Weighted base. Color: light grey.

| Electrical data        |                 |
|------------------------|-----------------|
| Maximum frequency (Hz) | 6 0             |
| Minimum frequency (Hz) | 5 0             |
| Maximum voltage (V)    | 1 2 0           |
| Voltage from (V)       | 100             |
| Total consumption (W)  | 1 0             |
| Dimensions             |                 |
| Net weight (kg)        | 0               |
| Arm length (in.)       | 3 0             |
| Body                   |                 |
| Body color             | Grey            |
|                        |                 |
| Termination            |                 |
| Mounting               | Table/desk base |

#### LFM LED T70 LG 107 840 5DBA NA

LFM LED is Luxo's most cost-effective LED Magnifier. A die-cast aluminum housing and flexible, 30" spring-balanced L-arm ensure the magnifier can be placed in any position. Auto shut-off an dimming