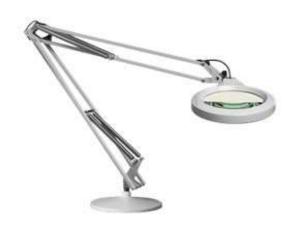

# 18353LG

#### LFM LED T70 LG 107 840 5DBA NA

LFM LED is Luxo's most cost-effective LED Magnifier. A die-cast aluminum housing and flexible, 30" spring-balanced L-arm ensure the magnifier can be placed in any position. Auto shut-off an dimming