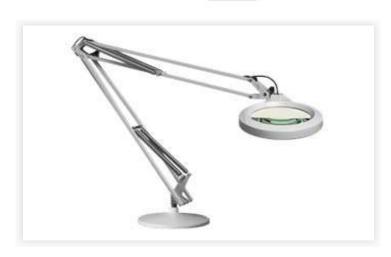

#### LFM LED T70 LG 107 840 5DBA NA

LFM LED is Luxo's most cost-effective LED Magnifier. A die-cast aluminum housing and flexible, 30" spring-balanced L-arm ensure the magnifier can be placed in any position. Auto shut-off an dimming features ensure energy savings. LFM LED is suitable for a variety of Chalisteamappoicatib83534ifcpter (2.25X) lens. Weighted base. Color: light grey.

#### LFM LED T70 LG 107 840 5DBA NA

LFM LED is Luxo's most cost-effective LED Magnifier. A die-cast aluminum housing and flexible, 30" spring-balanced L-arm ensure the magnifier can be placed in any position. Auto shut-off an dimming