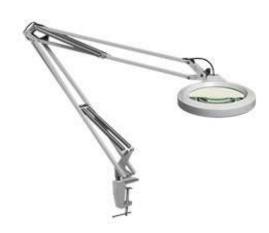

## 18353LG

#### LFM LED T70 LG 107 840 5DBA NA

LFM LED is Luxo's most cost-effective LED Magnifier. A die-cast aluminum housing and flexible, 30" spring-balanced L-arm ensure the magnifier can be placed in any position. Auto shut-off an dimming features ensure energy savings. LFM LED is suitable for a variety of Chalisteamappoicatib83534ifcpter (2.25X) lens. Weighted base. Color: light grey.

| Electrical data        |                 |
|------------------------|-----------------|
| Maximum frequency (Hz) | 6 0             |
| Minimum frequency (Hz) | 5 0             |
| Maximum voltage (V)    | 1 2 0           |
| Voltage from (V)       | 100             |
| Total consumption (W)  | 1 0             |
| Dimensions             |                 |
| Net weight (kg)        | 0               |
| Arm length (in.)       | 3 0             |
| Body                   |                 |
| Body color             | Grey            |
|                        |                 |
| Termination            |                 |
| Mounting               | Table/desk base |