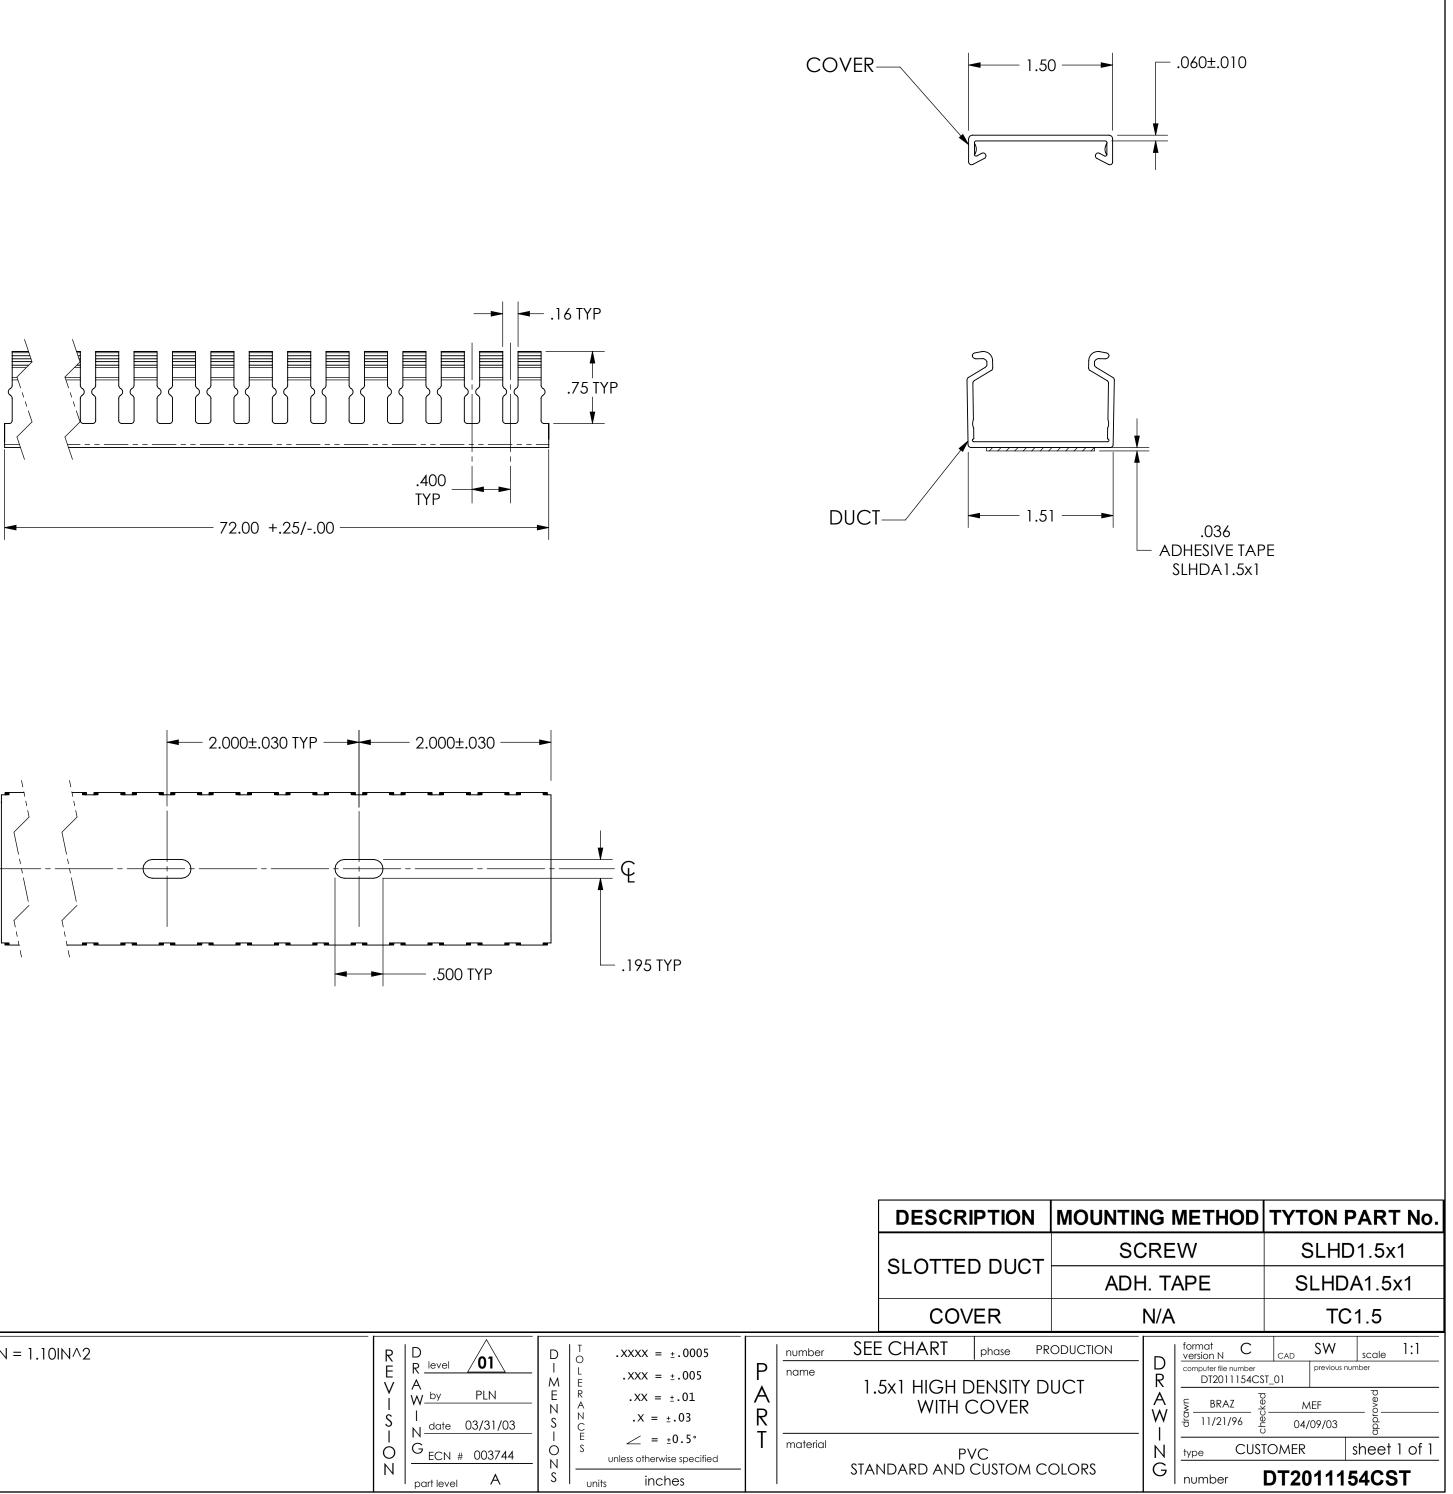

|             |                |                      |                                                               | _                                                                                                                                                  |                       |  |
|-------------|----------------|----------------------|---------------------------------------------------------------|----------------------------------------------------------------------------------------------------------------------------------------------------|-----------------------|--|
|             | ALL PROPRIETAR | ry rights in the sub | DECT MATTER SHOWN ON<br>RTY OF HELLERMANNTYTON<br>city, state | $ \begin{array}{ c c c c c } \hline N & 1. & \text{INSIDE DUCT AREA WITH COVER ON} = 1.10 \text{IN}^2 \\ \hline O & \\ T & \\ \hline \end{array} $ | R<br>E<br>V<br>I<br>S |  |
| O<br>R<br>S |                |                      |                                                               | = E<br>= S                                                                                                                                         | I<br>O<br>N           |  |