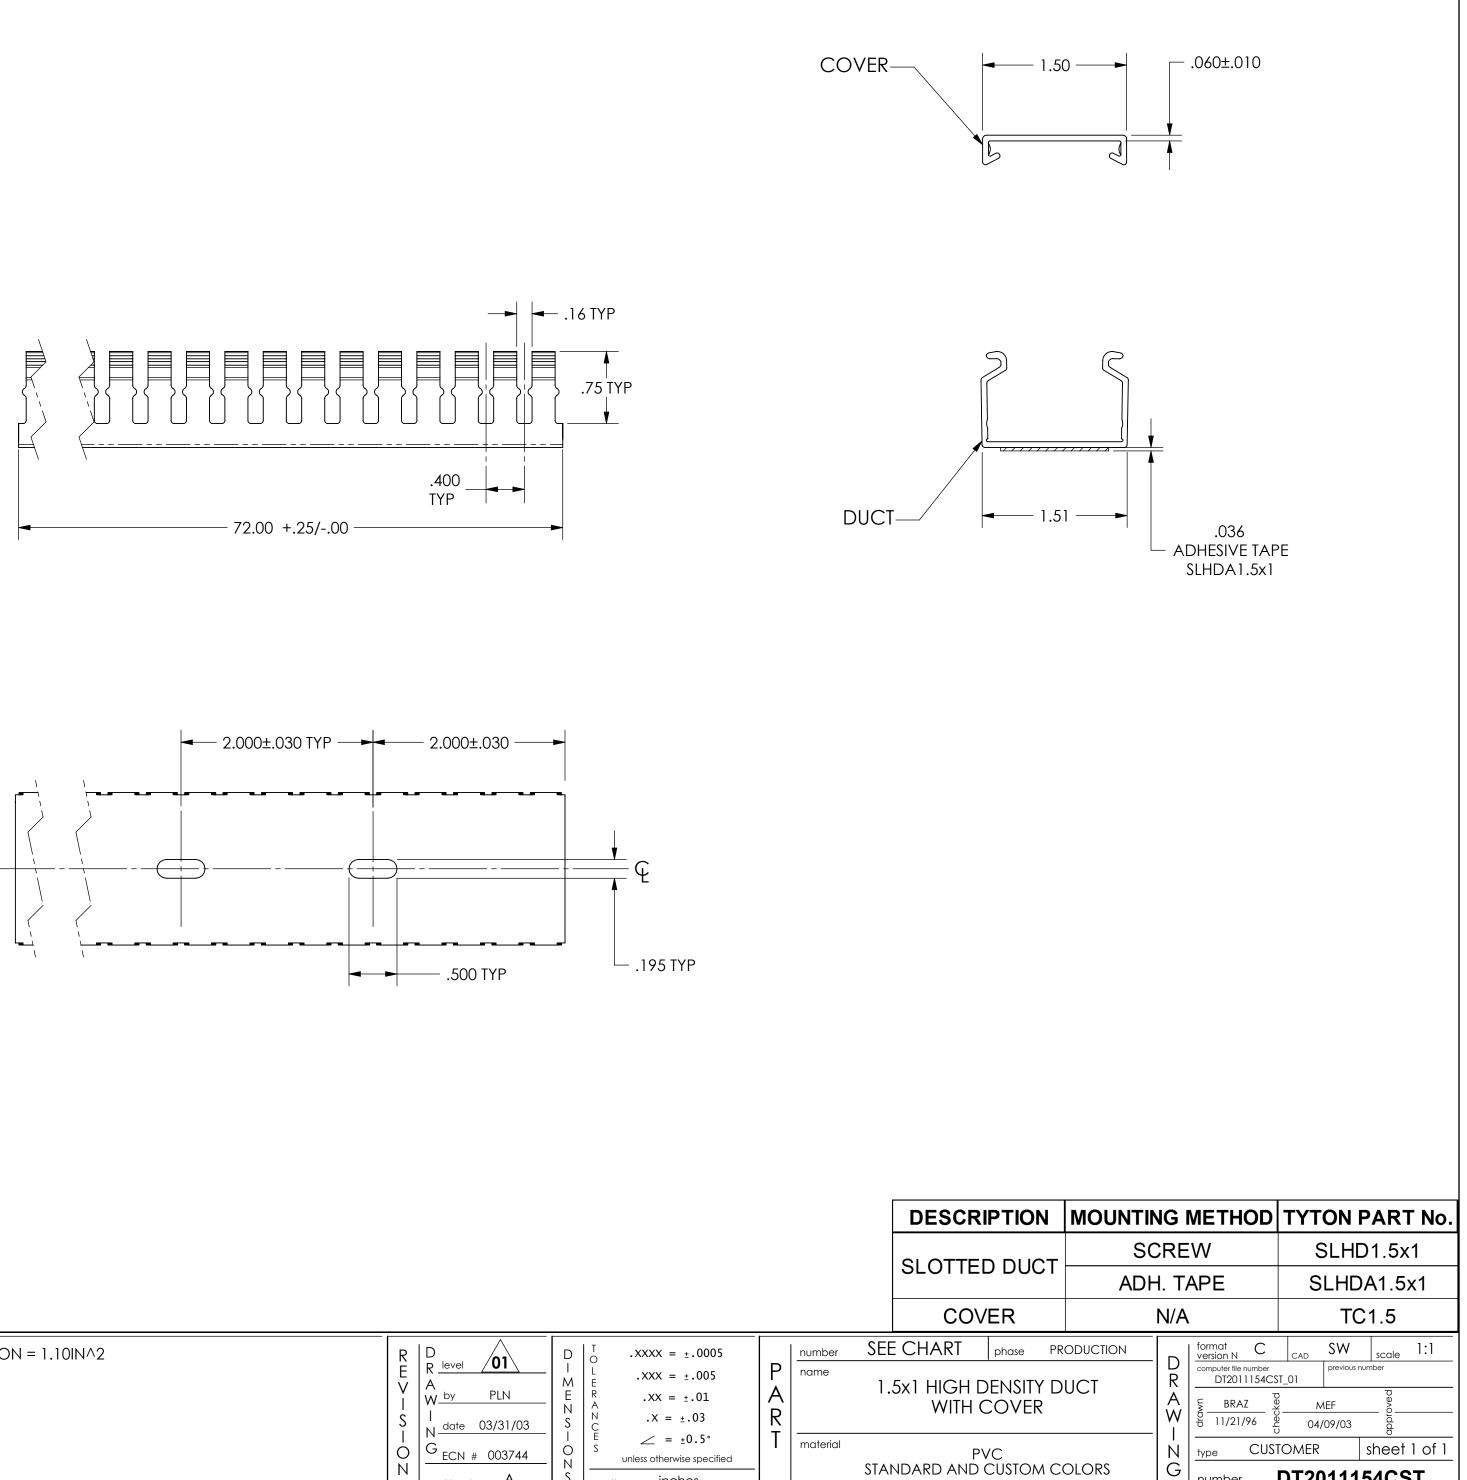

|             |                |                      |                                                               | _                                                                                                                                                  |                       |  |
|-------------|----------------|----------------------|---------------------------------------------------------------|----------------------------------------------------------------------------------------------------------------------------------------------------|-----------------------|--|
|             | ALL PROPRIETAR | ry rights in the sub | DECT MATTER SHOWN ON<br>RTY OF HELLERMANNTYTON<br>city, state | $ \begin{array}{ c c c c c } \hline N & 1. & \text{INSIDE DUCT AREA WITH COVER ON} = 1.10 \text{IN}^2 \\ \hline O & \\ T & \\ \hline \end{array} $ | R<br>E<br>V<br>I<br>S |  |
| O<br>R<br>S |                |                      |                                                               | = E<br>= S                                                                                                                                         | I<br>O<br>N           |  |