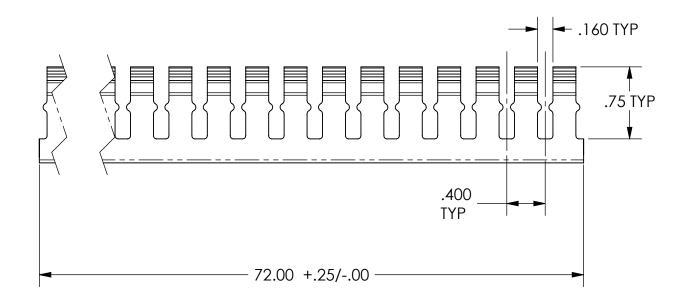

|                                      |             |                                                                                                                                                                                                                                                               |                       | DESCRIPTION MOUNTING METHOD TYTON PART No.                    |                |                                   |
|--------------------------------------|-------------|---------------------------------------------------------------------------------------------------------------------------------------------------------------------------------------------------------------------------------------------------------------|-----------------------|---------------------------------------------------------------|----------------|-----------------------------------|
|                                      |             |                                                                                                                                                                                                                                                               |                       | SLOTTED DUCT                                                  | SCREW          | SLHD2x1                           |
|                                      |             |                                                                                                                                                                                                                                                               |                       | SLOTTED DOCT                                                  | ADH. TAPE      | SLHDA2x1                          |
|                                      |             |                                                                                                                                                                                                                                                               |                       | COVER                                                         | N/A            | TC2                               |
| I<br>N<br>V<br>E<br>N<br>T<br>N<br>T | N<br>O<br>T | $ \begin{array}{c ccccccccccccccccccccccccccccccccccc$                                                                                                                                                                                                        | P number<br>name<br>R | SEE CHART phase PRODUC<br>2x1 HIGH DENSITY DUCT<br>WITH COVER |                | SW  scale  1:1    previous number |
| O  R    S  R                         | E<br>S      | $\begin{bmatrix} I \\ O \\ N \end{bmatrix} \begin{bmatrix} N \\ \hline G \\ ECN \# 003744 \\ part level \end{bmatrix} \begin{bmatrix} I \\ O \\ N \\ S \end{bmatrix} \begin{bmatrix} E \\ c \\ s \\ unless otherwise specified \\ units inches \end{bmatrix}$ | material              | PVC<br>STANDARD AND CUSTOM COLO                               | DRS G Number D | omer  sheet 1 of 1    T2011204CST |