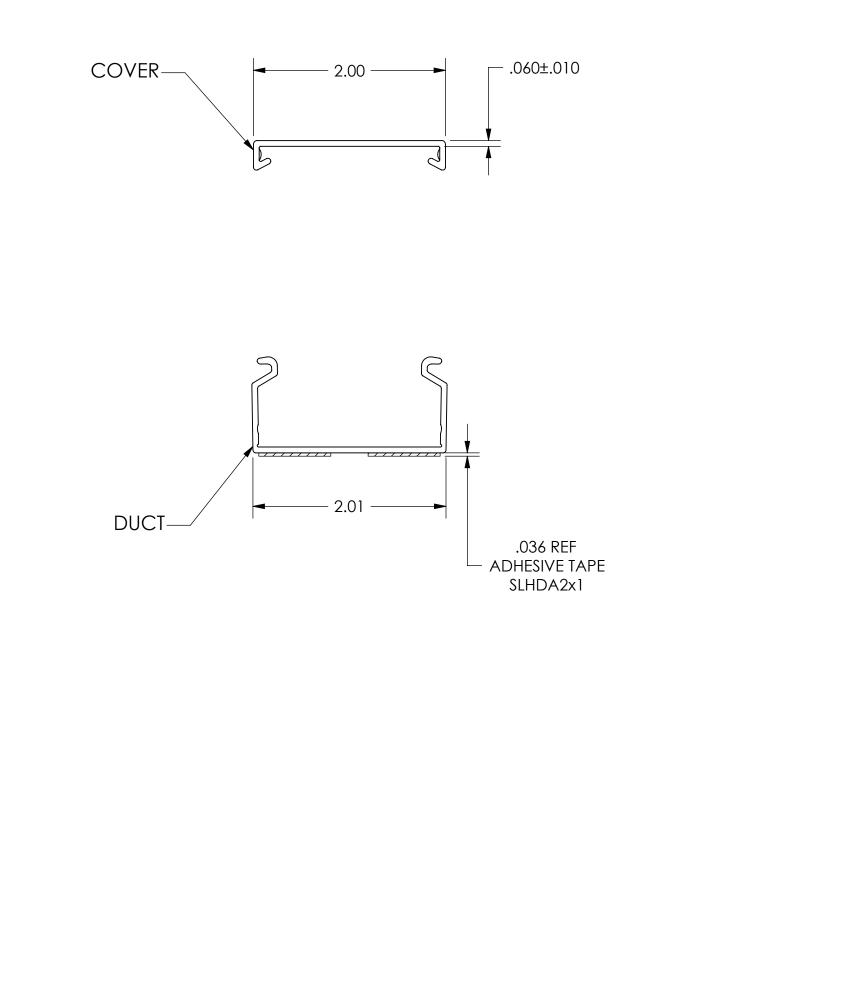

|                                      |             |                                                                                                                                                                                                                                                               |                       | DESCRIPTION MOUNTING METHOD TYTON PART No.                    |                |                                   |
|--------------------------------------|-------------|---------------------------------------------------------------------------------------------------------------------------------------------------------------------------------------------------------------------------------------------------------------|-----------------------|---------------------------------------------------------------|----------------|-----------------------------------|
|                                      |             |                                                                                                                                                                                                                                                               |                       | SLOTTED DUCT                                                  | SCREW          | SLHD2x1                           |
|                                      |             |                                                                                                                                                                                                                                                               |                       | SLOTTED DOCT                                                  | ADH. TAPE      | SLHDA2x1                          |
|                                      |             |                                                                                                                                                                                                                                                               |                       | COVER                                                         | N/A            | TC2                               |
| I<br>N<br>V<br>E<br>N<br>T<br>N<br>T | N<br>O<br>T | $ \begin{array}{c ccccccccccccccccccccccccccccccccccc$                                                                                                                                                                                                        | P number<br>name<br>R | SEE CHART phase PRODUC<br>2x1 HIGH DENSITY DUCT<br>WITH COVER |                | SW  scale  1:1    previous number |
| O  R    S  R                         | E<br>S      | $\begin{bmatrix} I \\ O \\ N \end{bmatrix} \begin{bmatrix} N \\ \hline G \\ ECN \# 003744 \\ part level \end{bmatrix} \begin{bmatrix} I \\ O \\ N \\ S \end{bmatrix} \begin{bmatrix} E \\ c \\ s \\ unless otherwise specified \\ units inches \end{bmatrix}$ | material              | PVC<br>STANDARD AND CUSTOM COLO                               | DRS G Number D | omer  sheet 1 of 1    T2011204CST |