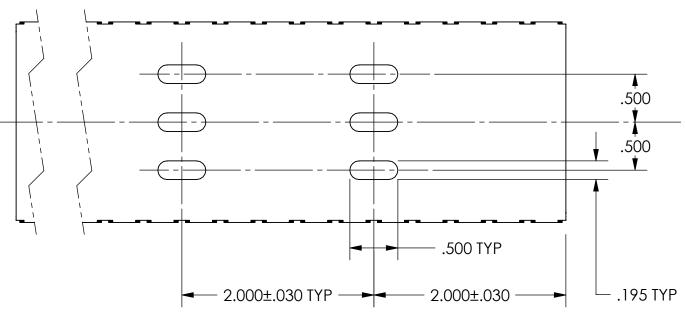

|                                      |             |                                                                                                                                                                                                                                                               |                       | DESCRIPTION MOUNTING METHOD TYTON PART No.                    |                |                                   |
|--------------------------------------|-------------|---------------------------------------------------------------------------------------------------------------------------------------------------------------------------------------------------------------------------------------------------------------|-----------------------|---------------------------------------------------------------|----------------|-----------------------------------|
|                                      |             |                                                                                                                                                                                                                                                               |                       | SLOTTED DUCT                                                  | SCREW          | SLHD2x1                           |
|                                      |             |                                                                                                                                                                                                                                                               |                       | SLOTTED DOCT                                                  | ADH. TAPE      | SLHDA2x1                          |
|                                      |             |                                                                                                                                                                                                                                                               |                       | COVER                                                         | N/A            | TC2                               |
| I<br>N<br>V<br>E<br>N<br>T<br>N<br>T | N<br>O<br>T | $ \begin{array}{c ccccccccccccccccccccccccccccccccccc$                                                                                                                                                                                                        | P number<br>name<br>R | SEE CHART phase PRODUC<br>2x1 HIGH DENSITY DUCT<br>WITH COVER |                | SW  scale  1:1    previous number |
| O  R    S  R                         | E<br>S      | $\begin{bmatrix} I \\ O \\ N \end{bmatrix} \begin{bmatrix} N \\ \hline G \\ ECN \# 003744 \\ part level \end{bmatrix} \begin{bmatrix} I \\ O \\ N \\ S \end{bmatrix} \begin{bmatrix} E \\ c \\ s \\ unless otherwise specified \\ units inches \end{bmatrix}$ | material              | PVC<br>STANDARD AND CUSTOM COLO                               | DRS G Number D | omer  sheet 1 of 1    T2011204CST |