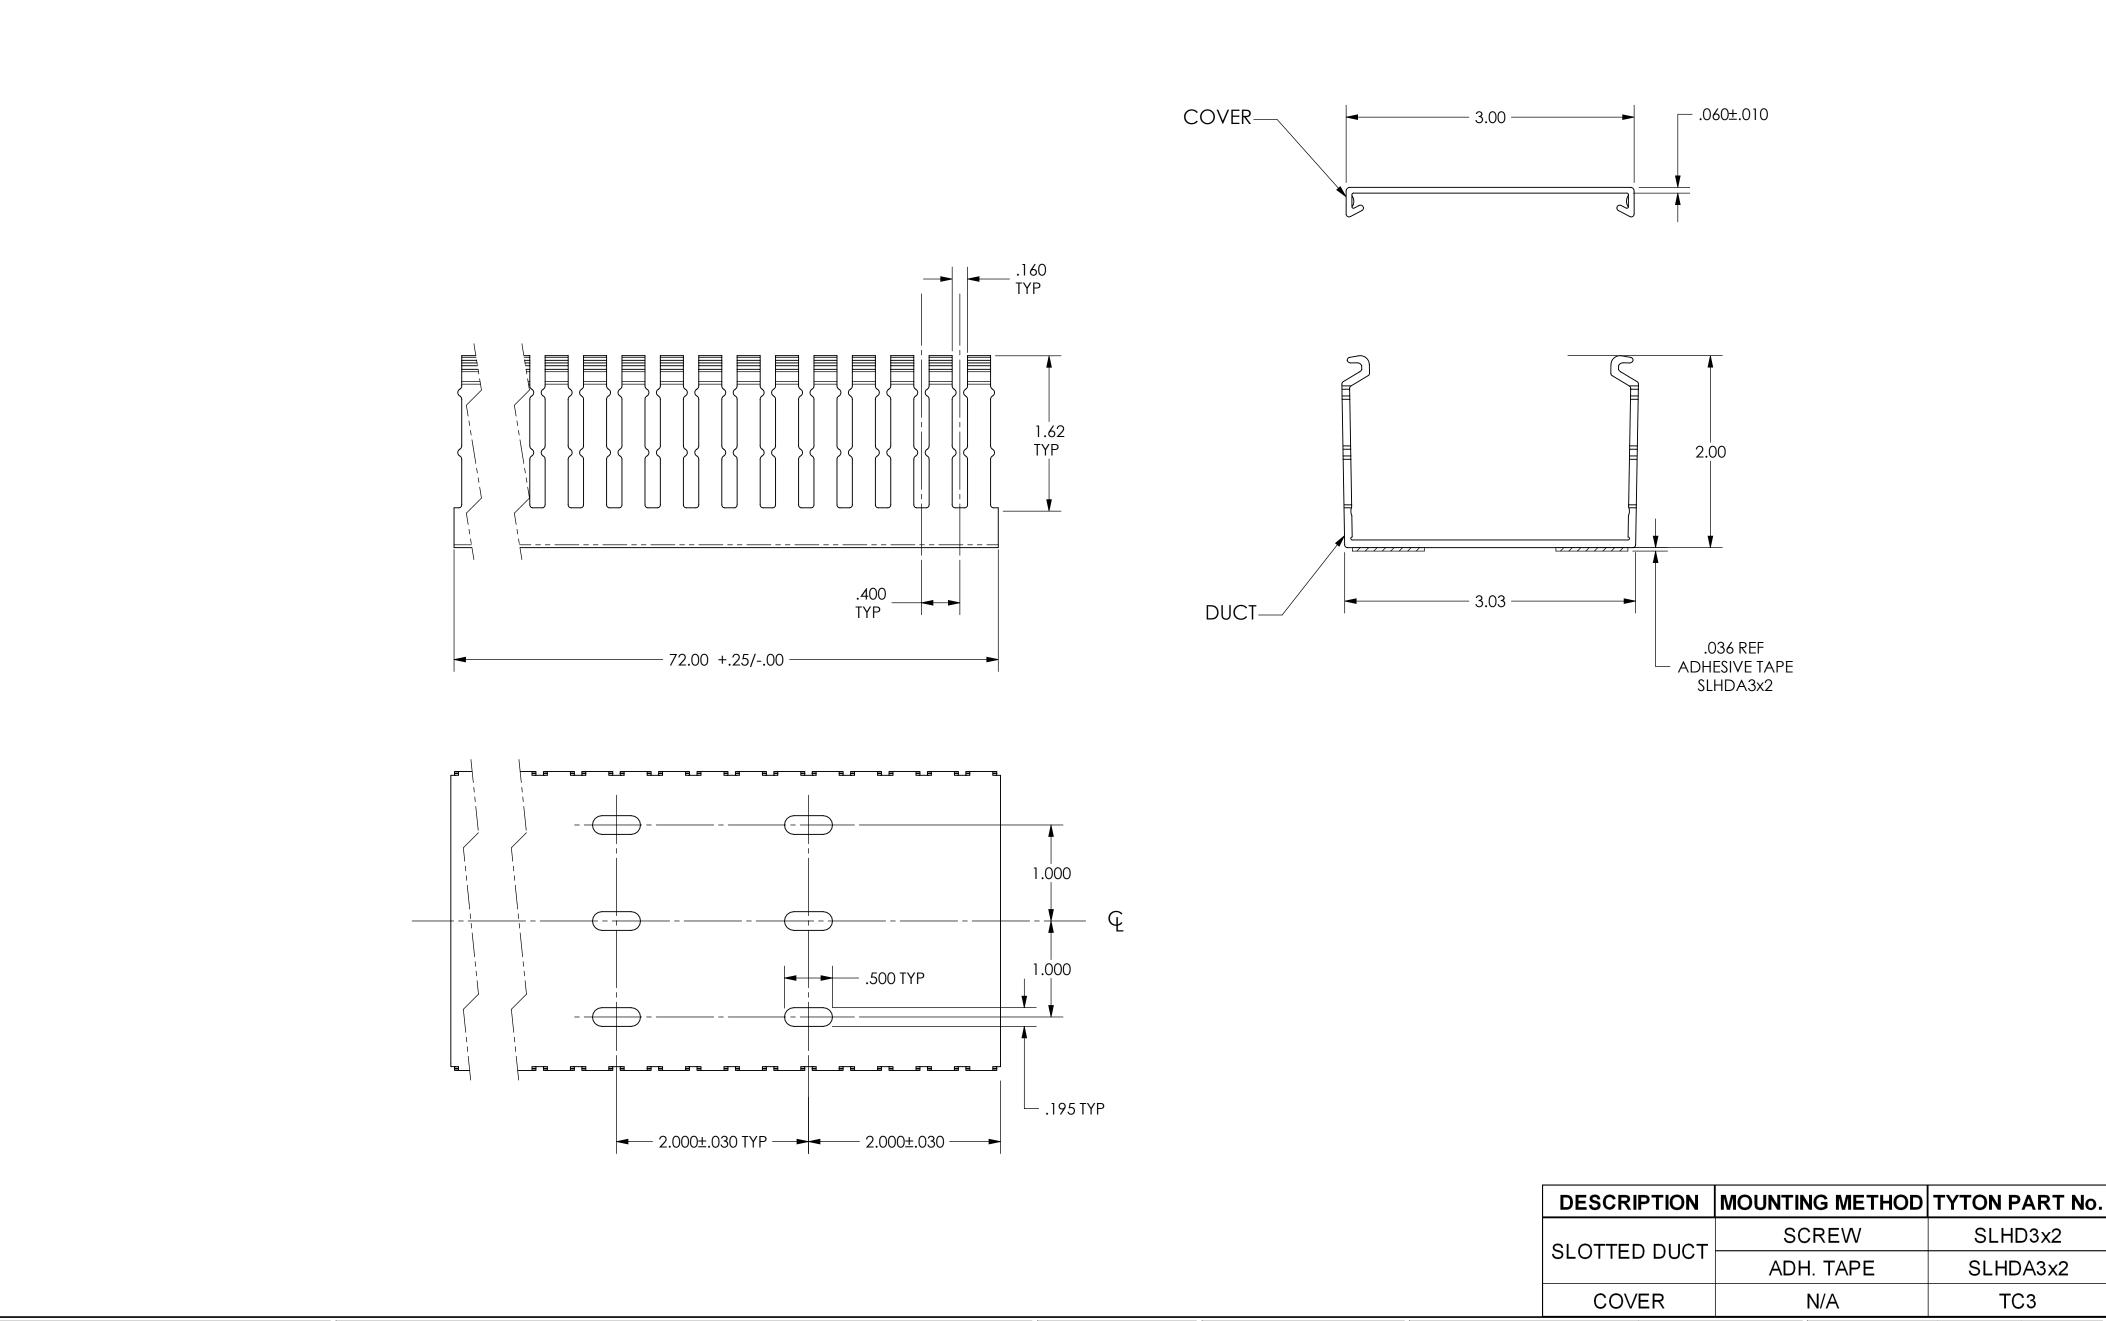

0

| HellermannTyton <sub>®</sub>                                                                                                       | N 1. INSIDE DUCT AREA WITH COVER ON = 5.40IN^2 | R D Nevel 01                                                                                          | $ \begin{array}{c cccc} D & T & .xxxx = \pm.0005 \\ I & L & .xxx = \pm.005 \end{array} $                                                       | P number SEE CHART phase PRODUCTION name 3x2 HIGH DENSITY DUCT | The previous number of the num |
|------------------------------------------------------------------------------------------------------------------------------------|------------------------------------------------|-------------------------------------------------------------------------------------------------------|------------------------------------------------------------------------------------------------------------------------------------------------|----------------------------------------------------------------|--------------------------------------------------------------------------------------------------------------------------------------------------------------------------------------------------------------------------------------------------------------------------------------------------------------------------------------------------------------------------------------------------------------------------------------------------------------------------------------------------------------------------------------------------------------------------------------------------------------------------------------------------------------------------------------------------------------------------------------------------------------------------------------------------------------------------------------------------------------------------------------------------------------------------------------------------------------------------------------------------------------------------------------------------------------------------------------------------------------------------------------------------------------------------------------------------------------------------------------------------------------------------------------------------------------------------------------------------------------------------------------------------------------------------------------------------------------------------------------------------------------------------------------------------------------------------------------------------------------------------------------------------------------------------------------------------------------------------------------------------------------------------------------------------------------------------------------------------------------------------------------------------------------------------------------------------------------------------------------------------------------------------------------------------------------------------------------------------------------------------------|
| ALL PROPRIETARY RIGHTS IN THE SUBJECT MATTER SHOWN ON THIS DRAWING ARE EXCLUSIVE PROPERTY OF HELLERMANNTYTON name date city, state |                                                | N   by PLN                                                                                            | $\begin{bmatrix} E & R & .XX = \pm .01 \\ N & A & .X = \pm .03 \\ C & .X = \pm .03 \end{bmatrix}$                                              | WITH COVER                                                     | A BRAZ 0 MEF 0 0 0 0 0 0 0 0 0 0 0 0 0 0 0 0 0 0 0                                                                                                                                                                                                                                                                                                                                                                                                                                                                                                                                                                                                                                                                                                                                                                                                                                                                                                                                                                                                                                                                                                                                                                                                                                                                                                                                                                                                                                                                                                                                                                                                                                                                                                                                                                                                                                                                                                                                                                                                                                                                             |
|                                                                                                                                    | S                                              | $ \begin{bmatrix} O \\ N \end{bmatrix} \begin{bmatrix} G \\ ECN # 003744 \end{bmatrix} $ part level A | $\begin{bmatrix} 1 \\ O \\ N \\ S \end{bmatrix} \begin{bmatrix} E \\ S \\ unless otherwise specified \\ units \end{bmatrix} = \pm 0.5^{\circ}$ | PVC STANDARD AND CUSTOM COLORS                                 | G CUSTOMER sheet 1 of 1 number DT2011306CST                                                                                                                                                                                                                                                                                                                                                                                                                                                                                                                                                                                                                                                                                                                                                                                                                                                                                                                                                                                                                                                                                                                                                                                                                                                                                                                                                                                                                                                                                                                                                                                                                                                                                                                                                                                                                                                                                                                                                                                                                                                                                    |

SLHD3x2

SLHDA3x2

TC3