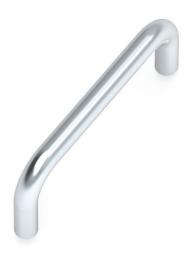

## **DRAWER HANDLE**

## Features

- Stylish handle for wooden furniture and keyboard shelf in rack enclosures
- Application: wooden furniture, metal furniture and rack enclosures

| Item Number | Material        | Finish        |
|-------------|-----------------|---------------|
| 18440       | Stainless Steel | No Finish     |
| 18457       | Aluminium       | Matt anodized |
| 18461       | Steel           | Chrome        |