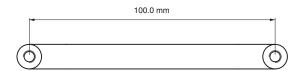

## **DRAWER HANDLE**

## Specifications

- Material: Steel, stainless steel or aluminum
- Finish: Chrome or matte anodized