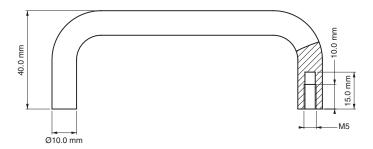

## **DRAWER HANDLE**

## Specifications

- Material: Steel, stainless steel or aluminum
- Finish: Chrome or matte anodized