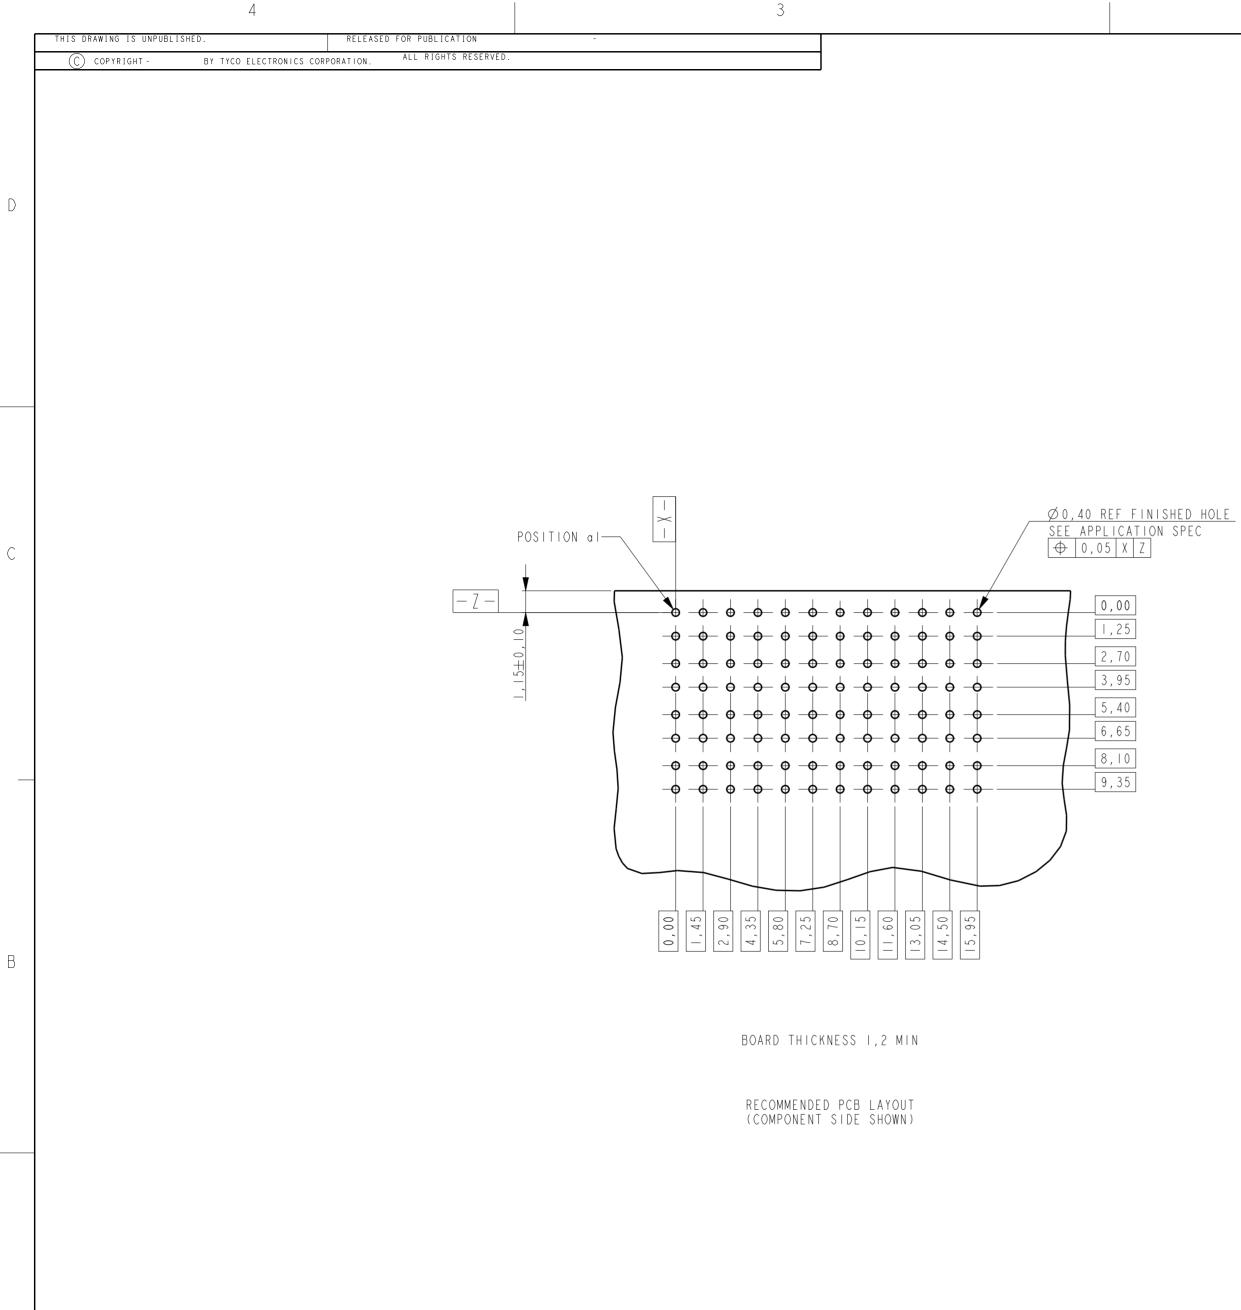

## PRODUCT HAS NOT COMPLETED QUALIFICATION TESTING

1471-9 (3/11)

А

С

2

|     |      |   |     | 1           |      |     |      |  |  |  |
|-----|------|---|-----|-------------|------|-----|------|--|--|--|
| LOC | DIST |   |     | REVISIONS   |      |     |      |  |  |  |
| H   | -    | Р | LTR | DESCRIPTION | DATE | DWN | APVD |  |  |  |
|     |      |   | -   | SEE SHEET I | -    | -   | -    |  |  |  |
|     |      |   |     |             |      |     |      |  |  |  |
|     |      |   |     |             |      |     |      |  |  |  |
|     |      |   |     |             |      |     |      |  |  |  |
|     |      |   |     | •           |      |     |      |  |  |  |

REF 5  $\bigcirc$  $\bigcirc$  $\bigcirc$  $\bigcirc$  $\bigcirc$ 

| THIS DRAWING IS A C | CONTROLLED DOCUMENT.                         | DWN 30 ОСТ 2006<br>J.V.D.HEIJDEN<br>снк 30 ОСТ 2006 |                                      |
|---------------------|----------------------------------------------|-----------------------------------------------------|--------------------------------------|
| DIMENSIONS:         | TOLERANCES UNLESS<br>OTHERWISE SPECIFIED:    | APVD 30 OCT 2006                                    | NAME                                 |
| mm                  |                                              | J. BROEKSTEEG                                       | FEMALE CONNECTOR                     |
|                     | 0 PLC ±-<br>1 PLC ±-<br>2 PLC ±-<br>3 PLC ±- | PRODUCT SPEC<br>SEE SHEET I<br>APPLICATION SPEC     | Z-PACK Slim UHD High Speed<br>-      |
| T                   | 4 PLC ±-<br>ANGLES ±-                        | SEE SHEET I                                         | SIZE CAGE CODE DRAWING NO RESTRICTED |
| MATERIAL            | FINISH                                       | WEIGHT _                                            | $A = 00779 \ C = 1857657 $           |
| -                   | -                                            | CUSTOMER DRAWING                                    | SCALE 5:   SHEET 2 OF A              |