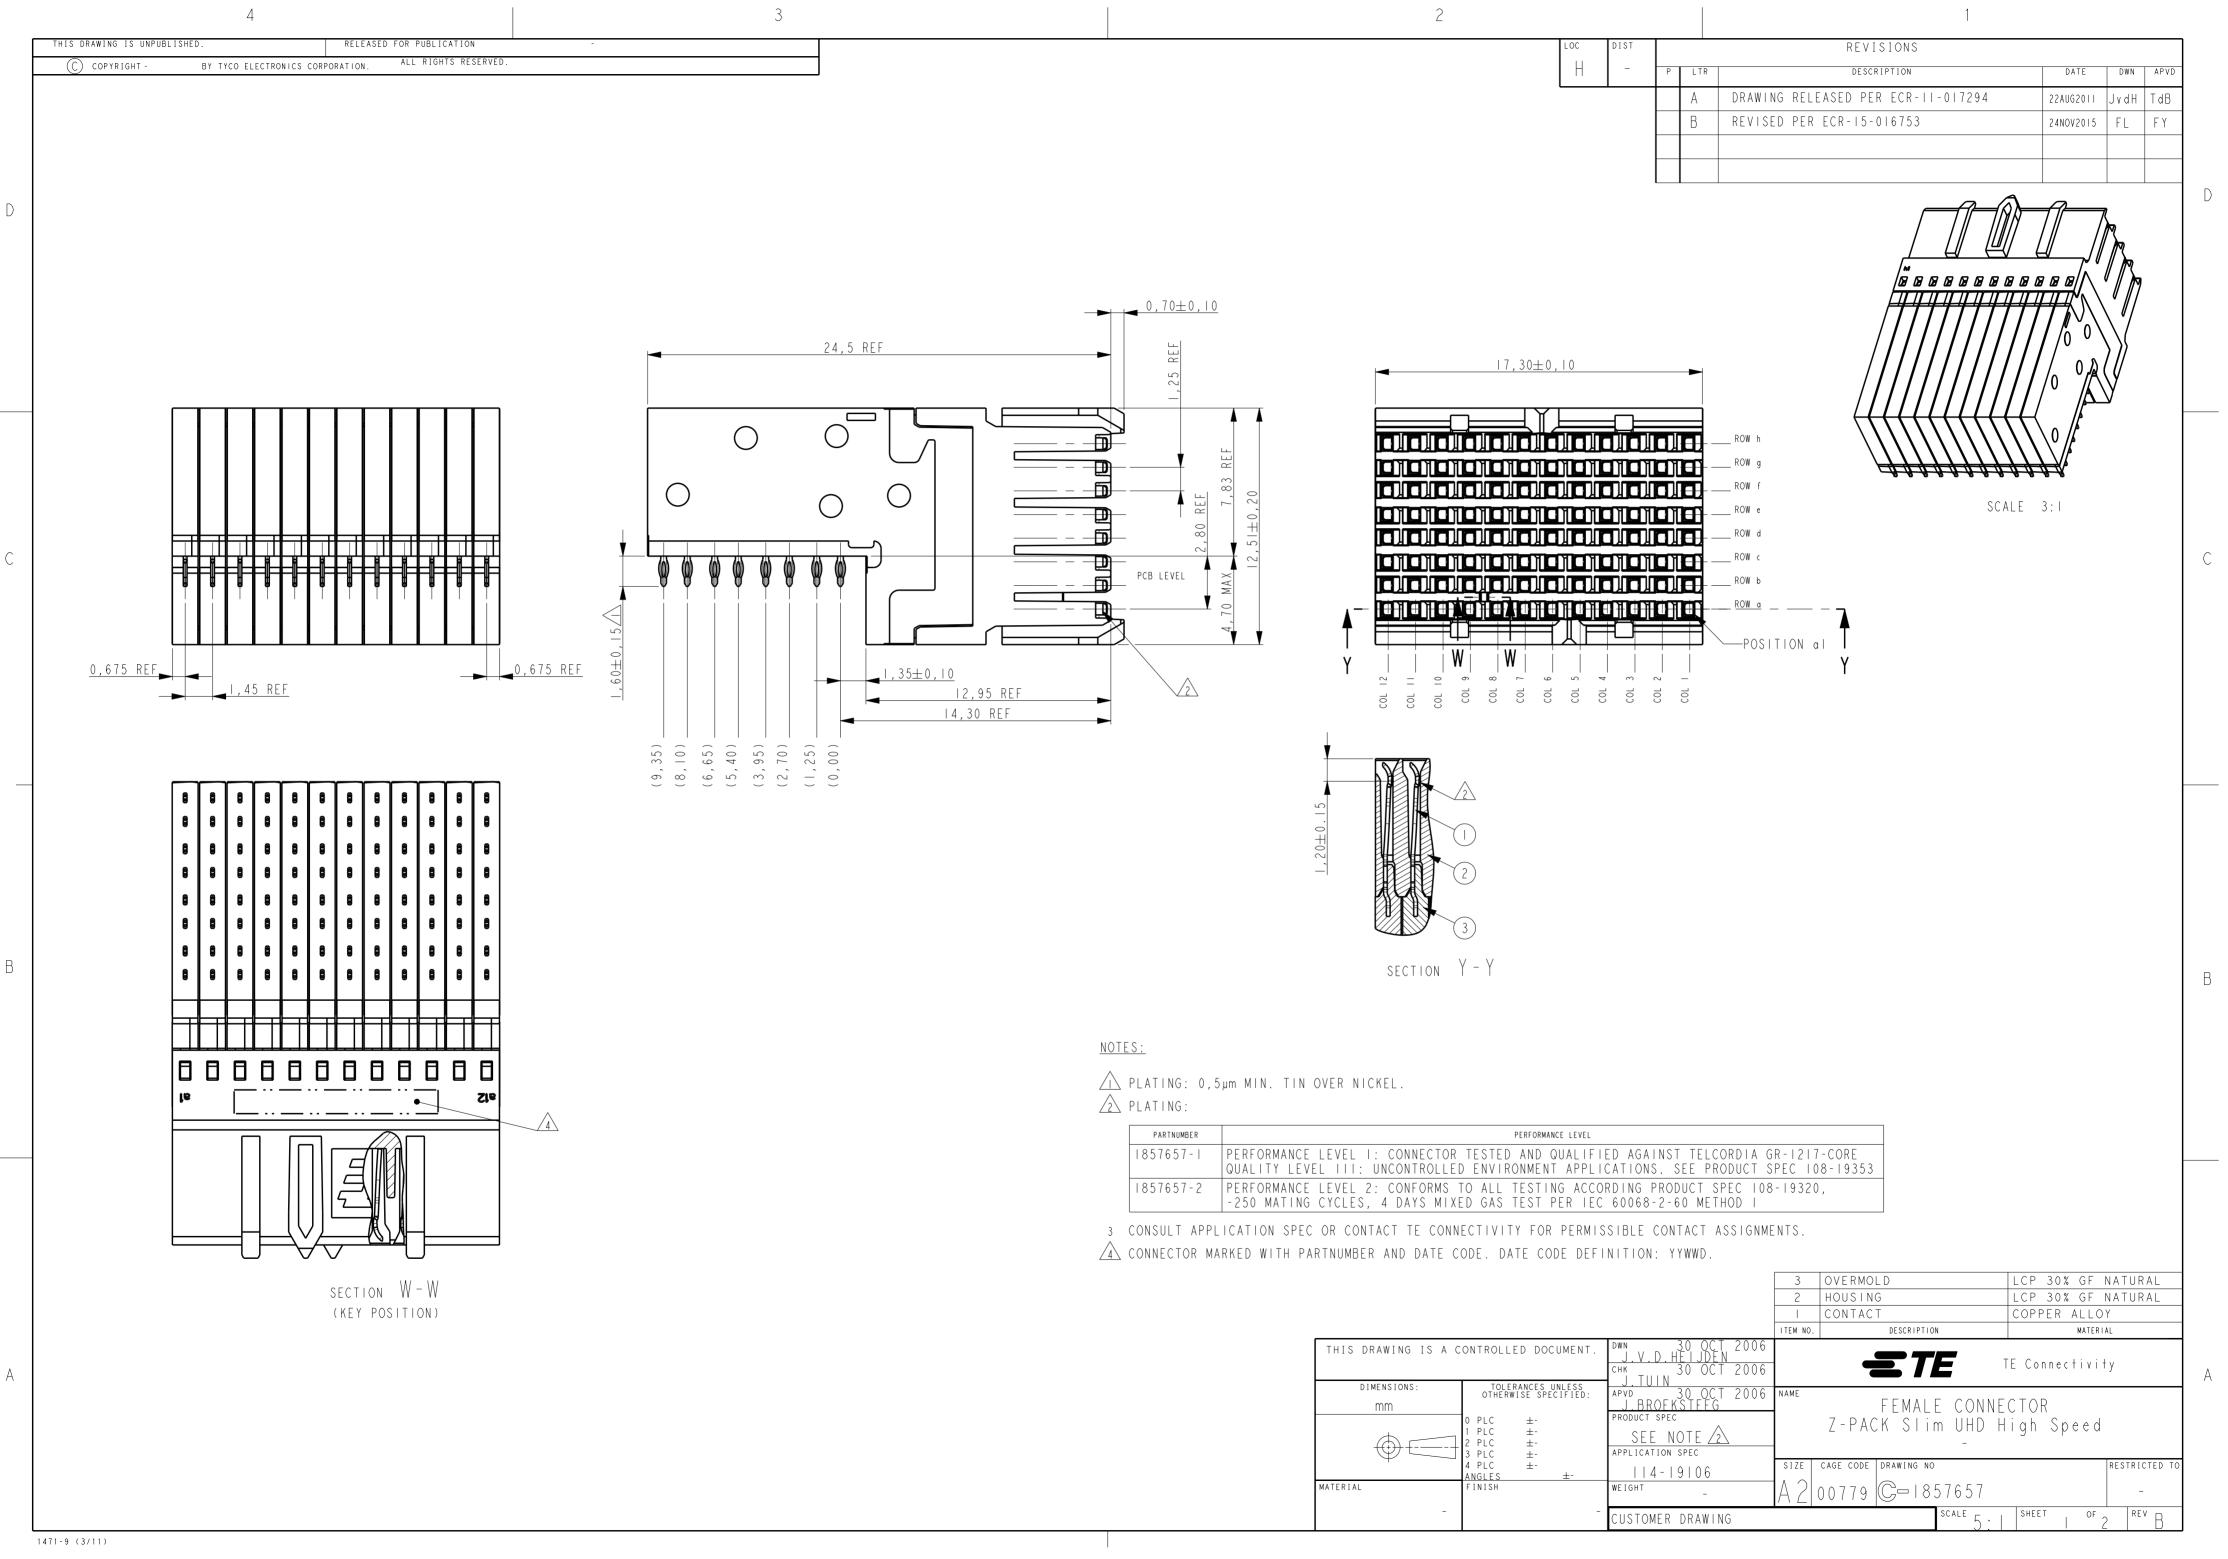

## PRODUCT HAS NOT COMPLETED QUALIFICATION TESTING

1471-9 (3/11)

А

С

2

|     |      |   |     | 1           |      |     |      |  |  |  |
|-----|------|---|-----|-------------|------|-----|------|--|--|--|
| LOC | DIST |   |     | REVISIONS   |      |     |      |  |  |  |
| H   | -    | Р | LTR | DESCRIPTION | DATE | DWN | APVD |  |  |  |
|     |      |   | -   | SEE SHEET I | -    | -   | -    |  |  |  |
|     |      |   |     |             |      |     |      |  |  |  |
|     |      |   |     |             |      |     |      |  |  |  |
|     |      |   |     |             |      |     |      |  |  |  |
|     |      |   |     | •           |      |     |      |  |  |  |

REF 5  $\bigcirc$  $\bigcirc$  $\bigcirc$  $\bigcirc$  $\bigcirc$ 

| THIS DRAWING IS A C | CONTROLLED DOCUMENT.                         | DWN 30 ОСТ 2006<br>J.V.D.HEIJDEN<br>снк 30 ОСТ 2006 |                                      |
|---------------------|----------------------------------------------|-----------------------------------------------------|--------------------------------------|
| DIMENSIONS:         | TOLERANCES UNLESS<br>OTHERWISE SPECIFIED:    | APVD 30 OCT 2006                                    | NAME                                 |
| mm                  |                                              | J. BROEKSTEEG                                       | FEMALE CONNECTOR                     |
|                     | 0 PLC ±-<br>1 PLC ±-<br>2 PLC ±-<br>3 PLC ±- | PRODUCT SPEC<br>SEE SHEET I<br>APPLICATION SPEC     | Z-PACK Slim UHD High Speed<br>-      |
| T                   | 4 PLC ±-<br>ANGLES ±-                        | SEE SHEET I                                         | SIZE CAGE CODE DRAWING NO RESTRICTED |
| MATERIAL            | FINISH                                       | WEIGHT _                                            | $A = 00779 \ C = 1857657 $           |
| -                   | -                                            | CUSTOMER DRAWING                                    | SCALE 5:   SHEET 2 OF A              |