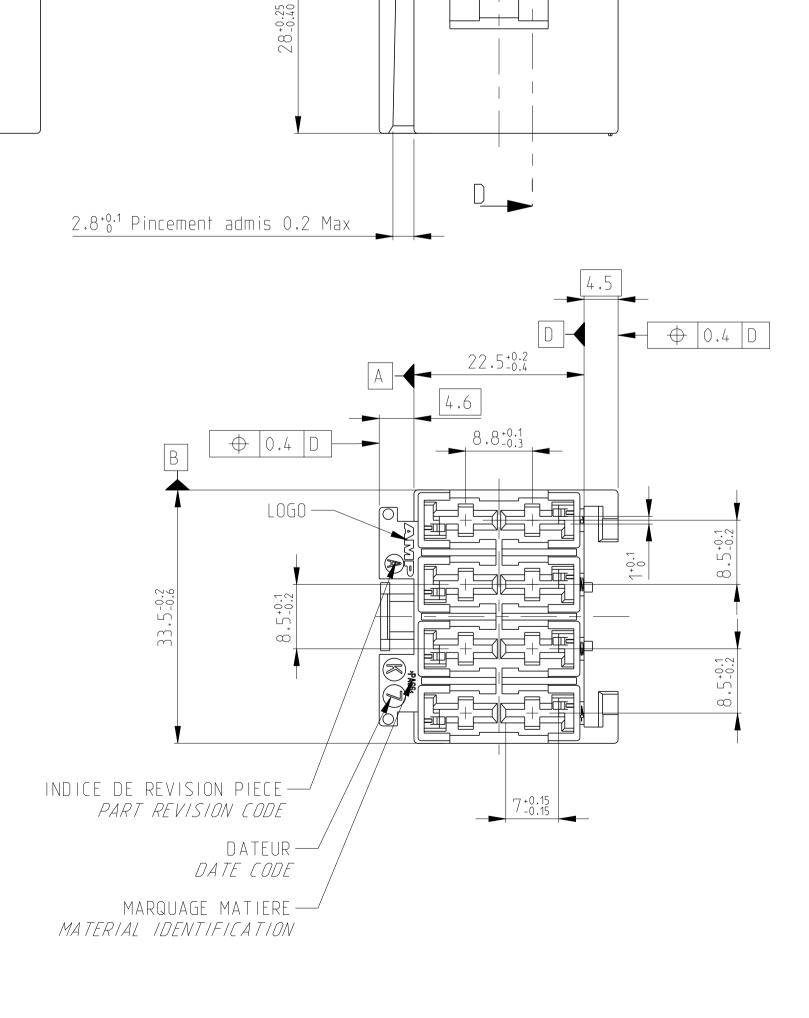

| A CONTR                                   | OLLED DOCUMENT. | DWN 28JAN2010<br>Philippe BACHELOT<br>CHK 28JAN2010<br>ID DICAUD 28JAN2010<br>ID DICAUD TE Connectivi                                                                                                                                                                                                                                                                                                                                                                                                                                                                                                                                                                                                                                                                                                                                                                                                                                                                                                                                                                                                                                                                                                                                                                                                                                                                                                                                                                                                                                                                                                                                                                                                                                                                                                                                                                                                                                                                                                                                                                                                                                                                                                                                                                                                                                                                                                                                                                                                                                                                                                                                                                                                                                                                                                        | t y                        |  |  |  |  |
|-------------------------------------------|-----------------|--------------------------------------------------------------------------------------------------------------------------------------------------------------------------------------------------------------------------------------------------------------------------------------------------------------------------------------------------------------------------------------------------------------------------------------------------------------------------------------------------------------------------------------------------------------------------------------------------------------------------------------------------------------------------------------------------------------------------------------------------------------------------------------------------------------------------------------------------------------------------------------------------------------------------------------------------------------------------------------------------------------------------------------------------------------------------------------------------------------------------------------------------------------------------------------------------------------------------------------------------------------------------------------------------------------------------------------------------------------------------------------------------------------------------------------------------------------------------------------------------------------------------------------------------------------------------------------------------------------------------------------------------------------------------------------------------------------------------------------------------------------------------------------------------------------------------------------------------------------------------------------------------------------------------------------------------------------------------------------------------------------------------------------------------------------------------------------------------------------------------------------------------------------------------------------------------------------------------------------------------------------------------------------------------------------------------------------------------------------------------------------------------------------------------------------------------------------------------------------------------------------------------------------------------------------------------------------------------------------------------------------------------------------------------------------------------------------------------------------------------------------------------------------------------------------|----------------------------|--|--|--|--|
| 0 PLC<br>0 PLC<br>1 PLC<br>2 PLC<br>3 PLC | C ±-<br>C ±-    | APVD 28JAN2010<br>PRODUCT SPEC<br>108-15160<br>APPLICATION SPEC<br>APPLICATION SPEC<br>APPLICATION SPEC<br>APPLICATION SPEC<br>APPLICAUD<br>APPLAUD<br>APPLAUD<br>APVD<br>APVD<br>APVD<br>APVD<br>APVD<br>APVD<br>APVD<br>APVD<br>APVD<br>APVD<br>APVD<br>APVD<br>APVD<br>APVD<br>APVD<br>APVD<br>APVD<br>APVD<br>APVD<br>APVD<br>APVD<br>APVD<br>APVD<br>APVD<br>APVD<br>APVD<br>APVD<br>APVD<br>APVD<br>APVD<br>APVD<br>APVD<br>APVD<br>APVD<br>APVD<br>APVD<br>APVD<br>APVD<br>APVD<br>APVD<br>APVD<br>APVD<br>APVD<br>APVD<br>APVD<br>APVD<br>APVD<br>APVD<br>APVD<br>APVD<br>APVD<br>APVD<br>APVD<br>APVD<br>APVD<br>APVD<br>APVD<br>APVD<br>APVD<br>APVD<br>APVD<br>APVD<br>APVD<br>APVD<br>APVD<br>APVD<br>APVD<br>APVD<br>APVD<br>APVD<br>APVD<br>APVD<br>APVD<br>APVD<br>APVD<br>APVD<br>APVD<br>APVD<br>APVD<br>APVD<br>APVD<br>APVD<br>APVD<br>APVD<br>APVD<br>APVD<br>APVD<br>APVD<br>APVD<br>APVD<br>APVD<br>APVD<br>APVD<br>APVD<br>APVD<br>APVD<br>APVD<br>APVD<br>APVD<br>APVD<br>APVD<br>APVD<br>APVD<br>APVD<br>APVD<br>APVD<br>APVD<br>APVD<br>APVD<br>APVD<br>APVD<br>APVD<br>APVD<br>APVD<br>APVD<br>APVD<br>APVD<br>APVD<br>APVD<br>APVD<br>APVD<br>APVD<br>APVD<br>APVD<br>APVD<br>APVD<br>APVD<br>APVD<br>APVD<br>APVD<br>APVD<br>APVD<br>APVD<br>APVD<br>APVD<br>APVD<br>APVD<br>APVD<br>APVD<br>APVD<br>APVD<br>APVD<br>APVD<br>APVD<br>APVD<br>APVD<br>APVD<br>APVD<br>APVD<br>APVD<br>APVD<br>APVD<br>APVD<br>APVD<br>APVD<br>APVD<br>APVD<br>APVD<br>APVD<br>APVD<br>APVD<br>APVD<br>APVD<br>APVD<br>APVD<br>APVD<br>APVD<br>APVD<br>APVD<br>APVD<br>APVD<br>APVD<br>APVD<br>APVD<br>APVD<br>APVD<br>APVD<br>APVD<br>APVD<br>APVD<br>APVD<br>APVD<br>APVD<br>APVD<br>APVD<br>APVD<br>APVD<br>APVD<br>APVD<br>APVD<br>APVD<br>APVD<br>APVD<br>APVD<br>APVD<br>APVD<br>APVD<br>APVD<br>APVD<br>APVD<br>APVD<br>APVD<br>APVD<br>APVD<br>APVD<br>APVD<br>APVD<br>APVD<br>APVD<br>APVD<br>APVD<br>APVD<br>APVD<br>APVD<br>APVD<br>APVD<br>APVD<br>APVD<br>APVD<br>APVD<br>APVD<br>APVD<br>APVD<br>APVD<br>APVD<br>APVD<br>APVD<br>APVD<br>APVD<br>APVD<br>APVD<br>APVD<br>APVD<br>APVD<br>APVD<br>APVD<br>APVD<br>APVD<br>APVD<br>APVD<br>APVD<br>APVD<br>APVD<br>APVD<br>APVD<br>APVD<br>APVD<br>APVD<br>APVD<br>APVD<br>APVD<br>APVD<br>APVD<br>APVD<br>APVD<br>APVD<br>APVD<br>APVD<br>APVD<br>APVD<br>APVD<br>APVD<br>APVD<br>APVD<br>APVD<br>APVD<br>APVD<br>APVD<br>APVD<br>APVD<br>APVD<br>APVD<br>APVD<br>APVD<br>APVD<br>APVD<br>APVD<br>APVD<br>APVD<br>APVD<br>APVD<br>APVD<br>APVD<br>APVD<br>APVD<br>APVD<br>APVD<br>APVD<br>APVD<br>APVD<br>APVD<br>APVD<br>APVD<br>APVD<br>APVD<br>APVD<br>APVD<br>APVD<br>APVD<br>APVD<br>APVD<br>APVD<br>APVD<br>APVD<br>APVD<br>APVD<br>APVD<br>APVD<br>APVD<br>APVD<br>APVD<br>APVD<br>APVD<br>APVD<br>APVD<br>APVD<br>APVD<br>AP | MODULE SUPPORT 4 AUTOFUSES |  |  |  |  |
| 4 PLC<br>ANGLE<br>FINIS                   | <br>C ±-<br>±   | 411-15587 SIZE CAGE CODE DRAWING NO   WEIGHT 14.6g A 00779 C=185847                                                                                                                                                                                                                                                                                                                                                                                                                                                                                                                                                                                                                                                                                                                                                                                                                                                                                                                                                                                                                                                                                                                                                                                                                                                                                                                                                                                                                                                                                                                                                                                                                                                                                                                                                                                                                                                                                                                                                                                                                                                                                                                                                                                                                                                                                                                                                                                                                                                                                                                                                                                                                                                                                                                                          | RESTRICTED TO              |  |  |  |  |
|                                           | _               | CUSTOMER DRAWING                                                                                                                                                                                                                                                                                                                                                                                                                                                                                                                                                                                                                                                                                                                                                                                                                                                                                                                                                                                                                                                                                                                                                                                                                                                                                                                                                                                                                                                                                                                                                                                                                                                                                                                                                                                                                                                                                                                                                                                                                                                                                                                                                                                                                                                                                                                                                                                                                                                                                                                                                                                                                                                                                                                                                                                             | 1 <sup>REV</sup> B         |  |  |  |  |