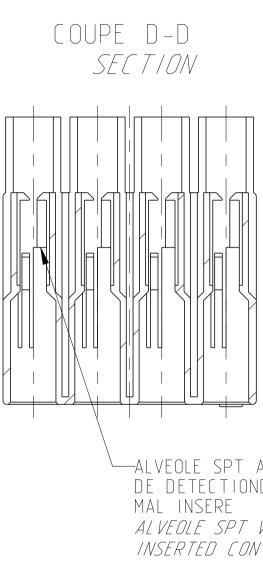

ALVEOLE SPT AVEC LANCE DE DETECTIOND'UN CONTACT MAL INSERE ALVEOLE SPT WITH AN EVIL BE INSERTED CONTACT DETECTION

| 185847-2                              | NOIR<br><i>BLACK</i>      |
|---------------------------------------|---------------------------|
| 185847-1                              | NATUREL<br><i>NATURAL</i> |
| REFERENCE TE<br><i>TE PART NUMBER</i> | COULEUR<br><i>COLOR</i>   |