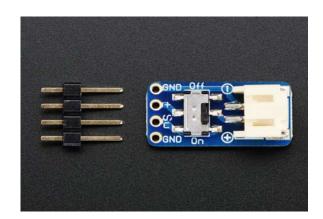

# Switched JST-PH 2-Pin SMT Right Angle Breakout Board

PRODUCT ID: 1863

# Description

This switched JST connector is the best way to quickly prototype with our LiPoly batteries. We paired a genuine JST connector with a slide switch that can do up to 600mA. Both are soldered onto a breadboard-friendly breakout. There's two ground pins, one 'switched' power pin, and one pin that is always on. This is compatible with the "JST PH 2-pin" connectors we use in our battery packs.. Mates perfectly with all our 1-cell LiPoly and Lilon batteries as well as our 6V coin cell holder and 3xAAA battery pack. We also have simple JST pigtails that mate with this connector.