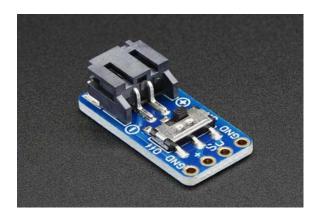

# Switched JST-PH 2-Pin SMT Right Angle Breakout Board

PRODUCT ID: 1863

# Description

This switched JST connector is the best way to quickly prototype with our LiPoly batteries. We paired a genuine JST connector with a slide switch that can do up to 600mA. Both are soldered onto a breadboard-friendly breakout. There's two ground pins, one 'switched' power pin, and one pin that is always on. This is compatible with the "JST PH 2-pin" connectors we use in our battery packs.. Mates perfectly with all our 1-cell LiPoly and Lilon batteries as well as our 6V coin cell holder and 3xAAA battery pack. We also have simple JST pigtails that mate with this connector.