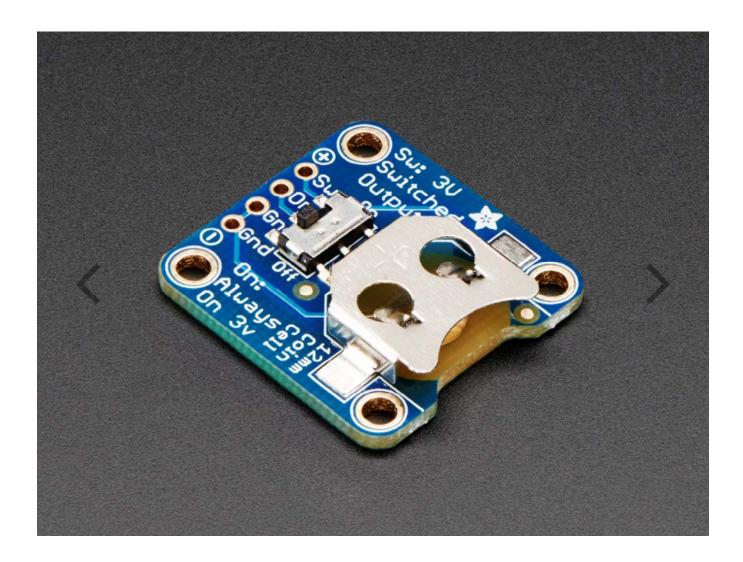

## 12mm Coin Cell Breakout w/ On-Off Switch

PRODUCT ID: 1867

DESCRIPTION -

Simple but effective – this breakout board has a CR1220 coin cell battery holder soldered on, an on/off switch and 0.1" pitch breakout pins for easy connecting. Great for powering very low-current projects, or adding a battery backup circuit to a real-time-clock or similar. There's two ground pins, one 'switched' power pin, and one pin that is always on.