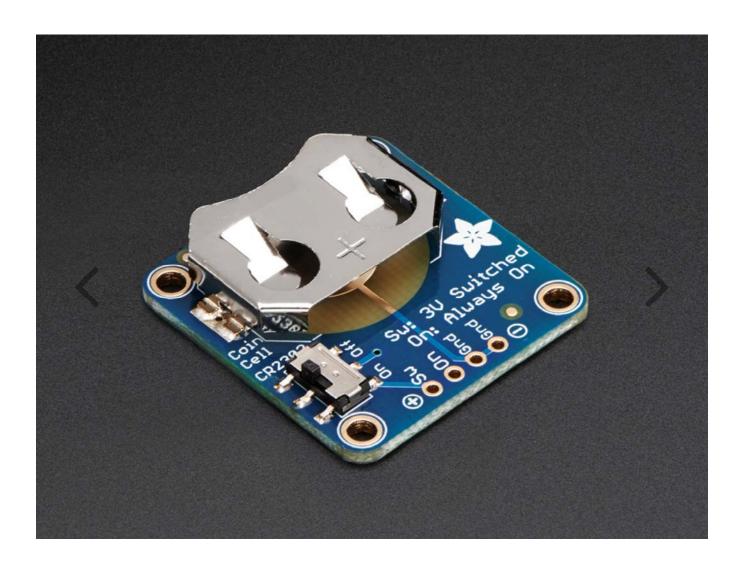

## 20mm Coin Cell Breakout w/On-Off Switch (CR2032)

PRODUCT ID: 1871

DESCRIPTION -

Simple but effective – this sewable breakout board has a CR2032 coin cell battery holder soldered on, an on/off switch and 0.1" pitch breakout pins for easy connecting. Great for powering very low-current projects, or adding a battery backup circuit to a real-time-clock or similar. There's two ground pins, one 'switched' power pin, and one pin that is always on.

Comes with one fully assembled and tested breakout plus a small stick of 0.1" header so you can solder it on and plug into a breadboard. Coin cell battery is not included.