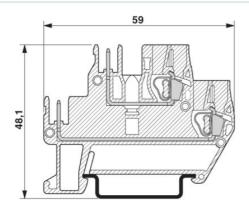

ringcage connection, Cross section: 0.2 mm<sup>2</sup> - 2.5 mm<sup>2</sup>, Color: greenyellow, Mounting: NS 35/7.5

### **Commercial data**

| GTIN (EAN)     | 4 017918 142421 |
|----------------|-----------------|
| sales group    | A216            |
| Pack           | 50 pcs.         |
| Customs tariff | 85369010        |

#### Product notes

WEEE/RoHS-compliant since: 02/24/2006

#### http://

www.download.phoenixcontact.com Please note that the data given here has been taken from the online catalog. For comprehensive information and data, please refer to the user documentation. The General Terms and Conditions of Use apply to Internet downloads.

**Certificates / Approvals** 

Certification

CUL, UL





catalog

Extract from the online

# **Diagrams/Drawings**

Dimensioned drawing



## Address

PHOENIX CONTACT Deutschland GmbH Flachsmarktstr. 8 32825 Blomberg,Germany Phone +49 5235 3 12000 Fax +49 5235 3 41200 http://www.phoenixcontact.de



© 2011 Phoenix Contact Technical modifications reserved;