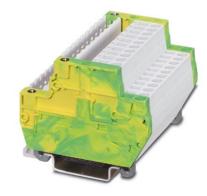

Order No.: 1873032

The illustration shows a combination as a 10-position version

http://eshop.phoenixcontact.de/phoenix/treeViewClick.do?UID=1873032

Feed-through modular terminal block, Connection method: Springcage connection, Cross section: 0.2 mm<sup>2</sup> - 2.5 mm<sup>2</sup>, Color: greenyellow, Mounting: NS 35/7.5