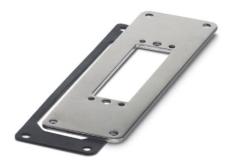

### HC-B 16-ADP-VC-1

Order No.: 1885758

The illustration shows version HC-B 24-ADP-VC...

http://eshop.phoenixcontact.de/phoenix/treeViewClick.do?UID=1885758

Adapter plates 2 mm thick, for panel cutouts of HC-B 16 size, including 1.5 mm flat gasket, size 1