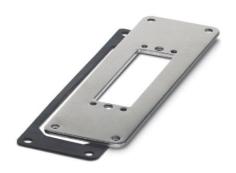

## **HC-B 16-ADP-VC-3**

Order No.: 1885774

The illustration shows version HC-B 24-ADP-VC...

http://eshop.phoenixcontact.de/phoenix/treeViewClick.do?UID=1885774

Adapter plates 2 mm thick, for panel cutouts of HC-B 16 size, including 1.5 mm flat gasket, size 1