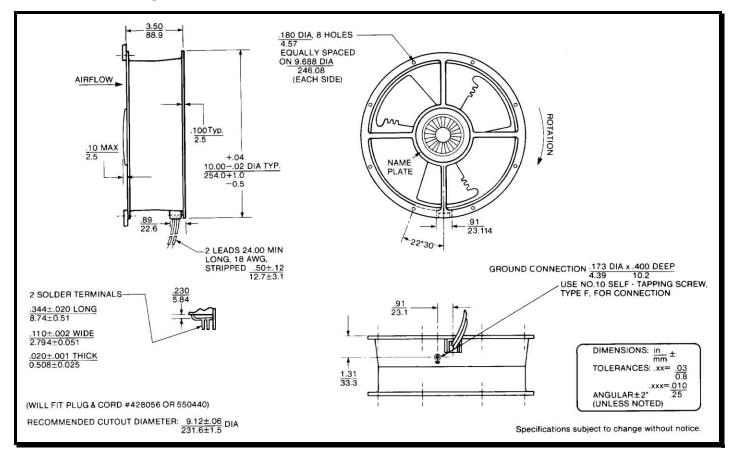

#### **Mechanical Drawing:**

#### **Motor:**

Nominal Voltage = 115 VAC
Frequency = 50 / 60 Hz
Nominal Running Current = 0.48 / 0.50 amps
Max. Locked Rotor Current = 1.00 amps
Running Power = 67 / 61 Watts
Average Speed = 1400 / 1650 RPM

Bearings = Ball

Air Flow = 455 / 550 CFM Acoustic: = 45.4 / 49.2 dBA

#### **Construction:**

Venturi: Aluminum, Black

Propeller: Plastic, Black, UL 94V-0

#### **Termination:**

2x0.11" Terminals