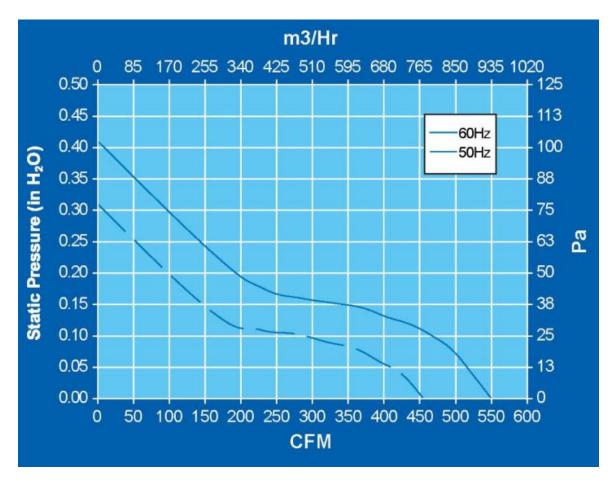

## **PQ** Curve:

Bearings = Ball

Air Flow = 455 / 550 CFM Acoustic: = 45.4 / 49.2 dBA