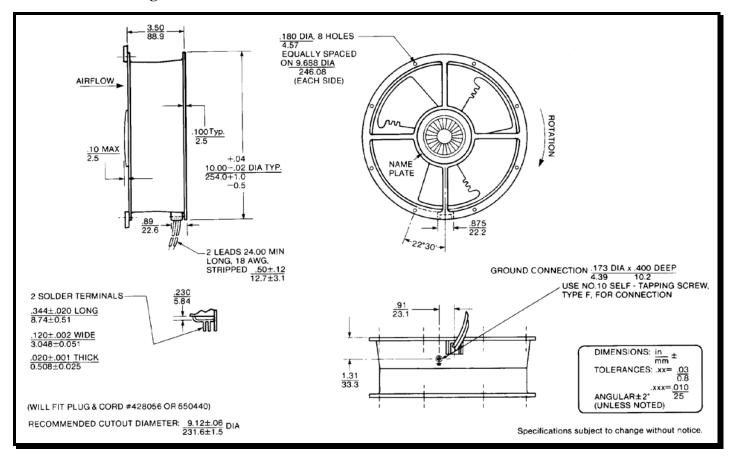

Line cards we deal with include Microchip, ALPS, ROHM, Xilinx, Pulse, ON, Everlight and Freescale. Main products comprise IC, Modules, Potentiometer, IC Socket, Relay, Connector. Our parts cover such applications as commercial, industrial, and automotives areas.

We are looking forward to setting up business relationship with you and hope to provide you with the best service and solution. Let us make a better world for our industry!



# Contact us

Tel: +86-755-8981 8866 Fax: +86-755-8427 6832

Email & Skype: info@chipsmall.com Web: www.chipsmall.com

Address: A1208, Overseas Decoration Building, #122 Zhenhua RD., Futian, Shenzhen, China







# **SPECIFICATIONS**

(RoHS Compliant)

 Model Number:
 CLE3L2
 Version: 01

 Part Number:
 19020190A
 Nov 02, 2016



# **Mechanical Drawing:**



### Motor:

Frequency = 50/60 Hz Nominal Voltage = 220/230 vac

Nominal Running Current = 0.240 / 0.250 amps

Max. Locked Rotor Current = 0.355 amps Running Power = 34 watts

Average Speed = 1400/1650 RPM

Bearings = Ball

Air Flow = 455/550 CFM Acoustic: = 45.4/49.2 dBA

#### **Construction:**

Venturi: Aluminum, Black

Propeller: Plastic, Black, UL 94V-0

# **Life Expectancy:**

This fan is designed for continuous duty life of 54,000

hours at 40°C.

# **Additional Features:**

Permanent Split Capacitor

Class B Insulation

Operating Temperature: -30°C to 60°C Storage Temperature: -40°C to 85°C

Automatic Restart Thermal Protector

#### **Termination:**

12" Lead wires, 18 AWG

# **Agency Approvals:**

UL, CE