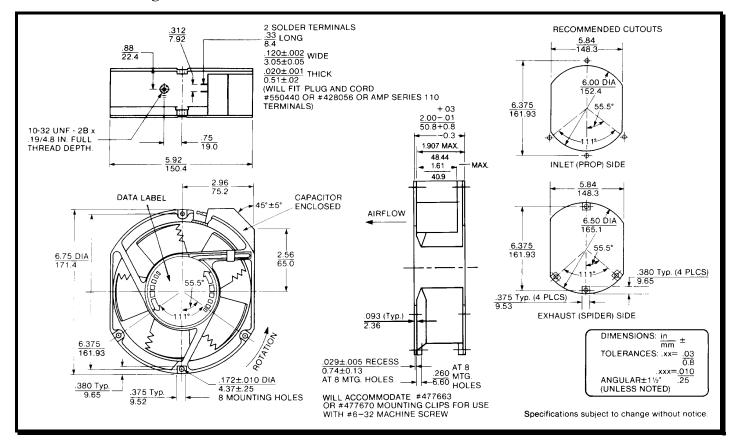

#### **Mechanical Drawing:**

#### **Motor:**

Nominal Voltage = 115 VAC
Frequency = 50 / 60 Hz
Nominal Running Current = 0.27 / 0.26 amps
Max. Locked Rotor Current = 0.48 / 0.47 amps
Running Power = 30 / 31 watts
Average Speed = 2850 / 3350 RPM

Bearings = Ball

Air Flow = 200 / 235 CFM Acoustic = 52.2 / 55.8 dBA

#### **Construction:**

Venturi: Single Piece Die Cast Aluminum, Black.

Propeller: Plastic, Black, UL 94V-0