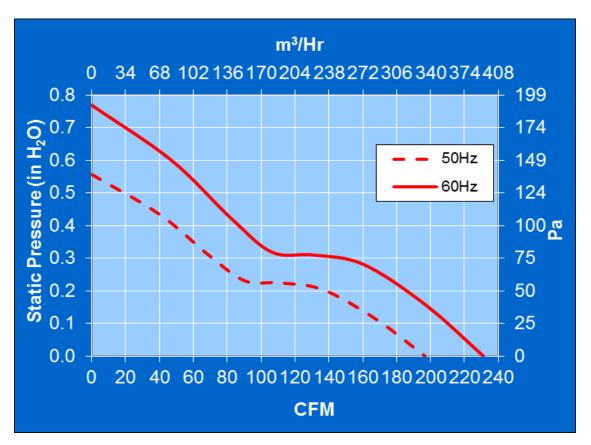

## **PQ** Curve:

Bearings = Ball

Air Flow = 200 / 235 CFM Acoustic = 52.2 / 55.8 dBA