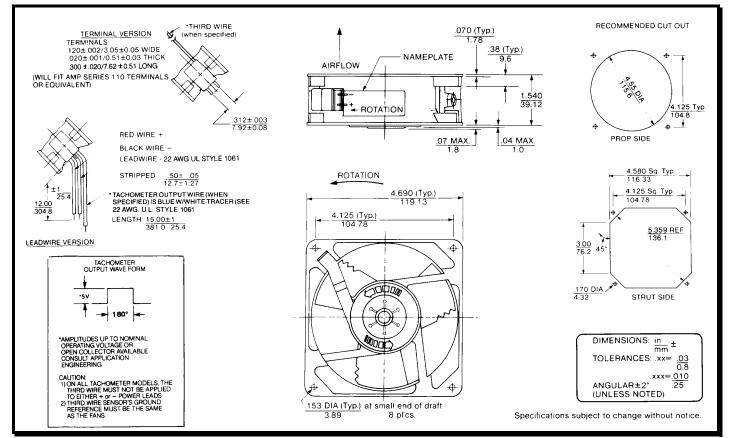

crochip, ALPS, ROHM, Xilinx, Pulse, ON, Everlight and Freescale. Main products comprise IC, Modules, Potentiometer, IC Socket, Relay, Connector. Our parts cover such applications as commercial, industrial, and automotives areas.

We are looking forward to setting up business relationship with you and hope to provide you with the best service and solution. Let us make a better world for our industry!



## Contact us

Tel: +86-755-8981 8866 Fax: +86-755-8427 6832 Email & Skype: info@chipsmall.com Web: www.chipsmall.com Address: A1208, Overseas Decoration Building, #122 Zhenhua RD., Futian, Shenzhen, China



### **SPECIFICATIONS**

(RoHS Compliant)

 Model Number:
 MD12B5

 Part Number:
 19028885A

 Drawing Number:
 26021749A00

COMAIR ROTRON

January 25 2013

#### **Mechanical Drawing:**



#### **Mechanical Drawing:**

#### Motor:

| Nominal Voltage              | = 12  vdc    |
|------------------------------|--------------|
| Operating Voltage Range      | = 6 - 14vdc  |
| Nominal Running Current      | = 0.500 amps |
| Locked Rotor Current         | = 1.500 amps |
| Running Power                | = 6.0 watts  |
| Average Speed                | = 3100 rpm   |
| Bearings                     | = Ball       |
| Air Flow(see curve attached) | = 110 CFM    |
|                              |              |

#### **Construction:**

Venturi: Die-Cast Zinc Alloy, Black Propeller: Polypropylene, Black, UL94V-0

#### Life Expectancy:

This fan is designed for continuous duty life of 83,000 hours at 40°C.

#### Additional Features:

| Brushless DC Motor                |