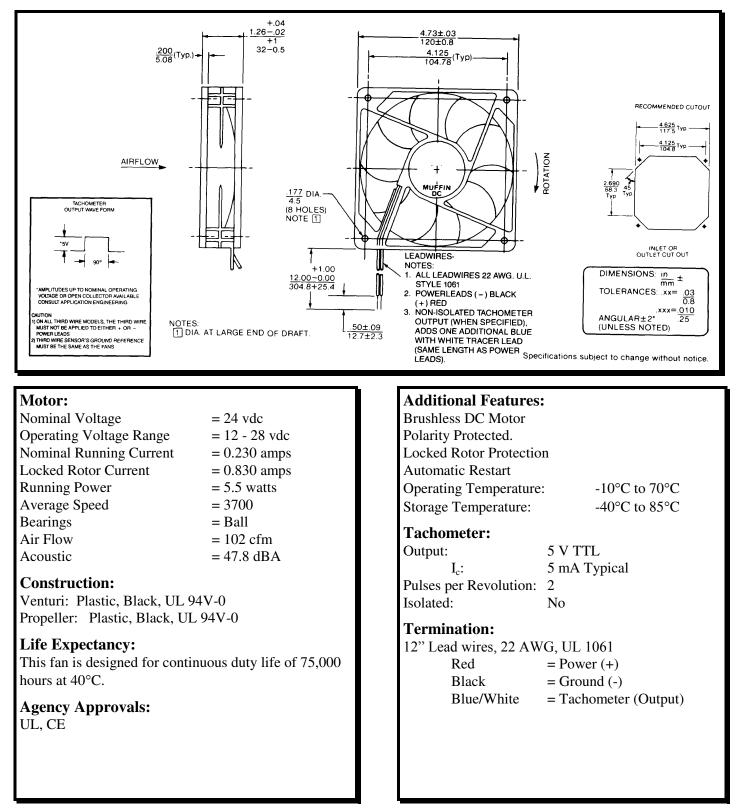

deal with include Microchip, ALPS, ROHM, Xilinx, Pulse, ON, Everlight and Freescale. Main products comprise IC, Modules, Potentiometer, IC Socket, Relay, Connector. Our parts cover such applications as commercial, industrial, and automotives areas.

We are looking forward to setting up business relationship with you and hope to provide you with the best service and solution. Let us make a better world for our industry!



## Contact us

Tel: +86-755-8981 8866 Fax: +86-755-8427 6832 Email & Skype: info@chipsmall.com Web: www.chipsmall.com Address: A1208, Overseas Decoration Building, #122 Zhenhua RD., Futian, Shenzhen, China



## **SPECIFICATIONS**

(RoHS Compliant) Drawing Number: 26020940A00 Jan.01.2013



Part Number:

Model Number:

## **Mechanical Drawing:**

**MC24B7** 

19030599A