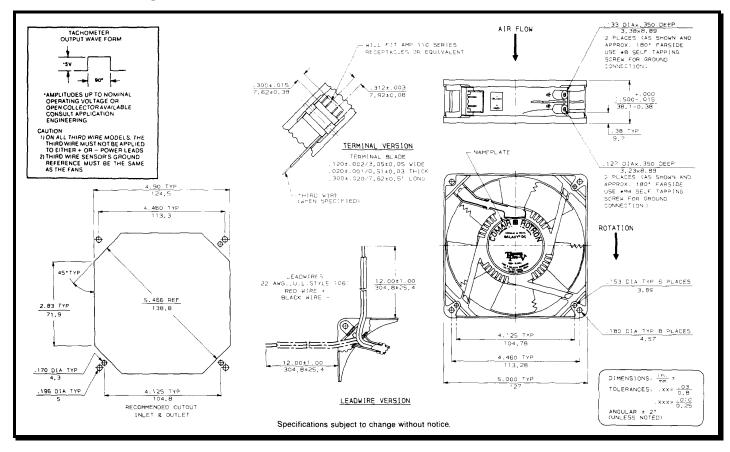

ic components. Line cards we deal with include Microchip, ALPS, ROHM, Xilinx, Pulse, ON, Everlight and Freescale. Main products comprise IC, Modules, Potentiometer, IC Socket, Relay, Connector. Our parts cover such applications as commercial, industrial, and automotives areas.

We are looking forward to setting up business relationship with you and hope to provide you with the best service and solution. Let us make a better world for our industry!



## Contact us

Tel: +86-755-8981 8866 Fax: +86-755-8427 6832 Email & Skype: info@chipsmall.com Web: www.chipsmall.com Address: A1208, Overseas Decoration Building, #122 Zhenhua RD., Futian, Shenzhen, China



### **SPECIFICATIONS**

(RoHS Compliant)

Model Number: Part Number: GL12B4 19031074A

August 11, 2005



#### **Mechanical Drawing:**



#### Motor:

| Nominal Voltage         | = 12  vdc     |
|-------------------------|---------------|
| Operating Voltage Range | = 6 - 14  vdc |
| Nominal Running Current | = 1.30 amps   |
| Locked Rotor Current    | = 3.00 amps   |
| Running Power           | = 16.0 watts  |
| Average Speed           | = 3200 rpm    |
| Bearings                | = Ball        |
| Air Flow                | = 150 CFM     |
| Acoustic                | = 53.6 dBA    |
|                         |               |

#### **Construction:**

Venturi: Die Cast Zinc, Black Propeller: Plastic, Black, UL 94V-0

#### Life Expectancy:

This fan is designed for continuous duty life of 75,000 hours at  $40^{\circ}$ C.

| Additional Features:<br>Brushless DC Motor<br>Polarity Protected<br>Locked Rotor Protection<br>Automa