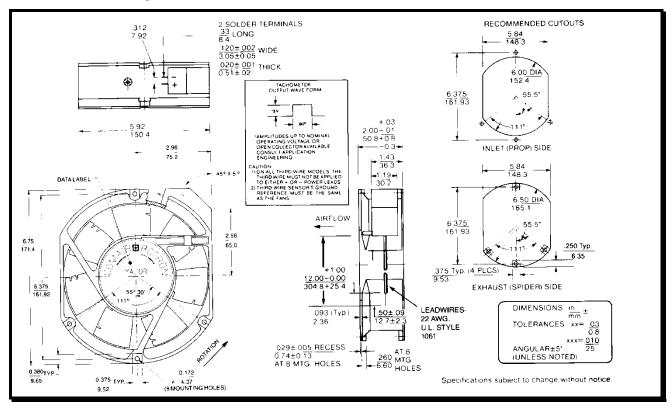

s. Line cards we deal with include Microchip, ALPS, ROHM, Xilinx, Pulse, ON, Everlight and Freescale. Main products comprise IC, Modules, Potentiometer, IC Socket, Relay, Connector. Our parts cover such applications as commercial, industrial, and automotives areas.

We are looking forward to setting up business relationship with you and hope to provide you with the best service and solution. Let us make a better world for our industry!



# Contact us

Tel: +86-755-8981 8866 Fax: +86-755-8427 6832

Email & Skype: info@chipsmall.com Web: www.chipsmall.com

Address: A1208, Overseas Decoration Building, #122 Zhenhua RD., Futian, Shenzhen, China







## **SPECIFICATIONS**

Model Number: JQ12B4
Part Number: 190310894

**Part Number:** 19031089A April 22, 2005





## **Mechanical Drawing:**



#### Motor:

Nominal Voltage = 12 vdcOperating Voltage Range = 9 - 14 vdcNominal Running Current = 2.26 AmpsLocked Rotor Current = 4.0 Amps**Running Power** = 25.2 Watts Average Speed = 3400 rpmBearings = Ball Air Flow = 235 cfmAcoustic = 54.3 dBA

#### **Construction:**

Venturi: Die-cast Aluminum, Black Propeller: Plastic, Black, UL 94V-0

#### **Life Expectancy:**

This fan is designed for continuous duty life of 75,000 hours at 40°C.

## **Additional Features:**

Brushless DC Motor Locked Rotor Protection Polarity Protected

Automatic Restart Capability

Operating Temperature: -10°C to 70°C Storage Temperature: -40°C to 85°C

## Termination:

2 Terminals

## **Agency Approvals:**

UL, CE