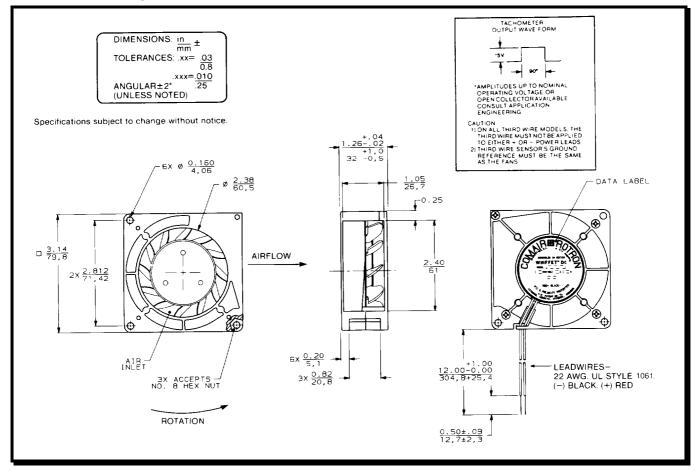

with include Microchip, ALPS, ROHM, Xilinx, Pulse, ON, Everlight and Freescale. Main products comprise IC, Modules, Potentiometer, IC Socket, Relay, Connector. Our parts cover such applications as commercial, industrial, and automotives areas.

We are looking forward to setting up business relationship with you and hope to provide you with the best service and solution. Let us make a better world for our industry!



## Contact us

Tel: +86-755-8981 8866 Fax: +86-755-8427 6832 Email & Skype: info@chipsmall.com Web: www.chipsmall.com Address: A1208, Overseas Decoration Building, #122 Zhenhua RD., Futian, Shenzhen, China



#### **SPECIFICATIONS RoHS** Compliant COMAIR ROTRON Spec No: 26010505 A00 Model Number: WT12M3 **Part Number:** October 8, 2004 19031103

#### **Mechanical Drawing:**



### Motor:

Nominal Voltage = 12 vdc**Operating Voltage Range** Nominal Running Current Max. Locked Rotor Current **Running Power** Average Speed Bearings Air Flow Acoustic

= 6 to 14 vdc = 0.090 amps = 0.330 amps = 1.10 watts = 2300 RPM = Ball

#### = 8.7 CFM = 36.0 dBA

#### **Construction:**

Venturi: Plastic, Black, UL 94V-0 Propeller: Plastic, Black, UL 94V-0

#### Life Expectancy:

This fan is designed for continuous duty life of 80,000 hours at 25°C.

#### Additional Features:

| Brushless DC Motor           |               |  |
|------------------------------|---------------|--|
| Locked Rotor Protection      |               |  |
| Reverse Polarity Protected   |               |  |
| Automatic Restart Capability |               |  |
| Operating Temperature:       | -10°C to 70°C |