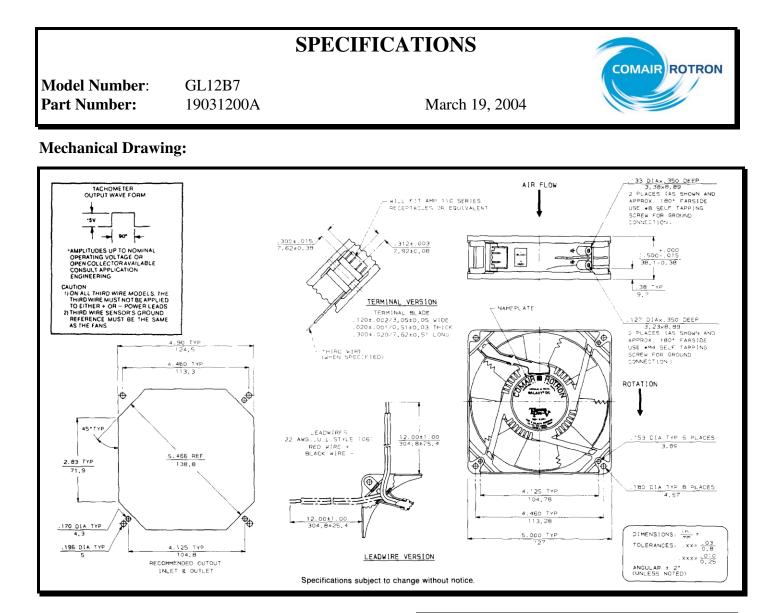

#### Motor:

| Nominal Voltage         | = 12  vdc    |
|-------------------------|--------------|
| Operating Voltage Range | = 6 - 14 vdc |
| Nominal Running Current | = 1.30 amps  |
| Locked Rotor Current    | = 3.00 amps  |
| Running Power           | = 16.0 watts |
| Average Speed           | = 3200 rpm   |
| Bearings                | = Ball       |
| Air Flow                | = 150 CFM    |
| Acoustic                | = 53.6 dBA   |
|                         |              |

#### **Construction:**

Venturi: Die Cast Zinc, Black Propeller: Plastic, Black, UL 94V-0

#### Life Expectancy:

This fan is designed for continuous duty life of 90,000 hours at  $40^{\circ}$ C.

**Agency Approvals:** UL

### Additional Features:

| Brushless DC Motor               |                       |  |
|----------------------------------|-----------------------|--|
| Locked Rotor Protectio           | n                     |  |
| Automatic Restart Capa           | ability               |  |
| Polarity Protected               |                       |  |
| Operating Temperature            | : -10°C to 70°C       |  |
| Storage Temperature:             | -40°C to 85°C         |  |
| Tachometer Output:               |                       |  |
| Output:                          | 5 volt TTL Compatible |  |
| I <sub>c</sub> :                 | 5 mA Typical          |  |
| Pulses per Revolution:           | 2                     |  |
| Isolated:                        | No                    |  |
| Termination:                     |                       |  |
| 12" Lead wires, 22 AWG, UL 1061  |                       |  |
| Red - Fan Power (+)              |                       |  |
| Black - Fan Ground (-)           |                       |  |
| Blue/White - Tachometer (Output) |                       |  |
|                                  |                       |  |