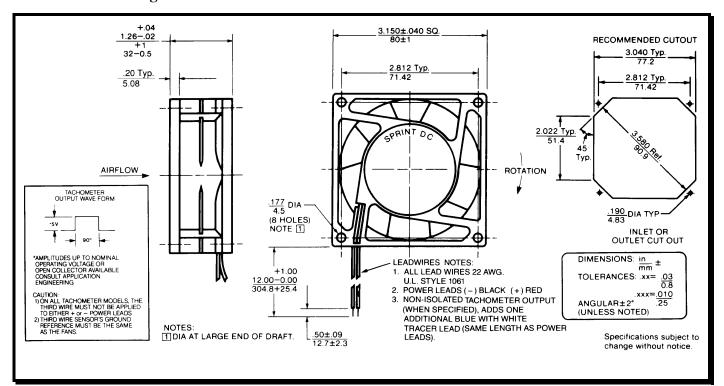

ine cards we deal with include Microchip, ALPS, ROHM, Xilinx, Pulse, ON, Everlight and Freescale. Main products comprise IC, Modules, Potentiometer, IC Socket, Relay, Connector. Our parts cover such applications as commercial, industrial, and automotives areas.

We are looking forward to setting up business relationship with you and hope to provide you with the best service and solution. Let us make a better world for our industry!



# Contact us

Tel: +86-755-8981 8866 Fax: +86-755-8427 6832

Email & Skype: info@chipsmall.com Web: www.chipsmall.com

Address: A1208, Overseas Decoration Building, #122 Zhenhua RD., Futian, Shenzhen, China







## **SPECIFICATIONS**

**Model Number:** ST12K7 **Part Number:** 19031530A

**Part Number:** 19031530A May 16, 2002



## **Mechanical Drawing:**



### **Motor:**

Nominal Voltage = 12 vdcOperating Voltage Range = 6 - 14 vdcNominal Running Current = 0.380 ampsMax. Locked Rotor Current = 1.250 amps**Running Power** = 4.6 watts Average Speed = 4200 RPMBearings = Ball Air Flow = 40.0 CFMNoise Level = 44.2 dB(A)

## **Construction:**

Venturi: Plastic, Black, UL 94V-0 Propeller: Plastic, Black, UL 94V-0

## **Agency Approvals:**

UL, CE

## **Life Expectancy:**

This fan is designed for continuous duty life of 78,000

hours at 40°C.

## **Additional Features:**

Brushless DC Motor Locked Rotor Protection Polarity Protected

**Automatic Restart Capability** 

Operating Temperature: -10°C to 70°C Storage Temperature: -40°C to 85°C

### **Tachometer**

Output: 5V TTL compatible

I<sub>c</sub>: 5 mA Typical

Pulses per Revolution: 2 Isolate