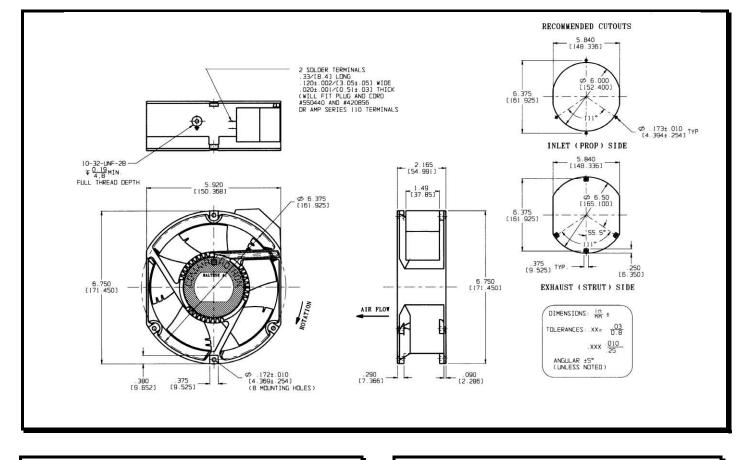

n of electronic components. Line cards we deal with include Microchip, ALPS, ROHM, Xilinx, Pulse, ON, Everlight and Freescale. Main products comprise IC, Modules, Potentiometer, IC Socket, Relay, Connector. Our parts cover such applications as commercial, industrial, and automotives areas.

We are looking forward to setting up business relationship with you and hope to provide you with the best service and solution. Let us make a better world for our industry!



# Contact us

Tel: +86-755-8981 8866 Fax: +86-755-8427 6832 Email & Skype: info@chipsmall.com Web: www.chipsmall.com Address: A1208, Overseas Decoration Building, #122 Zhenhua RD., Futian, Shenzhen, China



## **SPECIFICATIONS**

Model Number: Part Number:

MA2B3 19031842A Version:01 Jan 08, 2018



#### **Mechanical Drawing:**



#### Motor:

| Nominal Voltage           | = 115 VAC           |
|---------------------------|---------------------|
| Frequency                 | = 50 / 60 Hz        |
| Nominal Running Current   | = 0.33 / 0.36 Amps  |
| Max. Locked Rotor Current | = 0.750 Amps        |
| Running Power             | = 40.5 / 41.4 Watts |
| Average Speed             | = 2850 / 3400 RPM   |
| Bearings                  | = Ball              |
| Air Flow                  | = 250 / 300 CFM     |
| Acoustic                  | = 54.8/ 56.5 dBA    |
|                           |                     |

#### **Construction:**

Venturi: Single piece Die-Cast Aluminum, Black Propeller: Polycarbonate, Black, UL 94V-0.

#### Life Expectancy:

This fan is designed for continuous duty life of 55,000 hours at  $40^{\ci