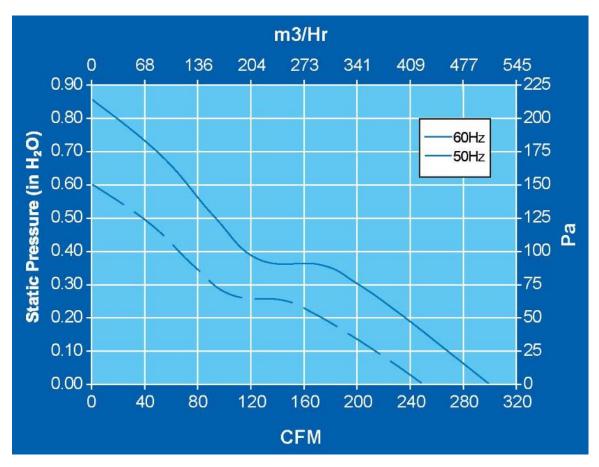

ing Power             | = 40.5 / 41.4 Watts |
| Average Speed             | = 2850 / 3400 RPM   |
| Bearings                  | = Ball              |
| Air Flow                  | = 250 / 300 CFM     |
| Acoustic                  | = 54.8/ 56.5 dBA    |
|                           |                     |

#### **Construction:**

Venturi: Single piece Die-Cast Aluminum, Black Propeller: Polycarbonate, Black, UL 94V-0.

#### Life Expectancy:

This fan is designed for continuous duty life of 55,000 hours at  $40^{\circ}$ C.

#### Additional Features: Permanent Split Capacitor Motor Automatic Reset Thermal Protector

Feathered Edge PropellerOperating Temperature:-10°C to 70°CStorage Temperature:-40°C to 85°CTermination:

2x0.11" Terminals

**Agency Approvals:** UL, CUL, CE

### **PQ Curve:**