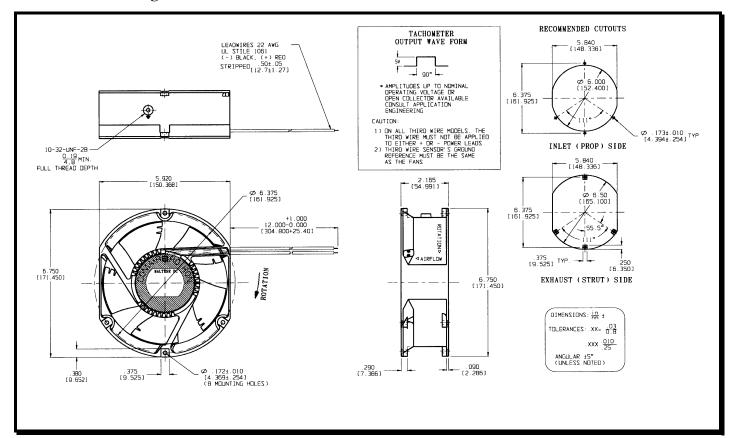

. Line cards we deal with include Microchip, ALPS, ROHM, Xilinx, Pulse, ON, Everlight and Freescale. Main products comprise IC, Modules, Potentiometer, IC Socket, Relay, Connector. Our parts cover such applications as commercial, industrial, and automotives areas.

We are looking forward to setting up business relationship with you and hope to provide you with the best service and solution. Let us make a better world for our industry!



# Contact us

Tel: +86-755-8981 8866 Fax: +86-755-8427 6832

Email & Skype: info@chipsmall.com Web: www.chipsmall.com

Address: A1208, Overseas Decoration Building, #122 Zhenhua RD., Futian, Shenzhen, China







## **SPECIFICATIONS**

Model Number: MT24B4
Part Number: 19031897A

**art Number:** 19031897A September 29, 2004



## **Mechanical Drawing:**



## **Motor:**

Nominal Voltage = 24 vdcOperating Voltage Range = 12 - 28 vdcNominal Running Current = 1.70 ampsMax. Locked Rotor Current = 3.50 amps**Running Power** = 35.5 watts = 3450 RPMAverage Speed **Bearings** = Ball Air Flow = 300 CFMAcoustic = 57.1 dBA

#### **Construction:**

Venturi: Single Piece Die-cast Aluminum, Black.

Propeller: Plastic, Black, UL 94V-0.

## **Life Expectancy:**

This fan is designed for continuous duty life of 76,000 hours at 40°C.

## **Additional Features:**

Brushless DC Motor

Electronic Locked Rotor Protected

Polarity Protected

**Automatic Restart Capability** 

Operating Temperature: -10°C to 70°C Storage Temperature: -40°C to 85°C

## **Termination:**

0.120" Terminals

## **Agency Approved:**

cUL, UL