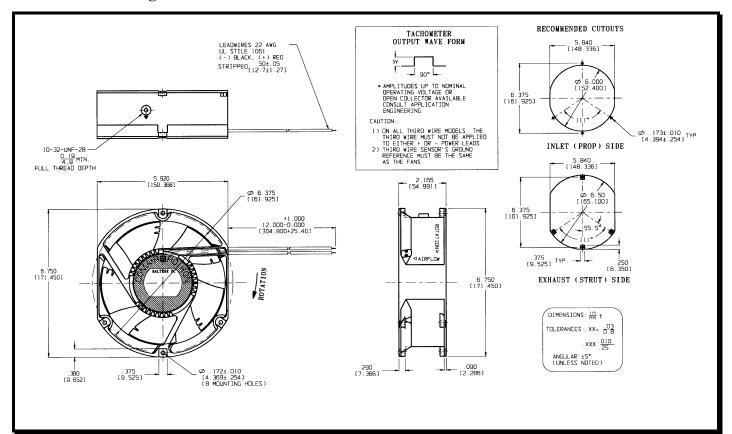

ctronic components. Line cards we deal with include Microchip, ALPS, ROHM, Xilinx, Pulse, ON, Everlight and Freescale. Main products comprise IC, Modules, Potentiometer, IC Socket, Relay, Connector. Our parts cover such applications as commercial, industrial, and automotives areas.

We are looking forward to setting up business relationship with you and hope to provide you with the best service and solution. Let us make a better world for our industry!



# Contact us

Tel: +86-755-8981 8866 Fax: +86-755-8427 6832

Email & Skype: info@chipsmall.com Web: www.chipsmall.com

Address: A1208, Overseas Decoration Building, #122 Zhenhua RD., Futian, Shenzhen, China







# **SPECIFICATIONS**

**Model Number**: MT48B6NDNX

**Part Number:** 031927 **March 11, 1999** 



# **Mechanical Drawing:**



#### **Motor:**

Nominal Voltage = 48 Volts DC
Operating Voltage Range = 24 to 56 Volts DC
Nominal Running Current = 0.72 Amps
Max. Locked Rotor Current = 1.300 Amps
Running Power = 35 Watts
Average Speed = 3400 RPM
Bearings = Ball

Bearings = Ball
Air Flow = 300 CFM
Acoustics = 57.1 dBA

#### **Construction:**

Venturi: Single piece diecast aluminum, black. Propeller: Polycarbonate, UL94V-0 rated, black.

## **Life Expectancy:**

This fan is designed for continuous duty life of 76,000 hours at  $40^{\circ}\mathrm{C}$ 

## **Agency Certification:**

UL, CSA, TUV

#### **Additional Features:**

Brushless DC

Electronic Locked Rotor Protected

**Polarity Protection** 

Operating Temperature: -10 deg C to +70 deg C Storage Temperature: -40 deg C to +85 deg C

#### Fan Performance Sensor (FP