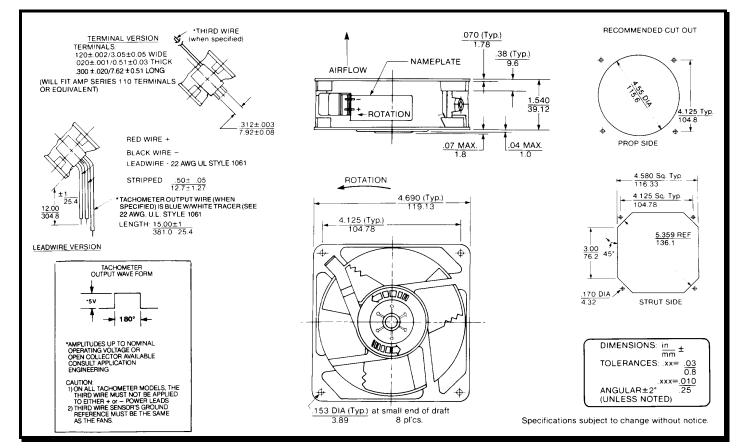

#### **Mechanical Drawing:**

#### Motor:

- Nominal Voltage Operating Voltage Range Nominal Running Current Locked Rotor Current Running Power Average Speed Bearings Air Flow
- = 28 vdc = 16 - 32 vdc = 0.230 amps = 1.120 amps = 6.5 watts = 3100 rpm = Ball
- = 110 CFM

#### **Construction:**

Venturi: Die-Cast Zinc Alloy, Black Propeller: Plastic, Black, UL 94V-0

#### Polarity Protection Operating Temperature -10° C to 70° C Storage Temperature: -40°C to 85°C **Tachometer Output:** Output: 5 volt TTL compatible Pulse per Revolution: 2 Isolated: No **Termination:** 12" Lead wires, 22 AWG, UL 1061 Red – Power