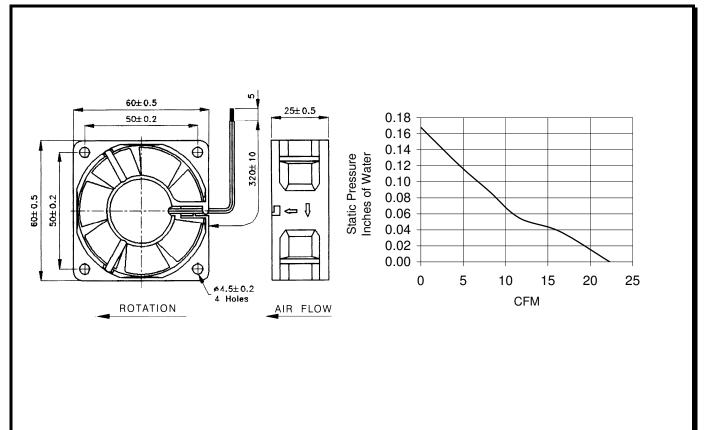

#### **Mechanical Drawing:**

#### Motor:

- Nominal Voltage Operating Voltage Range Nominal Running Current Running Power Average Speed Bearings Air Flow Acoustic
- = 12 vdc = 10.8 - 13.2 vdc = 0.230 amps = 2.76 watts = 4500 rpm = Ball = 23.2 cfm