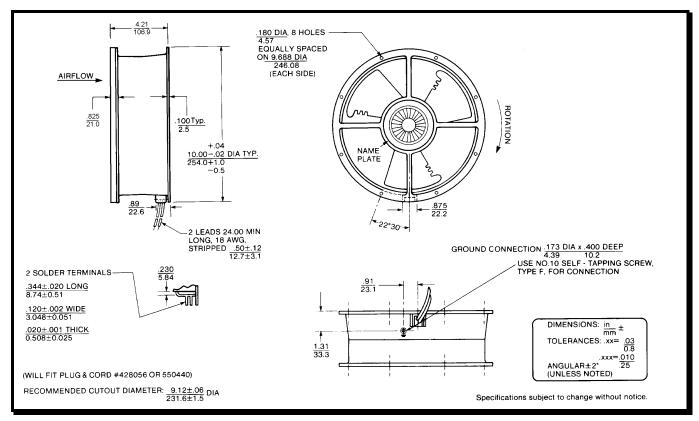

ronic components. Line cards we deal with include Microchip, ALPS, ROHM, Xilinx, Pulse, ON, Everlight and Freescale. Main products comprise IC, Modules, Potentiometer, IC Socket, Relay, Connector. Our parts cover such applications as commercial, industrial, and automotives areas.

We are looking forward to setting up business relationship with you and hope to provide you with the best service and solution. Let us make a better world for our industry!



## Contact us

Tel: +86-755-8981 8866 Fax: +86-755-8427 6832 Email & Skype: info@chipsmall.com Web: www.chipsmall.com Address: A1208, Overseas Decoration Building, #122 Zhenhua RD., Futian, Shenzhen, China



### **SPECIFICATIONS**

Model Number:CLPart Number:190

CLE2T5 19039202A COMAIR ROTRON

June 13, 2016

#### **Mechanical Drawing:**



#### Motor:

| Nominal Voltage           | = 115 VAC                  |
|---------------------------|----------------------------|
| Frequency                 | = 60 Hz                    |
| Nominal Running Current   | = 1.30 amps                |
| Max. Locked Rotor Current | = 2.50 amps                |
| Running Power             | = 115 watts                |
| Average Speed             | = 2400 RPM                 |
| Bearings                  | = Ball                     |
| Max. Airflow              | = 868 CFM                  |
| Max. Static Pressure      | $= 0.487 \text{ in } H_2O$ |
| Acoustic                  | = 60.0 dBA                 |

#### **Construction:**

Venturi: Aluminum, Black. Propeller: Plastic, Black, UL 94V-0

#### Life Expectancy:

This fan is designed for