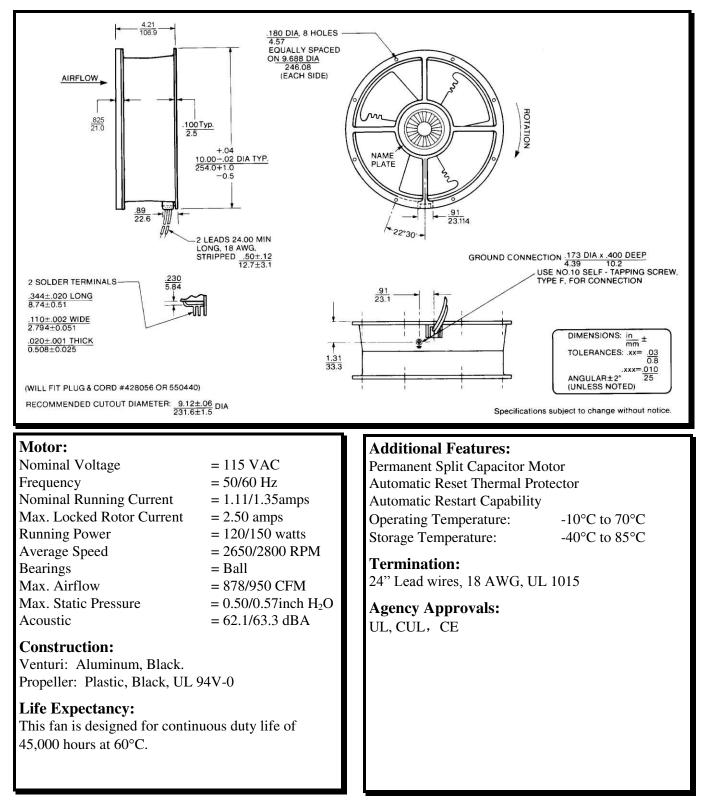

## **SPECIFICATIONS**

Model Number:CLPart Number:190

CLE2L5 19039305A Rev: 02 Aug 07, 2018

#### **Mechanical Drawing:**