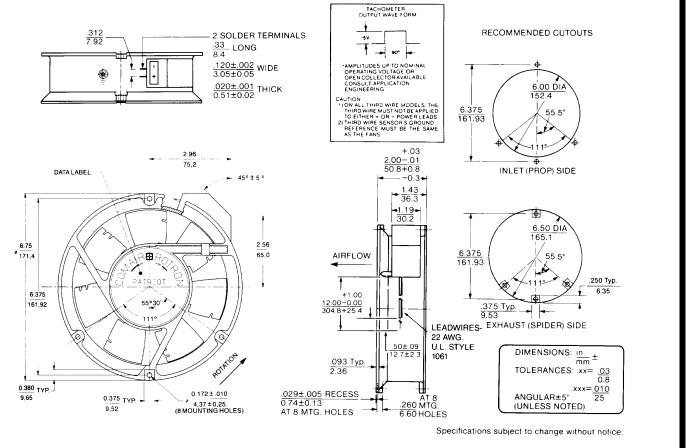

#### **Termination:**

Fan Power – 2 Blade Terminals Alarm - 12" Lead Wires, 22 AWG, UL1061 Alarm Power – Red/White Alarm Signal – Blue/White Alarm Return – Black/White