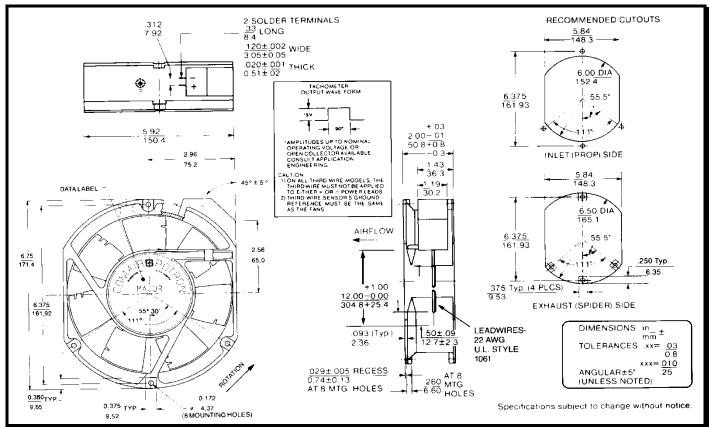

e deal with include Microchip, ALPS, ROHM, Xilinx, Pulse, ON, Everlight and Freescale. Main products comprise IC, Modules, Potentiometer, IC Socket, Relay, Connector. Our parts cover such applications as commercial, industrial, and automotives areas.

We are looking forward to setting up business relationship with you and hope to provide you with the best service and solution. Let us make a better world for our industry!



# Contact us

Tel: +86-755-8981 8866 Fax: +86-755-8427 6832

Email & Skype: info@chipsmall.com Web: www.chipsmall.com

Address: A1208, Overseas Decoration Building, #122 Zhenhua RD., Futian, Shenzhen, China







## **SPECIFICATIONS**

(Rohs Compliant)

Model Number: JQ24K7

**Part Number:** 19039671A SPEC NUMBER:26013939A01 Feb 17, 2013



## **Mechanical Drawing:**



## **Motor:**

Nominal Voltage = 24 vdcOperating Voltage Range = 12 - 28 vdcNominal Running Current = 1.60 ampsLocked Rotor Current = 3.00 amps**Running Power** = 39.0 watts Average Speed = 4200 RPMBearings = Ball Air Flow = 283 CFMAcoustic  $= 58.3 \, dBA$ 

#### **Construction:**

Venturi: Die-cast aluminum, Black Propeller: Plastic, Black, UL 94V-0

### **Agency Certifications:**

UL

#### **Life Expectancy:**

This fan is designed for continuous duty life of 70,000

hours at 40°C.

#### **Additional Features:**

Brushless DC Motor Locked Rotor Protection Polarity Protected

**Automatic Restart Capability** 

Operating Temperature: -10°C to 70°C Storage Temperature: -40°C to 85°C

#### **Tachometer:**

Output: 5 Vdc TTL compatible

I<sub>c</sub>: 5 mA Typ.

Isolated: No Pulses per Rev