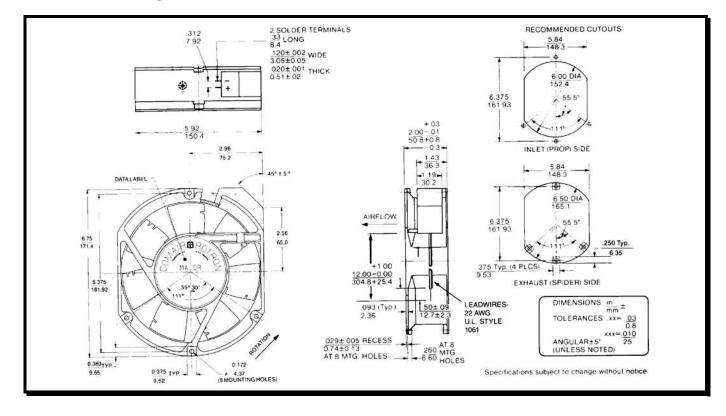

ents. Line cards we deal with include Microchip, ALPS, ROHM, Xilinx, Pulse, ON, Everlight and Freescale. Main products comprise IC, Modules, Potentiometer, IC Socket, Relay, Connector. Our parts cover such applications as commercial, industrial, and automotives areas.

We are looking forward to setting up business relationship with you and hope to provide you with the best service and solution. Let us make a better world for our industry!



## Contact us

Tel: +86-755-8981 8866 Fax: +86-755-8427 6832 Email & Skype: info@chipsmall.com Web: www.chipsmall.com Address: A1208, Overseas Decoration Building, #122 Zhenhua RD., Futian, Shenzhen, China



### **SPECIFICATIONS**

(RoHS Compliant)

Model Number:JQD24Z3A2Part Number:19039692A

Version: 00 Apr 19, 2017



#### **Mechanical Drawing:**



Water

#### Motor:

| Nominal Voltage         | = 24 vdc      |
|-------------------------|---------------|
| Operating Voltage Range | = 12 - 32 vdc |
| Nominal Running Current | = 1.450 amps  |
| Locked Rotor Current    | = 2.500 amps  |
| Running Power           | = 35 watts    |
| Average Speed           | = 4450 rpm    |
| Bearings                | = Ball        |
| Air Flow                | = 300 CFM     |
| Static Pressure         | = 1.30" of Wa |
| Acoustic                | = 64.1 dBA    |
|                         |               |

**Construction:** Venturi: Die-Cast Aluminum, Black Propeller: Polycarbonate, Black, UL 94V-0

#### **Agency Approvals:** UL, CE, UL 507

#### Life Expectancy:

This fan is designed for continuous duty life of 50,000 hours at 40°C.

| Additional Fea