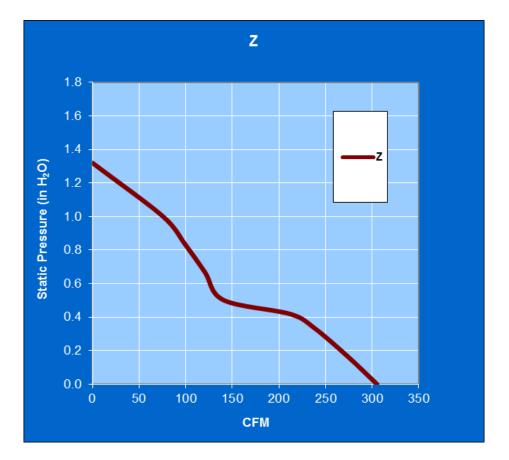

#### Motor:

| Nominal Voltage         | = 24 vdc      |
|-------------------------|---------------|
| Operating Voltage Range | = 12 - 32 vdc |
| Nominal Running Current | = 1.450 amps  |
| Locked Rotor Current    | = 2.500 amps  |
| Running Power           | = 35 watts    |
| Average Speed           | = 4450 rpm    |
| Bearings                | = Ball        |
| Air Flow                | = 300 CFM     |
| Static Pressure         | = 1.30" of Wa |
| Acoustic                | = 64.1 dBA    |
|                         |               |