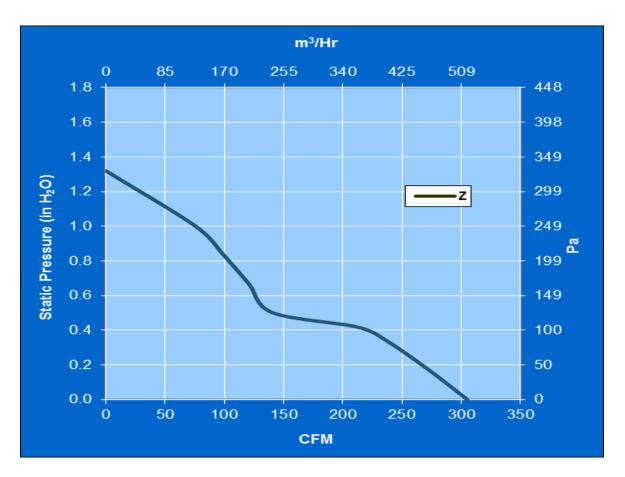

#### Motor:

Nominal Voltage = 24 vdcOperating Voltage Range Nominal Running Current Locked Rotor Current **Running Power** Average Speed Bearings = Ball Air Flow Static Pressure Acoustic

#### = 12 - 32 vdc = 1.450 amps = 2.500 amps = 35 watts = 4450 rpm = 300 CFM = 1.30" of Water $= 60.2 \, \text{dBA}$