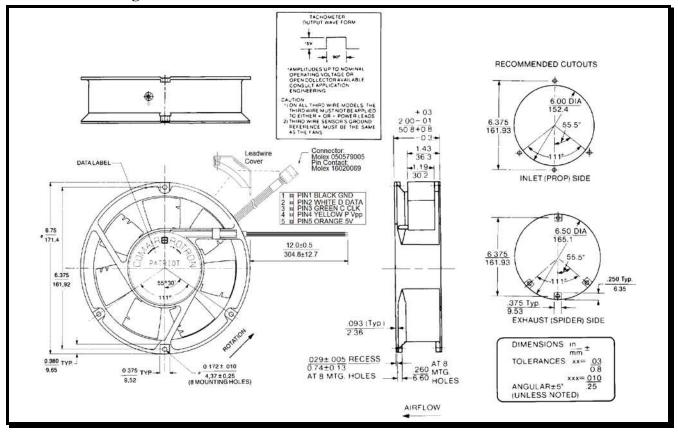

#### **Mechanical Drawing:**

#### Motor:

Nominal Voltage = 24 vdcOperating Voltage Range Nominal Running Current Locked Rotor Current **Running Power** Average Speed Bearings = Ball Air Flow Static Pressure Acoustic

#### = 12 - 32 vdc = 1.450 amps = 2.500 amps = 35 watts = 4450 rpm = 300 CFM = 1.30" of Water $= 60.2 \, \text{dBA}$

#### **Construction:**

Venturi: Die-Cast Aluminum, Black Propeller: Polycarbonate, Black, UL 94V-0

#### **Agency Approvals:** UL, CE, UL 507

## Life Expectancy:

This fan is designed for continuous duty life of 50,000 hours at 40°C.

| <b>Additional Features:</b>        |                         |
|------------------------------------|-------------------------|
| Brushless DC Motor                 |                         |
| Soft Start Inrush Current          |                         |
| Electronic Locked Rotor Protection |                         |
| Polarity Protected                 |                         |
| Automatic Restart Capability       |                         |
| Operating Temperature:             | -40°C to 85°C           |
| Storage Temperature:               | -40°C to 85°C           |
| Programmable:                      | PWM Input, 5 volt TTL   |
| 0% Duty:                           | Off                     |
| 100% Duty:                         | 4450 RPM                |
| Tachometer Specifications:         |                         |
| Output:                            | 5 volt TTL compatible   |
| Ic:                                | 5 mA. Typ.              |
| Pulses per Revolution:             | 2                       |
| Isolated:                          | No                      |
| <b>Termination:</b>                |                         |
| 12" Leadwires, 22 AWG, UL 1061     |                         |
| Red - Power (+)                    | Blue/White - Tachometer |
| Black - Return (-)                 | Yellow - Program Lead   |
| 2" Programmable harness,           |                         |
| Connector, Molex 050579005         |                         |
| Pin Contact, Moelx 16020069        |                         |