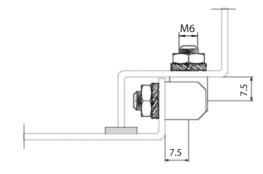

• Steel 12 mm parts

APPLICATIONS Electric panels, machinery covers

MATERIAL Steel

FINISH Zinc plated

Hinge Rotation Angle 0 180°

Note: Nuts and washers are supplied.