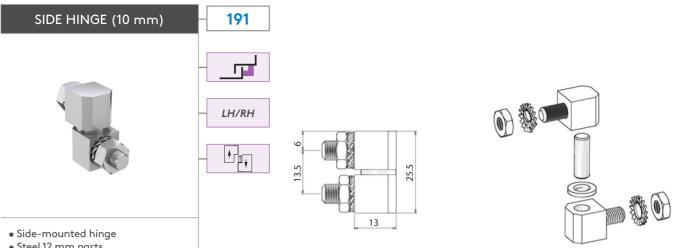

• Steel 12 mm parts

APPLICATIONS Electric panels, machinery covers

MATERIAL Steel

FINISH Zinc plated

Hinge Rotation Angle 0 180°

Note: Nuts and washers are supplied.