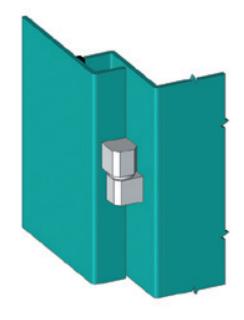

• Steel 12 mm parts

APPLICATIONS Electric panels, machinery covers

MATERIAL Steel

FINISH Zinc plated

Hinge Rotation Angle 0 180°

Note: Nuts and washers are supplied.