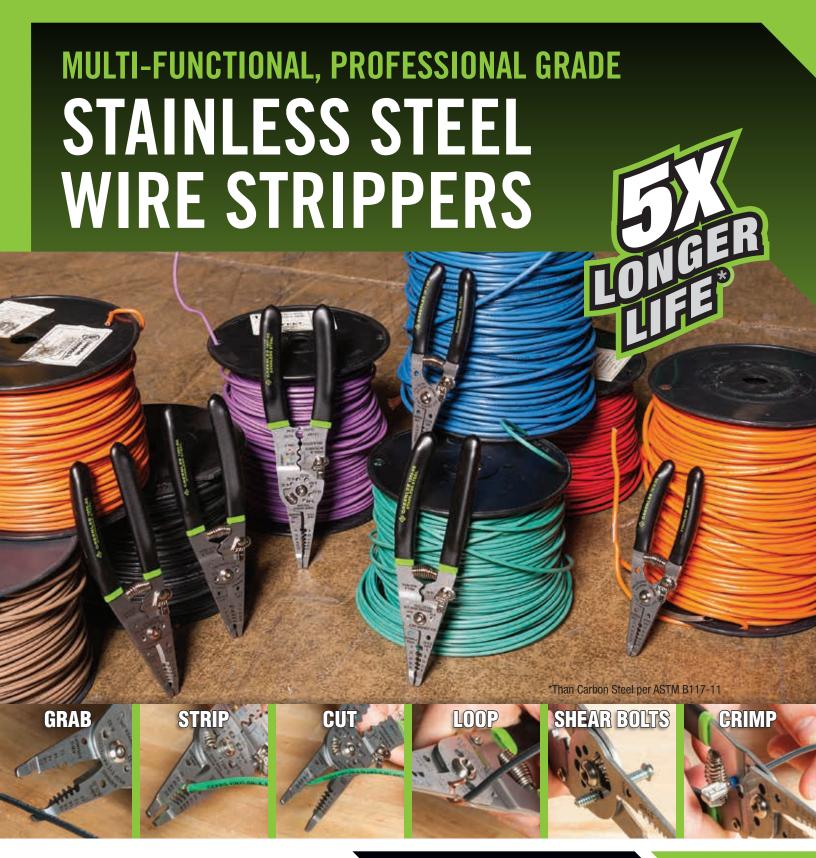

## STAINLESS STEEL WIRE STRIPPERS

FOR PRODUCT VIDEOS, DEMONSTRATIONS AND MORE, SCAN THIS QR CODE OR VISIT:

www.youtube.com/GreenleeDEMO