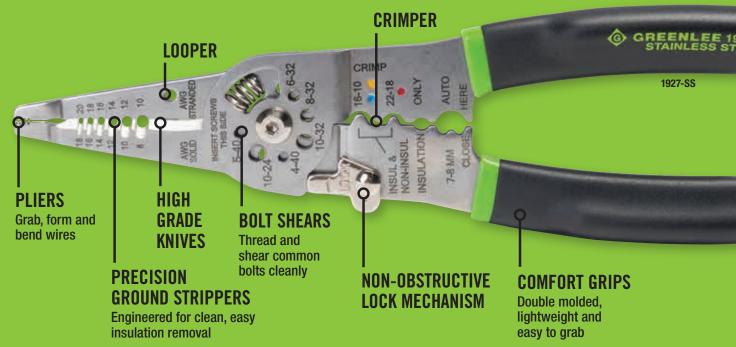

## ORDERING INFORMATION

| CAT. NO. | UPC NO. | DESCRIPTION                                            | SOLID<br>STRIP | STRANDED<br>STRIP | BOLT<br>Shear | CRIMPER  |
|----------|---------|--------------------------------------------------------|----------------|-------------------|---------------|----------|
| 1916-SS  | 01359   | Stainless Wire Stripper / Cutter                       | 10-20          | 12-22             | -             | -        |
| 1917-SS  | 01360   | Stainless Wire Stripper / Cutter                       | 16-26          | 18-28             | _             | _        |
| 1950-SS  | 02241   | Pro Stainless Wire Stripper / Cutter / Crimper         | 10-18          | 12-20             | 6-32, 8-32    | 16-10    |
| 1955-SS  | 01361   | Pro Stainless Wire Stripper / Cutter / Crimper (Curve) | 10-18          | 12-20             | 6-32, 8-33    | 16-10    |
| 1956-SS  | 02242   | Pro Stainless Wire Stripper / Cutter / Crimper (Curve) | 6-14           | 8-16              | 6-32, 8-34    | 16-10    |
| 1927-SS  | 02243   | Pro Stainless Combination Tool w/Spring                | 8-18           | 10-20             | 4-40 to 10-24 | Multiple |