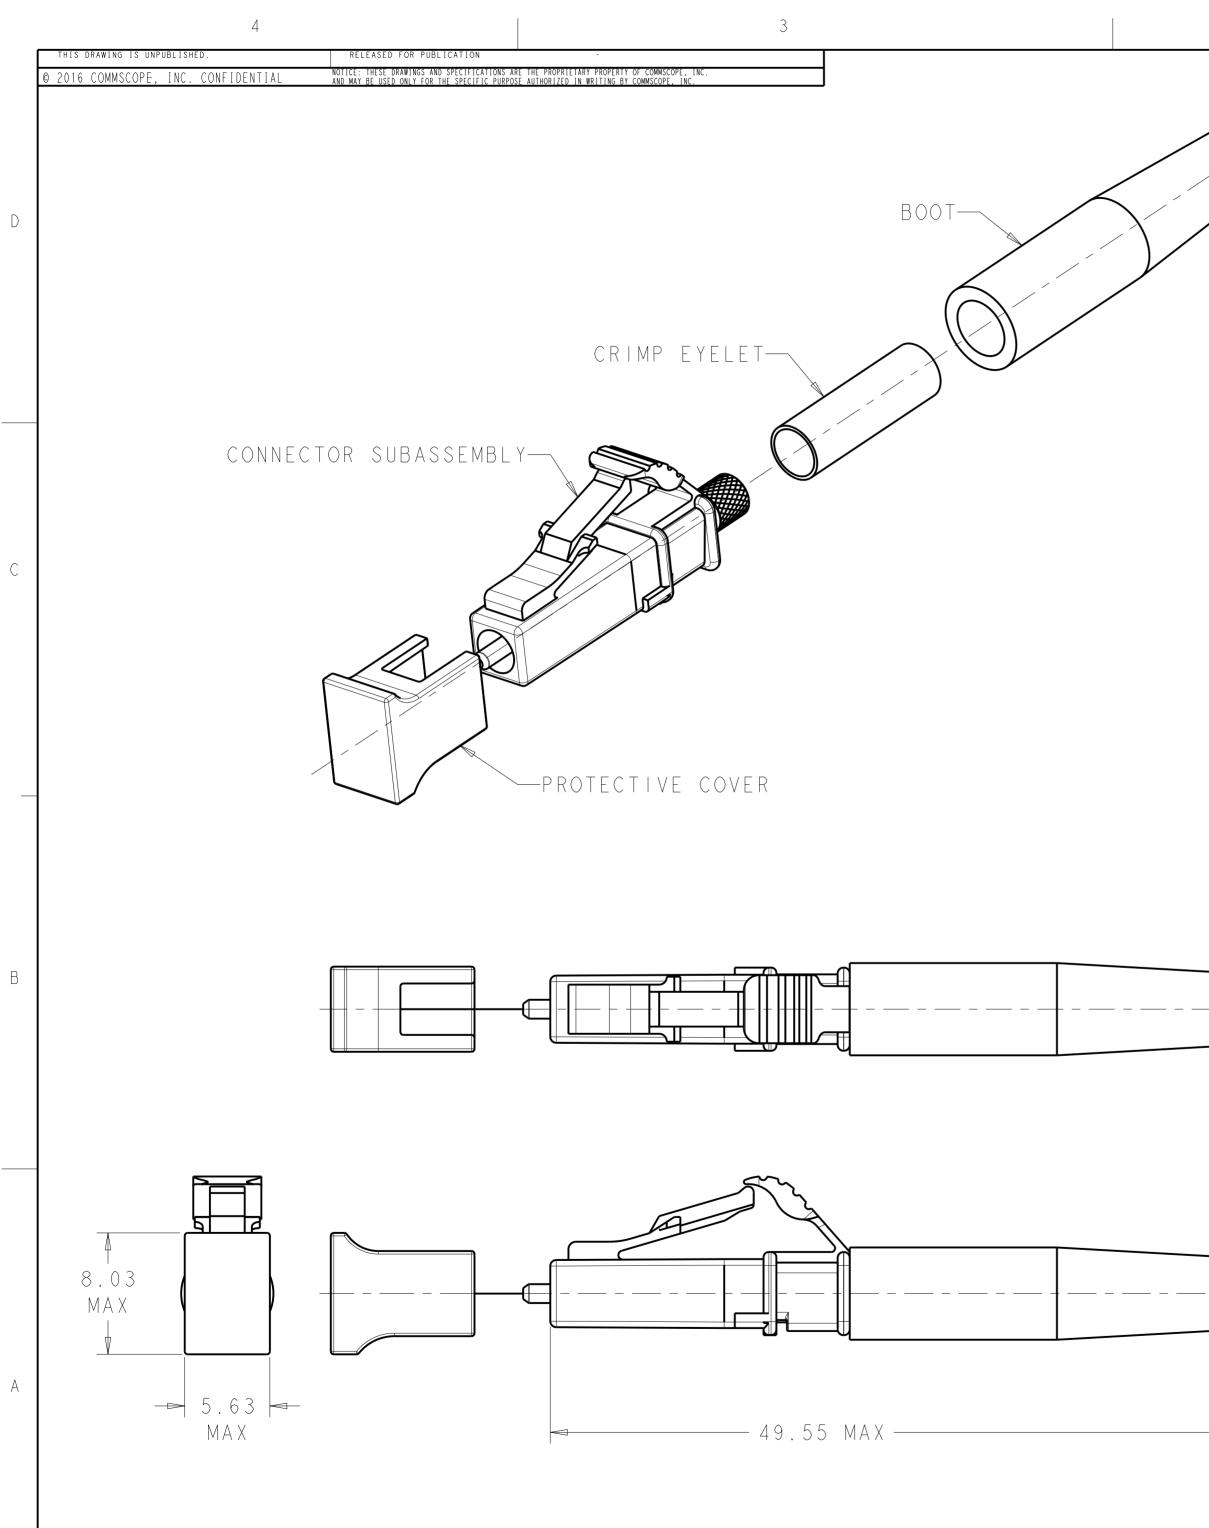

1

D

С

MATERIAL PROTECTIVE COVER: PP, COLOR: WHITE, UL94 HB\* FERRULE SUBASSEMBLY: ZIRCONIA/METAL COMPRESSION SPRING: STAINLESS STEEL FRONT HOUSING: PEI, COLOR: BEIGE, UL94 V-O\* INNER TUBING: PTFE, COLOR: CLEAR, UL VW-I REAR BODY: METAL BOOT: TPE, UL94 V-O\*, SEE TABLE FOR COLOR CRIMP EYELET: NICKEL PLATED BRASS \*RATED AT QUALIFYING THICKNESS.

- 2 BULK PACKAGE.
- 3. INSTRUCTION SHEET: 408-8675

| 0 P<br>1 P<br>2 P<br>3 P<br>4 P | B.BRIGGS   TOLERANCES UNLESS   OTHERWISE SPECIFIED:   D. ROHDE   APVD   2   D.BAFCHILF   PRODUCT SPEC   -   PLC   ±-   PLC   ±-   PLC   ±-   PLC   ±-   PLC   ±-   TOLES | 5APR2006<br>5APR2006<br>SAPR2006<br>KIT, CONNEC<br>3<br>SIZE CAGE CODE DRAWING | MSCOPE, INC.<br>TOR, LC SIMPLEX, MM,<br>.Omm JACKET | A |
|---------------------------------|--------------------------------------------------------------------------------------------------------------------------------------------------------------------------|--------------------------------------------------------------------------------|-----------------------------------------------------|---|
|                                 |                                                                                                                                                                          | BEIGE<br>BOOT COLOR                                                            | I9I8375-I<br>Part Number                            |   |
|                                 | 2                                                                                                                                                                        | BEIGE                                                                          | 1918375-2                                           |   |
|                                 |                                                                                                                                                                          | AQUA                                                                           | 1918375-3                                           |   |
|                                 |                                                                                                                                                                          | BLACK                                                                          | 9   8 3 7 5 - 4                                     |   |
|                                 |                                                                                                                                                                          | AQUA                                                                           | 1918375-5                                           |   |
|                                 |                                                                                                                                                                          | BLACK                                                                          | 1918375-6                                           |   |