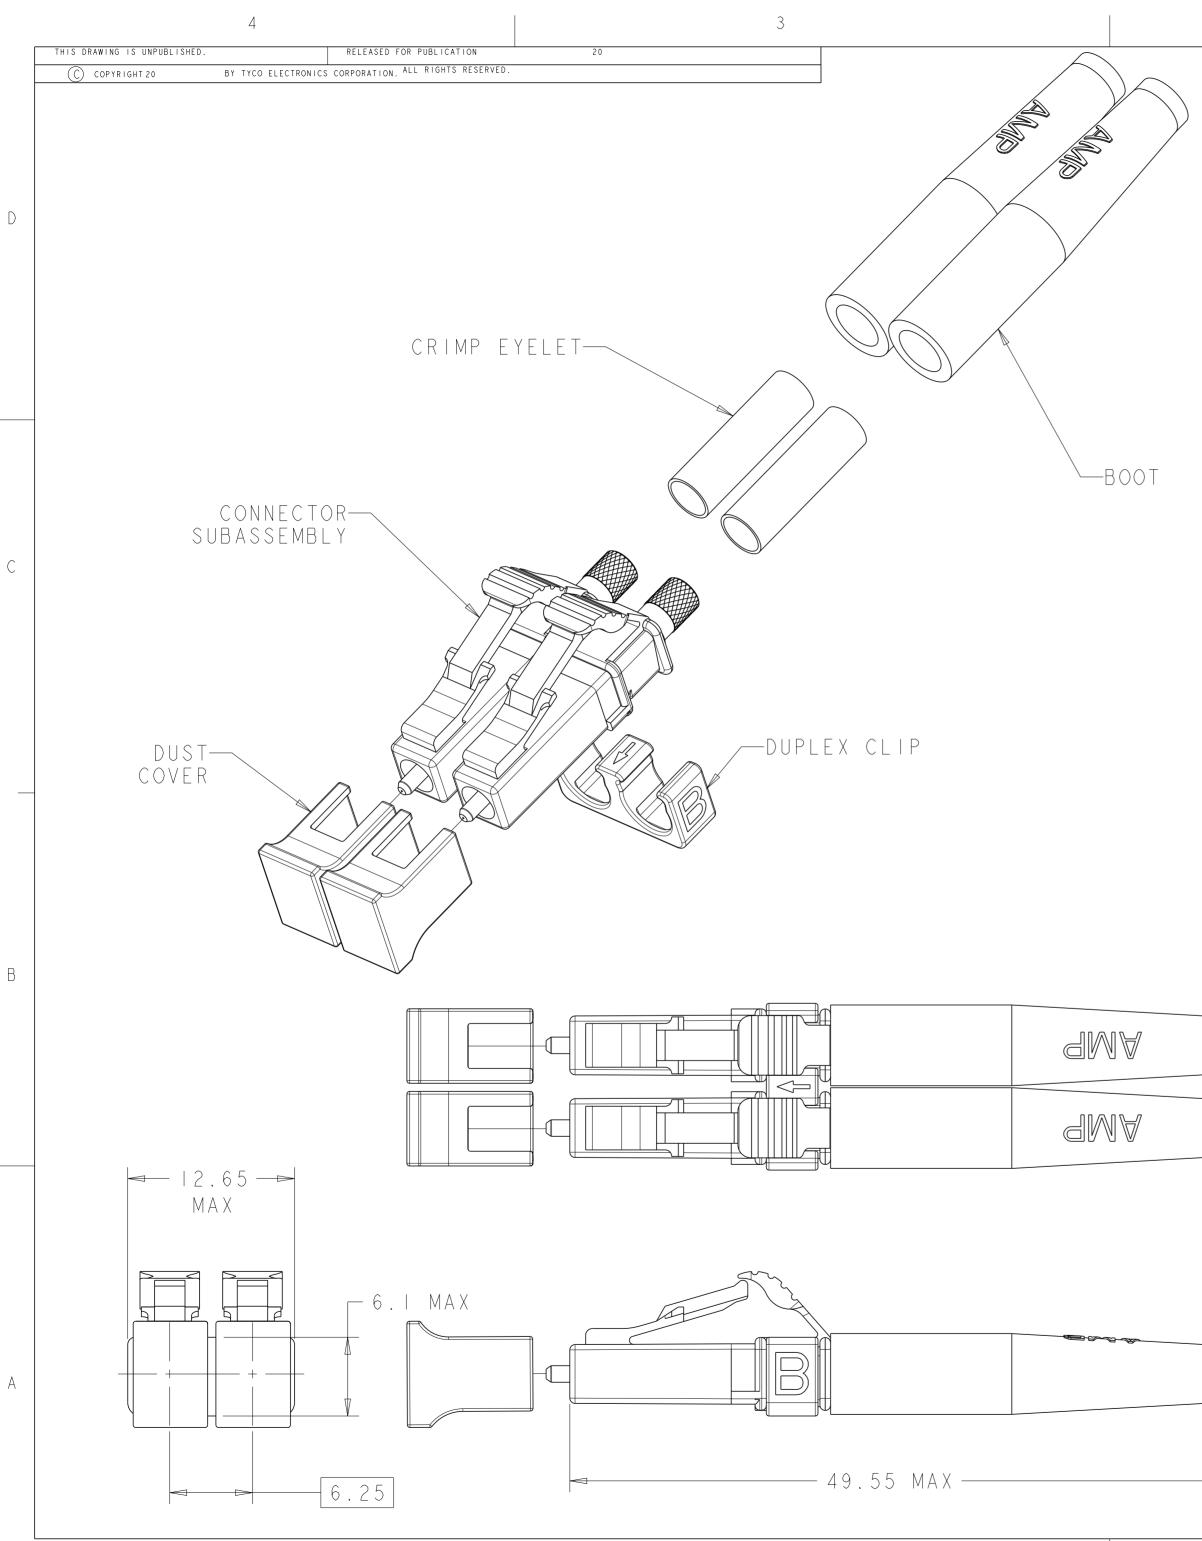

▲ MATERIAL PROTECTIVE COVER: TPE, COLOR: BLACK, UL94 HB\* FERRULE SUBASSEMBLY: ZIRCONIA/METAL COMPRESSION SPRING: STAINLESS STEEL FRONT HOUSING: PEI, COLOR: BEIGE, UL94 V-0\* INNER TUBING: PTFE, COLOR: CLEAR, UL VW-I REAR BODY: METAL BOOT: TPE, UL94 V-0\*, SEE TABLE FOR COLOR CRIMP EYELET: NICKEL PLATED BRASS DUPLEX CLIP: PEI, COLOR: BLACK, UL94 V-0\* \*RATED AT QUALIFYING THICKNESS.

2

∕₂ BULK PACKAGE.

3. INSTRUCTION SHEET: 408-8675 AVAILABLE FOR DOWNLOAD AT www.tycoelectronics.com/documents OR www.ampnetconnect.com/foguide.

|                                                                                                                                                                                                                                                                                                                                                                                                                                                                                                                                                                                                                                                                                                                                                                                                                                                                                                                                                                                                                                                                                                                                                                                                                                                                                                                                                                                                                                                                                                                                                                                                                                                                                                                                                                                                                                                                                                                                                                                                                                                                                                                                                                                                                                                                                                                                                                                                                                                                                                                                                   |                                                                                                                                                                         | BLACK<br>AQUA<br>BLACK                                | 9   8 3 7 7 - 6<br>  9   8 3 7 7 - 5<br>  9   8 3 7 7 - 4 |
|---------------------------------------------------------------------------------------------------------------------------------------------------------------------------------------------------------------------------------------------------------------------------------------------------------------------------------------------------------------------------------------------------------------------------------------------------------------------------------------------------------------------------------------------------------------------------------------------------------------------------------------------------------------------------------------------------------------------------------------------------------------------------------------------------------------------------------------------------------------------------------------------------------------------------------------------------------------------------------------------------------------------------------------------------------------------------------------------------------------------------------------------------------------------------------------------------------------------------------------------------------------------------------------------------------------------------------------------------------------------------------------------------------------------------------------------------------------------------------------------------------------------------------------------------------------------------------------------------------------------------------------------------------------------------------------------------------------------------------------------------------------------------------------------------------------------------------------------------------------------------------------------------------------------------------------------------------------------------------------------------------------------------------------------------------------------------------------------------------------------------------------------------------------------------------------------------------------------------------------------------------------------------------------------------------------------------------------------------------------------------------------------------------------------------------------------------------------------------------------------------------------------------------------------------|-------------------------------------------------------------------------------------------------------------------------------------------------------------------------|-------------------------------------------------------|-----------------------------------------------------------|
|                                                                                                                                                                                                                                                                                                                                                                                                                                                                                                                                                                                                                                                                                                                                                                                                                                                                                                                                                                                                                                                                                                                                                                                                                                                                                                                                                                                                                                                                                                                                                                                                                                                                                                                                                                                                                                                                                                                                                                                                                                                                                                                                                                                                                                                                                                                                                                                                                                                                                                                                                   | 2                                                                                                                                                                       | AQUA<br>BEIGE<br>BEIGE<br>BOOT COLOR                  | I918377-3<br>I918377-2<br>I918377-1<br>PART NUMBER        |
| DIMENSIONS:<br>DIMENSIONS:<br>DIMENSIONS:<br>TOLERANCES UNLESS<br>OTHERWISE SPECIFIED:<br>MM<br>0 PLC ±-<br>1 PLC ±-<br>2 PLC ±-<br>3 PLC ±-<br>4 PLC ±-<br>4 PLC ±-<br>4 PLC ±-<br>5 PLC ±-<br>4 PLC ±-<br>5 PLC ±-<br>4 PLC ±-<br>5 | DWN 02MAY2<br>B.BRIGGS 02MAY2<br>CHK 02MAY2<br>D.ROHDE 02MAY2<br>APVD 02MAY2<br>S.BUCHTER<br>PRODUCT SPEC<br>-<br>APPLICATION SPEC<br>-<br>WEIGHT -<br>Customer Drawing | ₹ Tyco   2006 Electronics   2006 NAME   KIT, CONNECTO |                                                           |