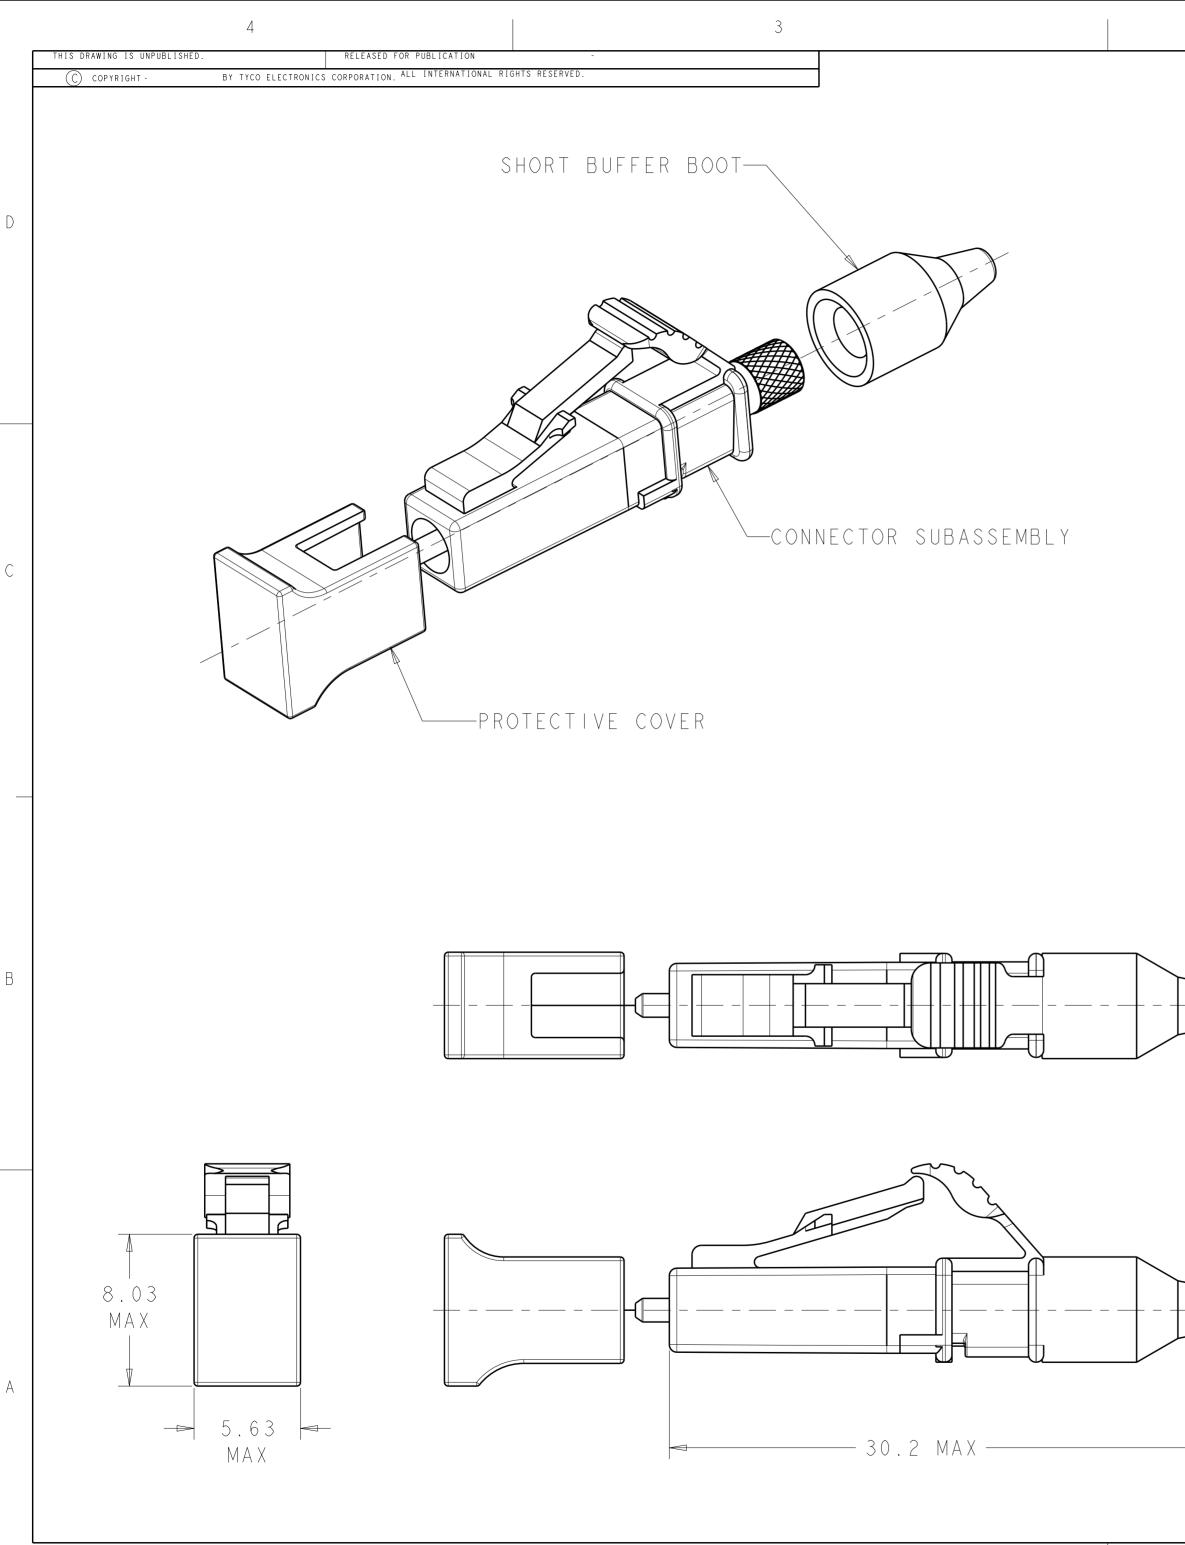

С

В

A MATERIAL PROTECTIVE COVER: PP, COLOR: WHITE, UL94 HB\* FERRULE SUBASSEMBLY: ZIRCONIA/METAL COMPRESSION SPRING: STAINLESS STEEL FRONT HOUSING: PEI, COLOR: BEIGE, UL94 V-0\* INNER TUBING: PTFE, COLOR: CLEAR, UL VW-I REAR BODY: METAL BOOT: TPE, UL94 V-0\*, SEE TABLE FOR COLOR. \*RATED AT QUALIFYING THICKNESS.

🛆 BULK PACKAGE.

3. INSTRUCTION SHEET: 408-8675 AVAILABLE FOR DOWNLOAD AT www.tycoelectronics.com/documents OR www.ampnetconnect.com/foguide.

|                                                                                                                                                                                                | 2                                                     | BLACK                                          | 9 8385-6                                 |     |
|------------------------------------------------------------------------------------------------------------------------------------------------------------------------------------------------|-------------------------------------------------------|------------------------------------------------|------------------------------------------|-----|
|                                                                                                                                                                                                | 2                                                     | AQUA                                           | 9 8385-5                                 |     |
|                                                                                                                                                                                                |                                                       | BLACK                                          | 9 8385-4                                 |     |
|                                                                                                                                                                                                |                                                       | AQUA                                           | 9 8385-3                                 |     |
|                                                                                                                                                                                                | 2                                                     | BEIGE                                          | 9 8385-2                                 |     |
|                                                                                                                                                                                                |                                                       | BEIGE                                          | 9 8385-                                  |     |
|                                                                                                                                                                                                |                                                       | BOOT COLOR                                     | PART NUMBER                              |     |
| THIS DRAWING IS A CONTROLLED DOCUMENT FOR TYCO ELECTRONICS CORPORATION<br>IT IS SUBJECT TO CHANGE AND THE CONTROLLING ENGINEERING ORGANIZATION<br>SHOULD BE CONTACTED FOR THE LATEST REVISION. | DWN 03MAY2006<br>B.BRIGGS<br>Снк 03MAY2006<br>D.ROHDE | _ <b>7 Tyco</b>                                | o Electronics Corporation<br>nghai,China | A   |
| DIMENSIONS:<br>TOLERANCES UNLESS<br>OTHERWISE SPECIFIED:<br>0 PLC ±-<br>1 PLC ±-<br>2 PLC ±-                                                                                                   | APVD 03MAY2006<br>S.BUCHTER<br>PRODUCT SPEC<br>-      |                                                | _C, SIMPLEX, MM,<br>BUFFER               | , , |
| MATERIAL FINISH                                                                                                                                                                                | APPLICATION SPEC<br>-<br>WEIGHT _                     | SIZE CAGE CODE DRAWING NO<br>A 2 - C = 9   838 | RESTRICTED TO                            |     |
|                                                                                                                                                                                                | CUSTOMER DRAWING                                      | SCALE                                          | 5:   Sheet of Rev D                      |     |