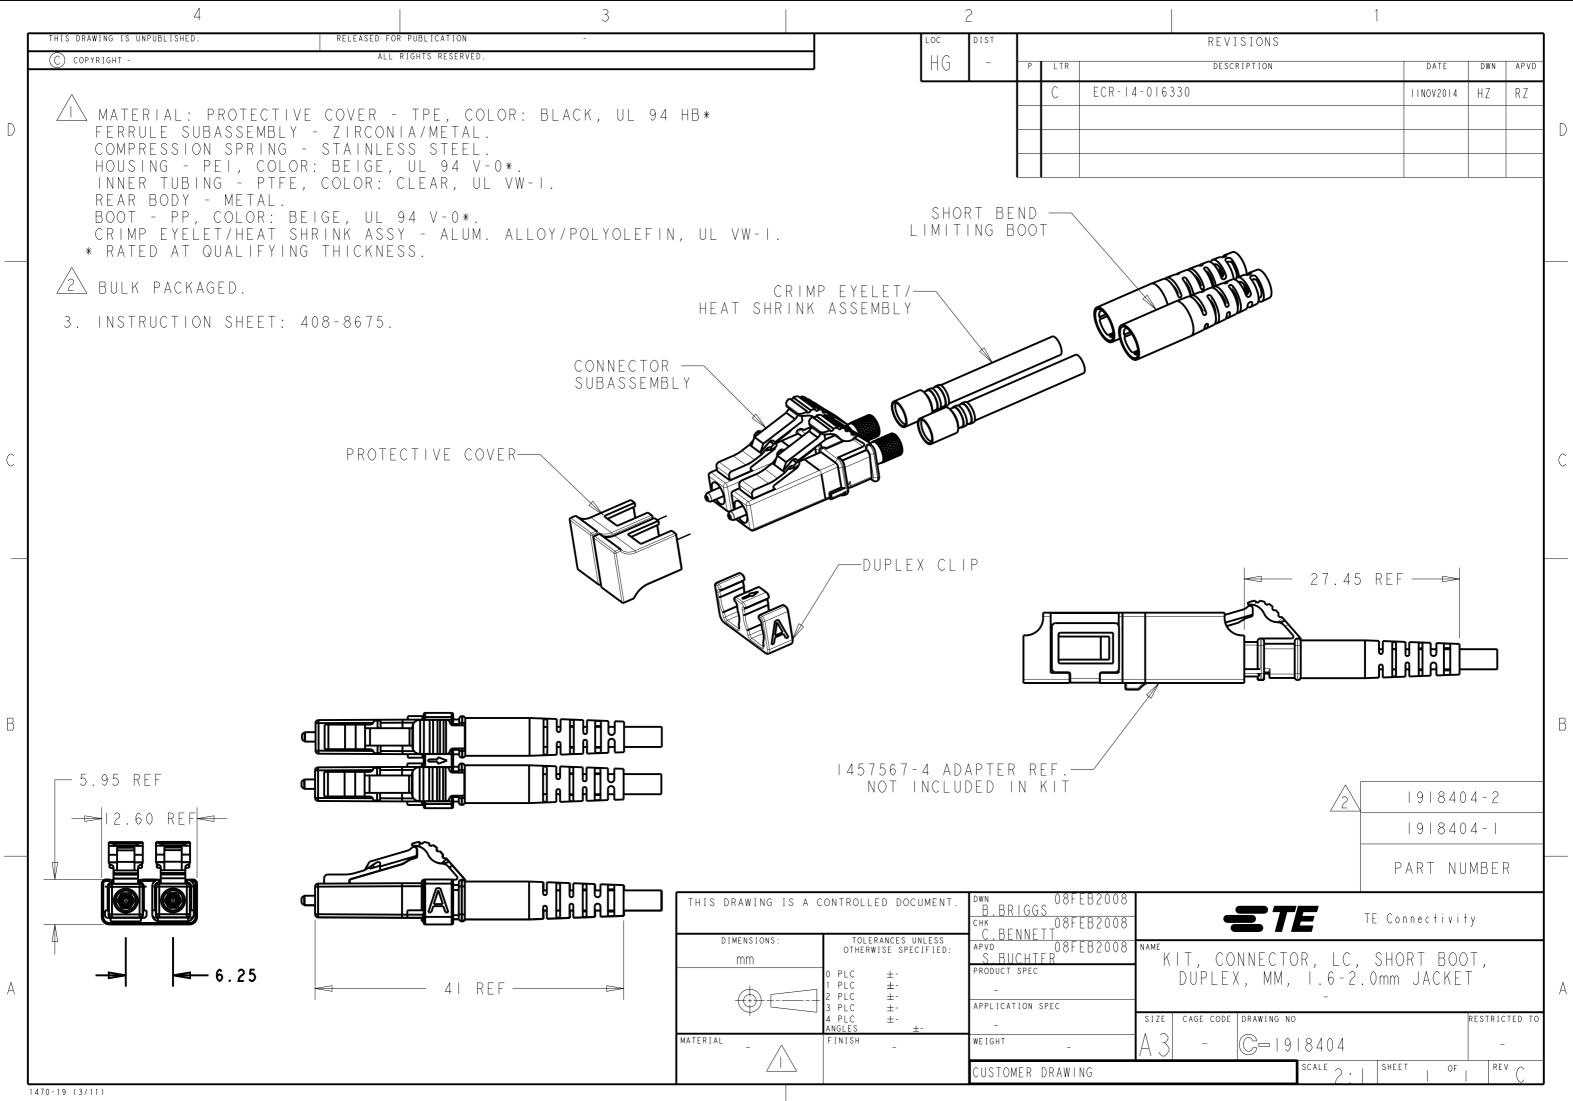

| REVISIONS   |         |     |      |
|-------------|---------|-----|------|
| DESCRIPTION | DATE    | DWN | APVD |
|             | NOV20 4 | ΗZ  | RΖ   |
|             |         |     |      |
|             |         |     |      |
|             |         |     |      |
|             |         |     |      |