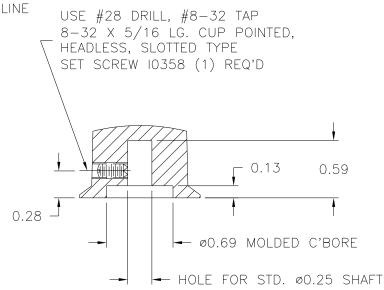

PART NAME: KNOB SCALE: 1:1 DATE: 6/7/95 DR. BY HD

THIS DRAWING IS THE PROPERTY OF DAVIES MOLDING COMPANY, IS SUBMITTED SOLELY AS A DESIGN OR ENGINEERING PROJECT.

WE ACCEPT NO RESPONSIBILITY WHATSOEVER FOR THE PRACTICAL APPLICATION OF THE PIECES MADE TO THIS DESIGN.

DAVIES MOLDING COMPANY carol stream, Illinois 60188

P/N 1920AJ

BASE PART 1920-01

SET SCREW 10358

MATERIAL: G.P. PHENOLIC (B11) COLOR: BLACK

| TOLERANCES:                           | DO NOT SCALE                     |         |                                 |     |          |
|---------------------------------------|----------------------------------|---------|---------------------------------|-----|----------|
| UNLESS OTHERWISE SPECIFIED            | DRAWING                          |         | WAS MOLDED INDI.<br>GROOVE LINE | HD  | 6/8/04   |
| DECIMALS: X.XXX ± .005<br>X.XX ± .015 | MM: X.XX ± 0.15MM<br>X.X ± 0.4MM | -       | UPDATED TOOLBOX                 | JAM | 10/24/02 |
|                                       |                                  | -       | REDRAWN                         | TL  | 11/2/99  |
| FRACTIONS ± 1/64                      | ANG. ± 1°                        | CHANGES |                                 |     |          |