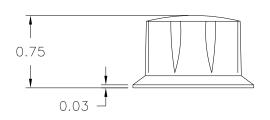

PART NAME: KNOB SCALE: 1:1 DATE: 6/7/95 DR. BY HD

THIS DRAWING IS THE PROPERTY OF DAVIES MOLDING COMPANY, IS SUBMITTED SOLELY AS A DESIGN OR ENGINEERING PROJECT.

WE ACCEPT NO RESPONSIBILITY WHATSOEVER FOR THE PRACTICAL APPLICATION OF THE PIECES MADE TO THIS DESIGN.

DAVIES MOLDING COMPANY carol stream, Illinois 60188

P/N 1920AJ

BASE PART 1920-01

SET SCREW 10358

MATERIAL: G.P. PHENOLIC (B11) COLOR: BLACK

| TOLERANCES:                           | DO NOT SCALE                     |         |                                 |     |          |
|---------------------------------------|----------------------------------|---------|---------------------------------|-----|----------|
| UNLESS OTHERWISE SPECIFIED            | DRAWING                          |         | WAS MOLDED INDI.<br>GROOVE LINE | HD  | 6/8/04   |
| DECIMALS: X.XXX ± .005<br>X.XX ± .015 | MM: X.XX ± 0.15MM<br>X.X ± 0.4MM | -       | UPDATED TOOLBOX                 | JAM | 10/24/02 |
|                                       |                                  | -       | REDRAWN                         | TL  | 11/2/99  |
| FRACTIONS ± 1/64                      | ANG. ± 1°                        | CHANGES |                                 |     |          |