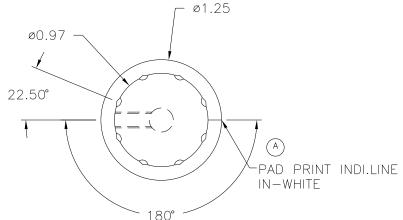

PART NAME: KNOB SCALE: 1:1 DATE: 6/7/95 DR. BY HD

THIS DRAWING IS THE PROPERTY OF DAVIES MOLDING COMPANY, IS SUBMITTED SOLELY AS A DESIGN OR ENGINEERING PROJECT.

WE ACCEPT NO RESPONSIBILITY WHATSOEVER FOR THE PRACTICAL APPLICATION OF THE PIECES MADE TO THIS DESIGN.

DAVIES MOLDING COMPANY carol stream, Illinois 60188

P/N 1920AJ

BASE PART 1920-01

SET SCREW 10358

MATERIAL: G.P. PHENOLIC (B11) COLOR: BLACK

| TOLERANCES:                           | DO NOT SCALE                     |         |                                 |     |          |
|---------------------------------------|----------------------------------|---------|---------------------------------|-----|----------|
| UNLESS OTHERWISE SPECIFIED            | DRAWING                          |         | WAS MOLDED INDI.<br>GROOVE LINE | HD  | 6/8/04   |
| DECIMALS: X.XXX ± .005<br>X.XX ± .015 | MM: X.XX ± 0.15MM<br>X.X ± 0.4MM | -       | UPDATED TOOLBOX                 | JAM | 10/24/02 |
|                                       |                                  | -       | REDRAWN                         | TL  | 11/2/99  |
| FRACTIONS ± 1/64                      | ANG. ± 1°                        | CHANGES |                                 |     |          |