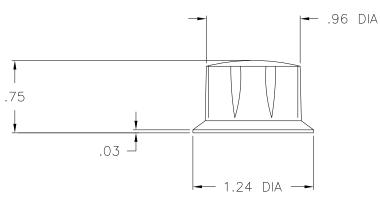

PART NAME: KNOB SCALE: 1:1 DATE: 10/30/97 DR. BY HD

THIS DRAWING IS THE PROPERTY OF DAVIES MOLDING COMPANY, IS SUBMITTED SOLELY AS A DESIGN OF ENGINEERING PROJECT.

WE ACCEPT NO RESPONSIBILITY WHATSOEVER FOR THE PRACTICAL APPLICATION OF THE PIECES MADE TO THIS DESIGN.

DAVIES MOLDING COMPANY CAROL STREAM, ILLINOIS 60188

P/N 1920AL

BASE PART 1920-03

SET SCREW 10358

MATERIAL: G.P. PHENOLIC (B11)

COLOR: BLACK

| TOLERANCES:<br>UNLESS OTHERWISE SPECIFIED | DO NOT SCALE<br>DRAWING |                                |
|-------------------------------------------|-------------------------|--------------------------------|
| DECIMALS: X.XXX ± .005                    | MM: X.XX ± 0.15MM       | - UPDATED TOOLBOX JAM 10/24/0: |
| X.XX ± .015                               | X.X ± 0.4MM             | - CAD/REDRAWN HD 11/11/9       |
| FRACTIONS ± 1/64                          | ANG. ± 1°               | CHANGES                        |