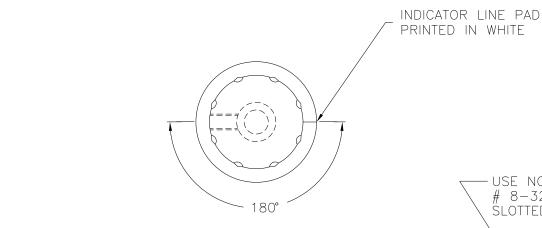

PART NAME: KNOB SCALE: 1:1 DATE: 10/30/97 DR. BY HD

THIS DRAWING IS THE PROPERTY OF DAVIES MOLDING COMPANY, IS SUBMITTED SOLELY AS A DESIGN OF ENGINEERING PROJECT.

WE ACCEPT NO RESPONSIBILITY WHATSOEVER FOR THE PRACTICAL APPLICATION OF THE PIECES MADE TO THIS DESIGN.

DAVIES MOLDING COMPANY CAROL STREAM, ILLINOIS 60188

P/N 1920AL

BASE PART 1920-03

SET SCREW 10358

MATERIAL: G.P. PHENOLIC (B11)

COLOR: BLACK

| TOLERANCES:<br>UNLESS OTHERWISE SPECIFIED | DO NOT SCALE<br>DRAWING |                                |
|-------------------------------------------|-------------------------|--------------------------------|
| DECIMALS: X.XXX ± .005                    | MM: X.XX ± 0.15MM       | - UPDATED TOOLBOX JAM 10/24/0: |
| X.XX ± .015                               | X.X ± 0.4MM             | - CAD/REDRAWN HD 11/11/9       |
| FRACTIONS ± 1/64                          | ANG. ± 1°               | CHANGES                        |