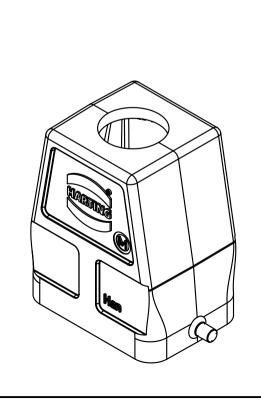

HARTING Electric GmbH & Co. KG D-32339 Espelkamp Han 6B-gg-M25 Gehäuse hood

TB 19 30 006 0446 v. 11.03.04

Nicht tolerierte Maße/Free size tolerances

Blatt/ page