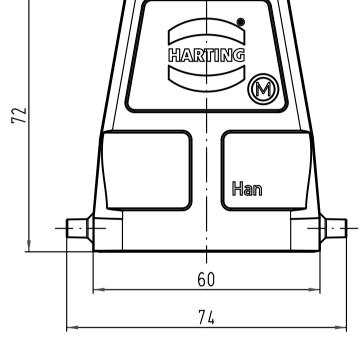

Mod.

Dat.

Name

| All Dimensions in mm<br>Original Size DIN A 4 |          |     | Techn. Character.       |          |      |                       |
|-----------------------------------------------|----------|-----|-------------------------|----------|------|-----------------------|
|                                               |          |     |                         | Dat.     | Name | Maßstab/ <i>Scale</i> |
|                                               |          |     | Detail.                 | 19.02.09 | ML   | ]                     |
|                                               |          |     | Insp.                   |          | Sch  | ] 1:1                 |
|                                               |          |     | Stand.                  |          |      | ] ' '                 |
| В                                             | 09.02.11 | Spr | HADTING EL L'CLILA C VC |          |      |                       |

HARTING Electric GmbH & Co. KG D-32339 Espelkamp Han 6B-gg-M25 Gehäuse hood

TB 19 30 006 0446 v. 11.03.04

Nicht tolerierte Maße/Free size tolerances

Blatt/ page