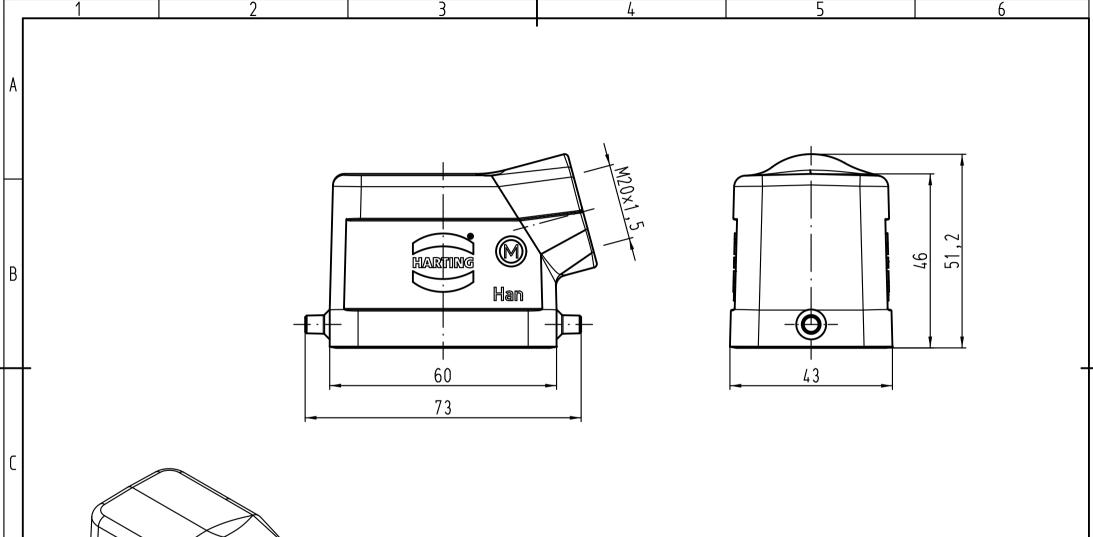

| All Dimensions in mm<br>Original Size DIN A 4 |          |     | Techn. Character. |          |            |                       |
|-----------------------------------------------|----------|-----|-------------------|----------|------------|-----------------------|
|                                               |          |     |                   | Dat.     | Name       | Maßstab/ <i>Scale</i> |
|                                               |          |     | Detail.           | 19.02.09 | ML         | 1                     |
|                                               |          |     | Insp.             |          | Sch        | ] 1:1                 |
| С                                             | 07.05.12 | Но  | Stand.            |          |            |                       |
| В                                             | 06.08.09 | Spr | HARTI             | NC []    | C-LII 0 C. | V.C.                  |

Mod.

Dat.

Name

HARTING Electric GmbH & Co. KG D-32339 Espelkamp

Han 6B-gs-M20 Gehäuse / hood

Blatt/ page

TB 19 30 006 1540 v. 15.11.00

Nicht tolerierte Maße/Free size tolerances