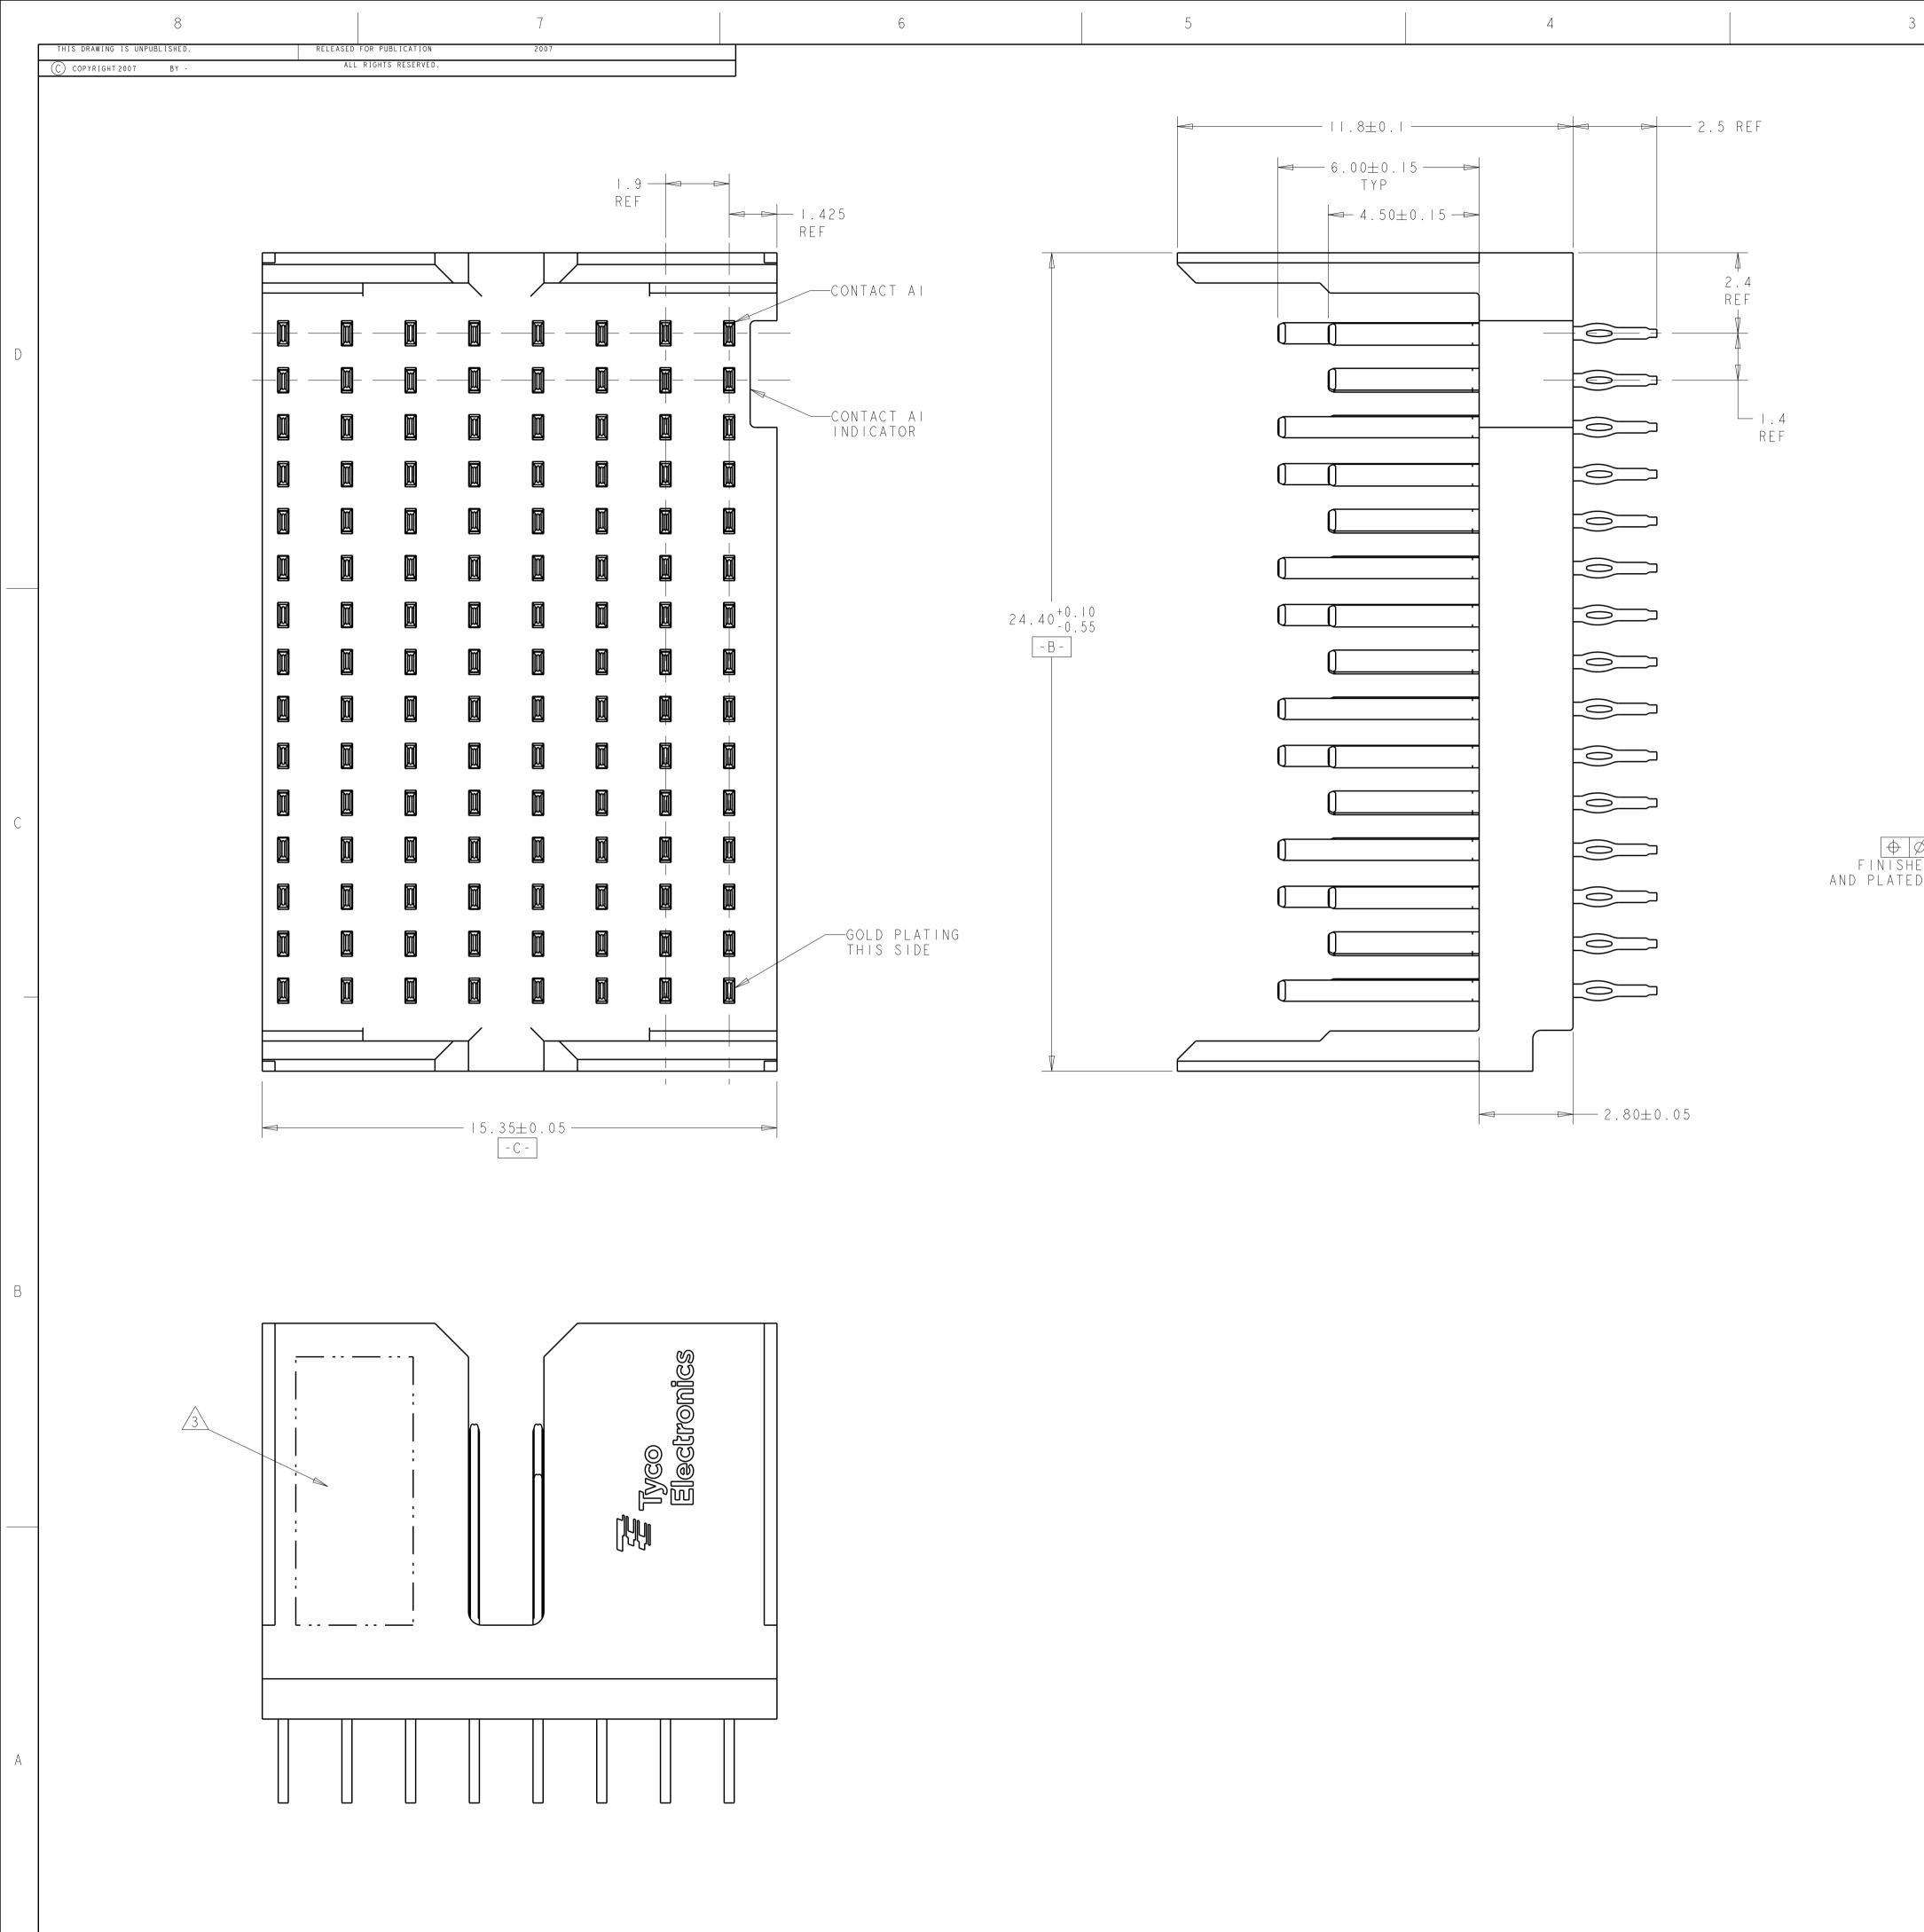

- MATERIAL: CONTACT PHOS BRONZE HOUSING - LCP, UL 94V-0, COLOR - BLACK
- 2 FINISH: CONTACT AREA FINISH CONFORMS TO THE REQUIREMENTS OF TE PRODUCT SPECIFICATION 108-2303; BASED ON TELCORDIA GR-1217-CORE FOR SYSTEM QUALITY LEVEL III APPLICATIONS IN CONTROLLED ENVIRONMENTS (CENTRAL OFFICE).
- 3 CONNECTOR MARKED WITH PART NUMBER, DATE CODE MANUFACTURING BUIDING CODE AND STANDARD IN APPROXIMATE AREA SHOWN
- A DATUMS AND BASIC DIMENSIONS ESTABLISHED BY CUSTOMER.
- 5. CONTACT AREA LUBRICATED WITH BELLCORE APPROVED LUBRICANT. TECHNICAL REFERENCE GR-1217-CORE, ISSUE I, NOVEMBER 1995.
- REFERENCE APPLICATION SPEC 114-13202 FOR RECOMMENDED PLATED THRU HOLE DIAMETER AND PLATING THICKNESSES.