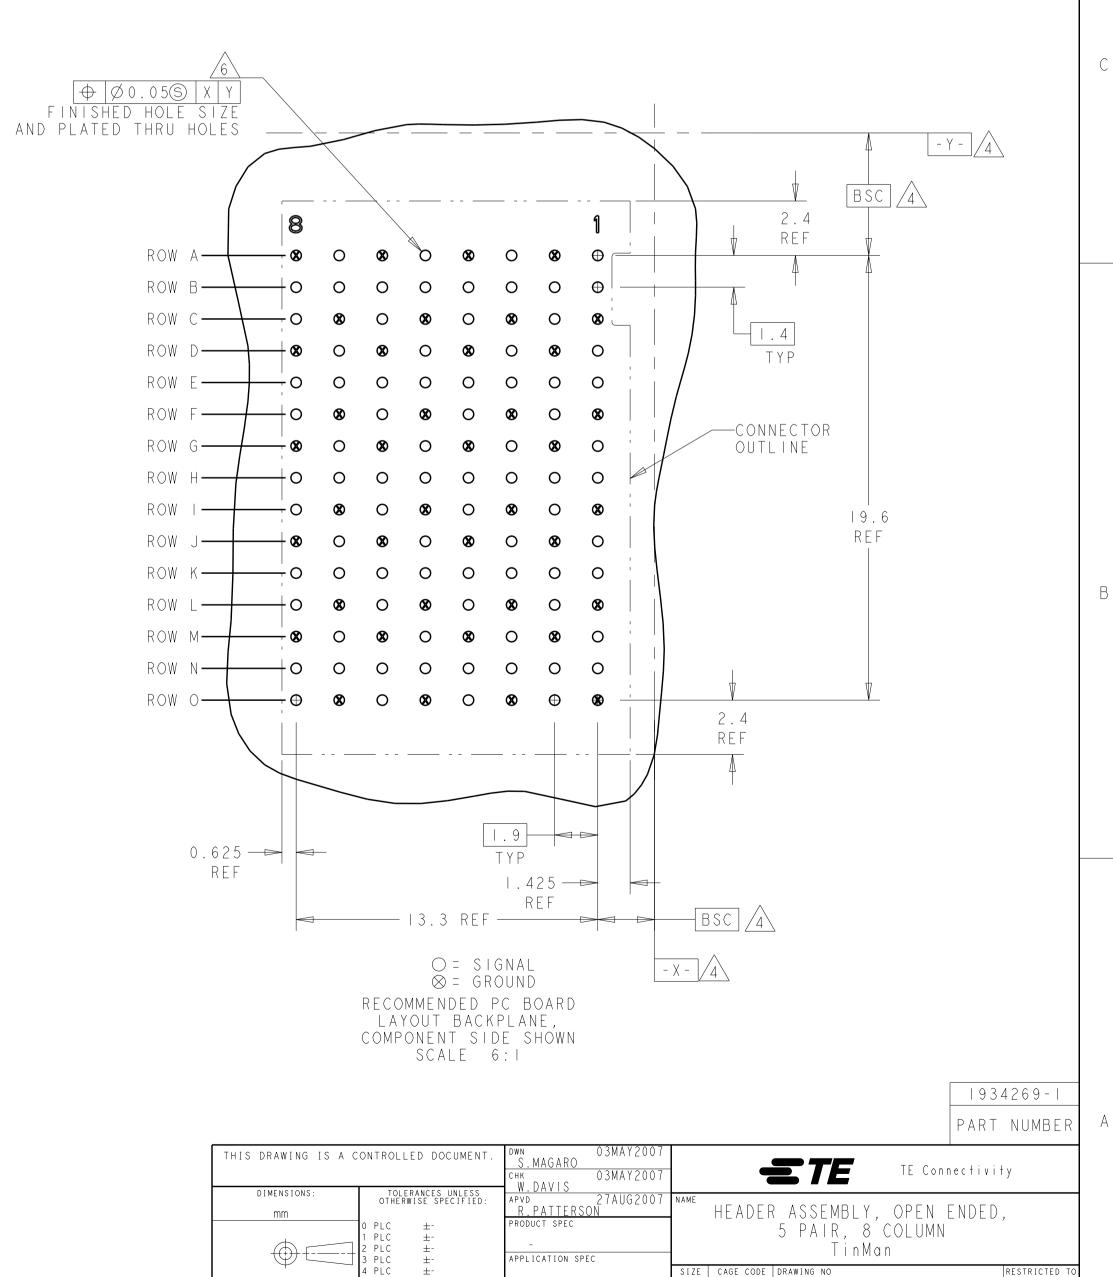

4805 (3/11)

IZE CAGE CODE DRAWING NO

100779 C= 1934269

RESTRICTED 1

scale | 0 : | sheet of rev F

| THIS DRAWING IS A |
|-------------------|
|                   |
| DIMENSIONS:       |
| mm                |
|                   |
|                   |
| MATERIAL -        |

- MATERIAL: CONTACT PHOS BRONZE HOUSING - LCP, UL 94V-0, COLOR - BLACK
- 2 FINISH: CONTACT AREA FINISH CONFORMS TO THE REQUIREMENTS OF TE PRODUCT SPECIFICATION 108-2303; BASED ON TELCORDIA GR-1217-CORE FOR SYSTEM QUALITY LEVEL III APPLICATIONS IN CONTROLLED ENVIRONMENTS (CENTRAL OFFICE).
- 3 CONNECTOR MARKED WITH PART NUMBER, DATE CODE MANUFACTURING BUIDING CODE AND STANDARD IN APPROXIMATE AREA SHOWN
- A DATUMS AND BASIC DIMENSIONS ESTABLISHED BY CUSTOMER.
- 5. CONTACT AREA LUBRICATED WITH BELLCORE APPROVED LUBRICANT. TECHNICAL REFERENCE GR-1217-CORE, ISSUE I, NOVEMBER 1995.
- REFERENCE APPLICATION SPEC 114-13202 FOR RECOMMENDED PLATED THRU HOLE DIAMETER AND PLATING THICKNESSES.