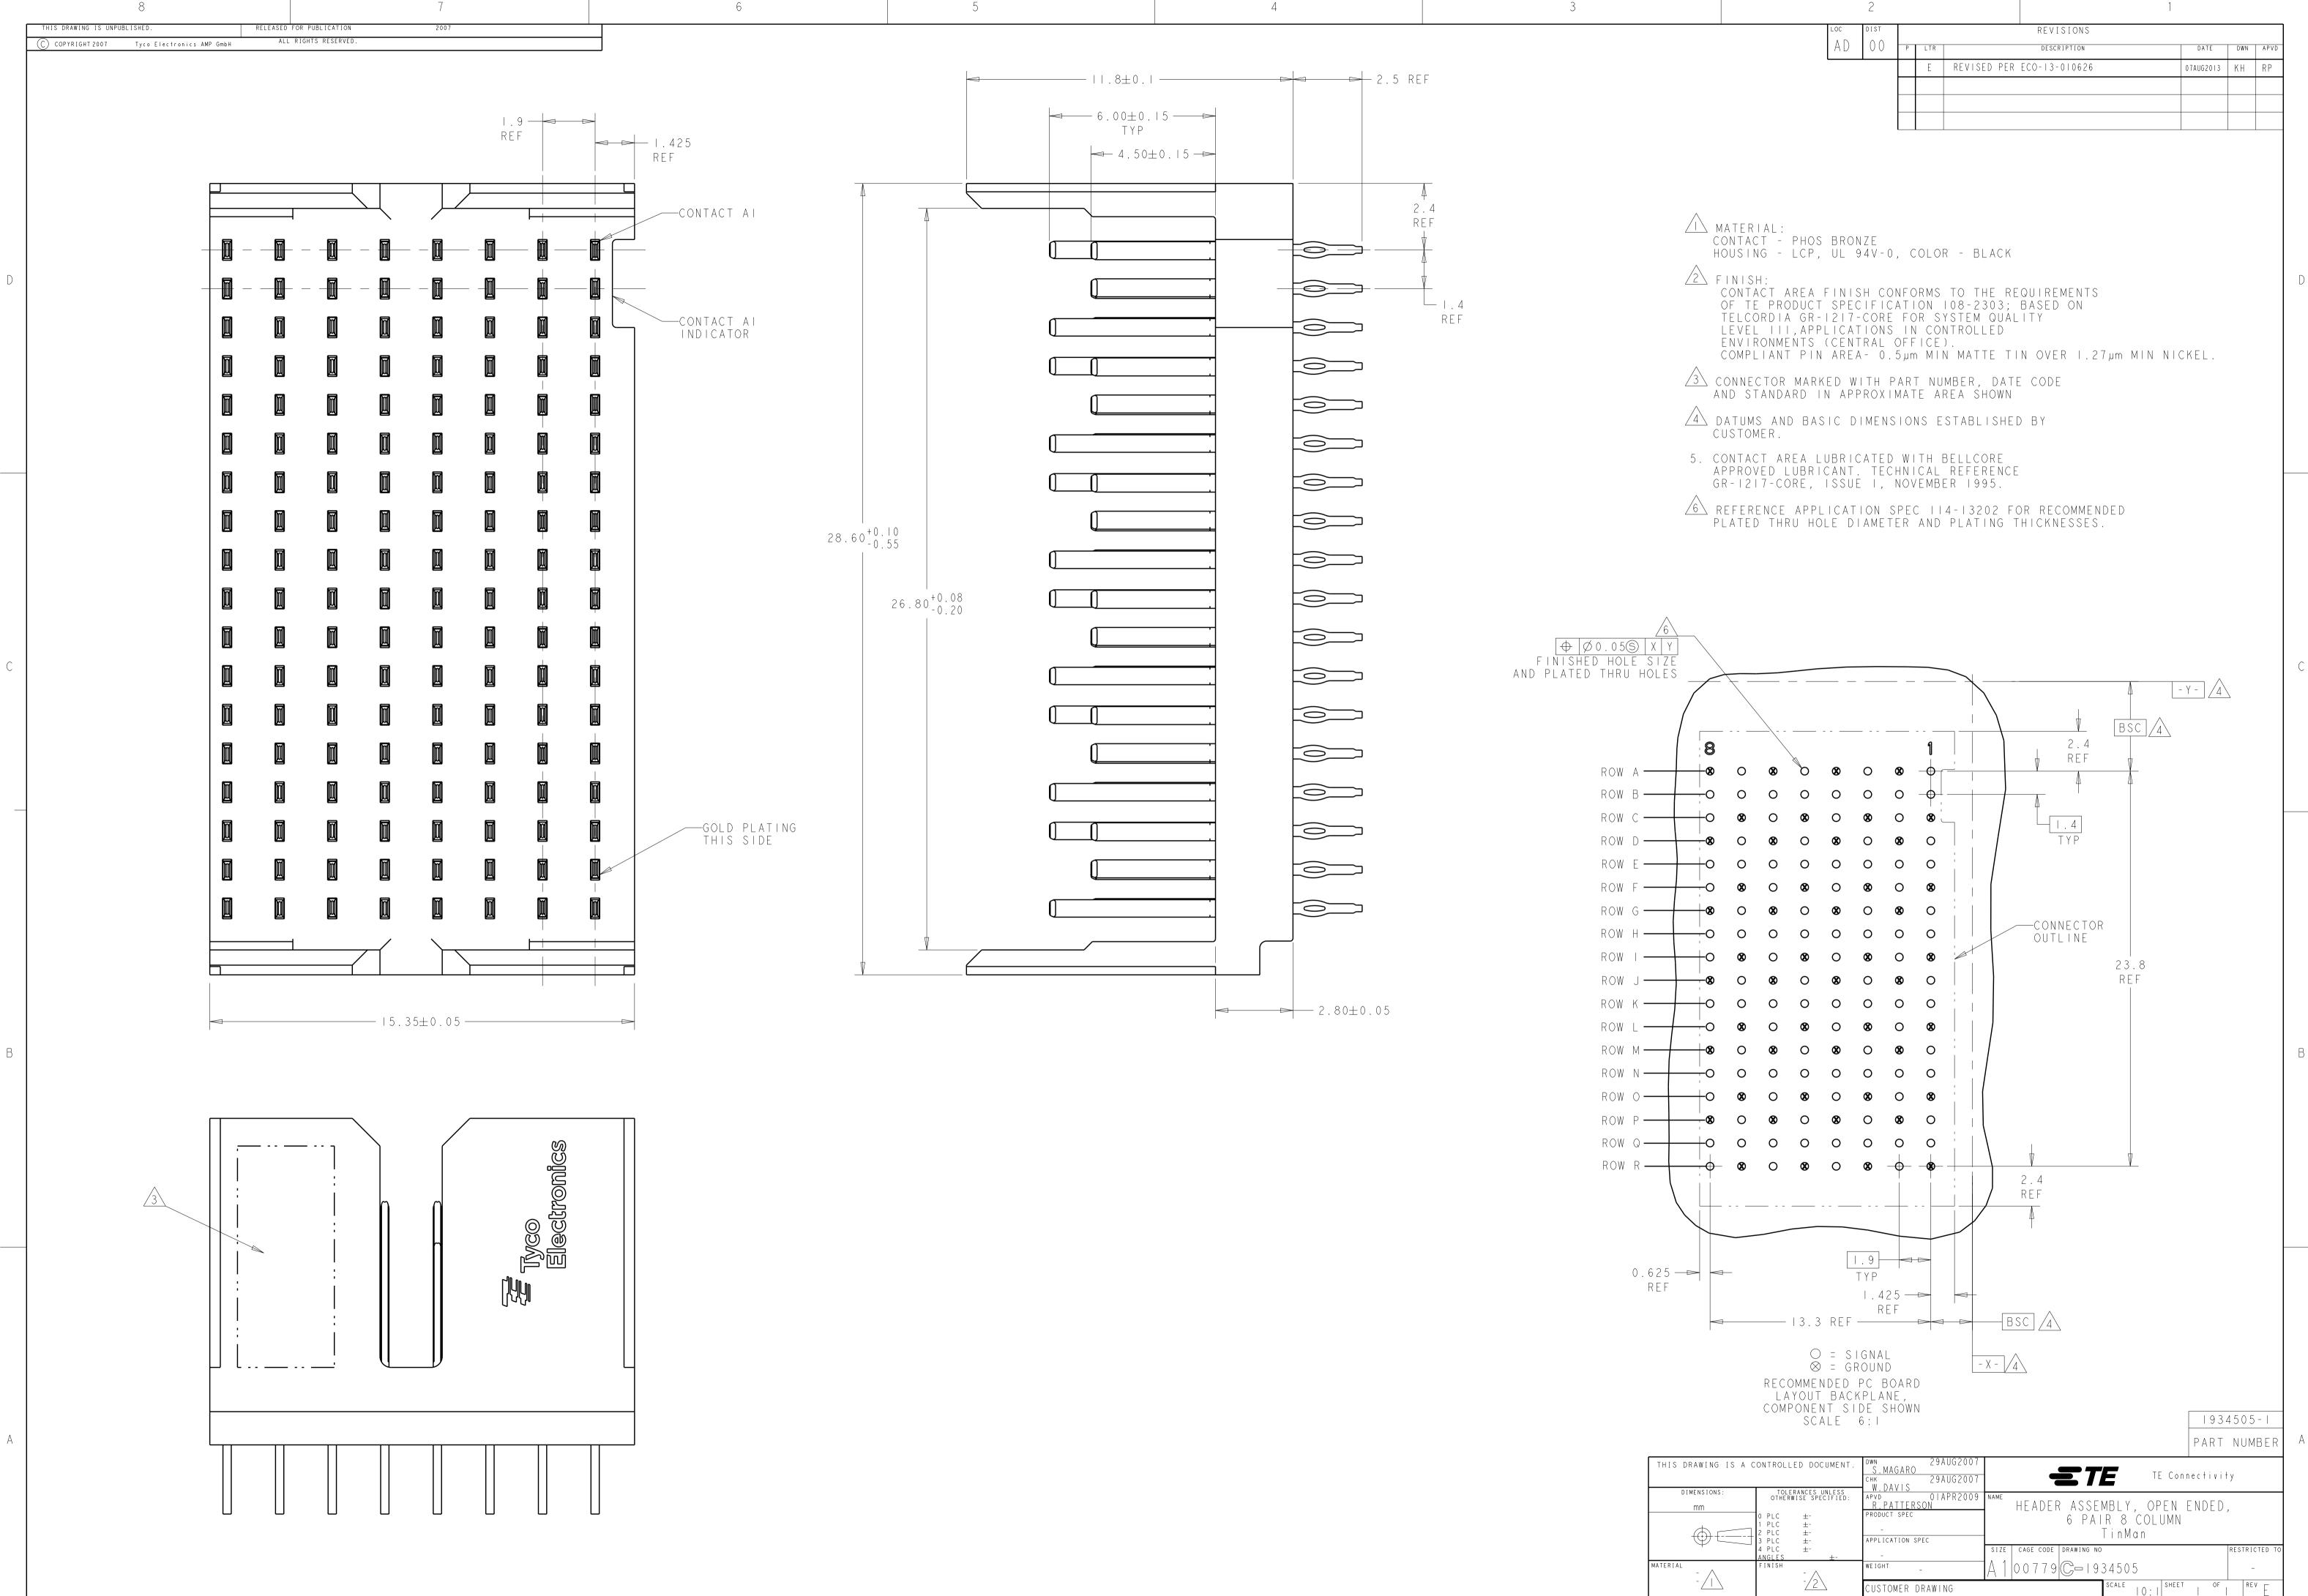

|     | 2    |           |     |             |               | 1       |       |      |
|-----|------|-----------|-----|-------------|---------------|---------|-------|------|
| LOC | DIST | REVISIONS |     |             |               |         |       |      |
| АD  | 00   | Р         | LTR |             | DESCRIPTION   | DATE    | DWN   | APVD |
|     |      |           | E   | REVISED PER | ECO-13-010626 | 07AUG20 | 3 K.H | RP   |
|     |      |           |     |             |               |         |       |      |
|     |      |           |     |             |               |         |       |      |
|     |      |           |     |             |               |         |       |      |