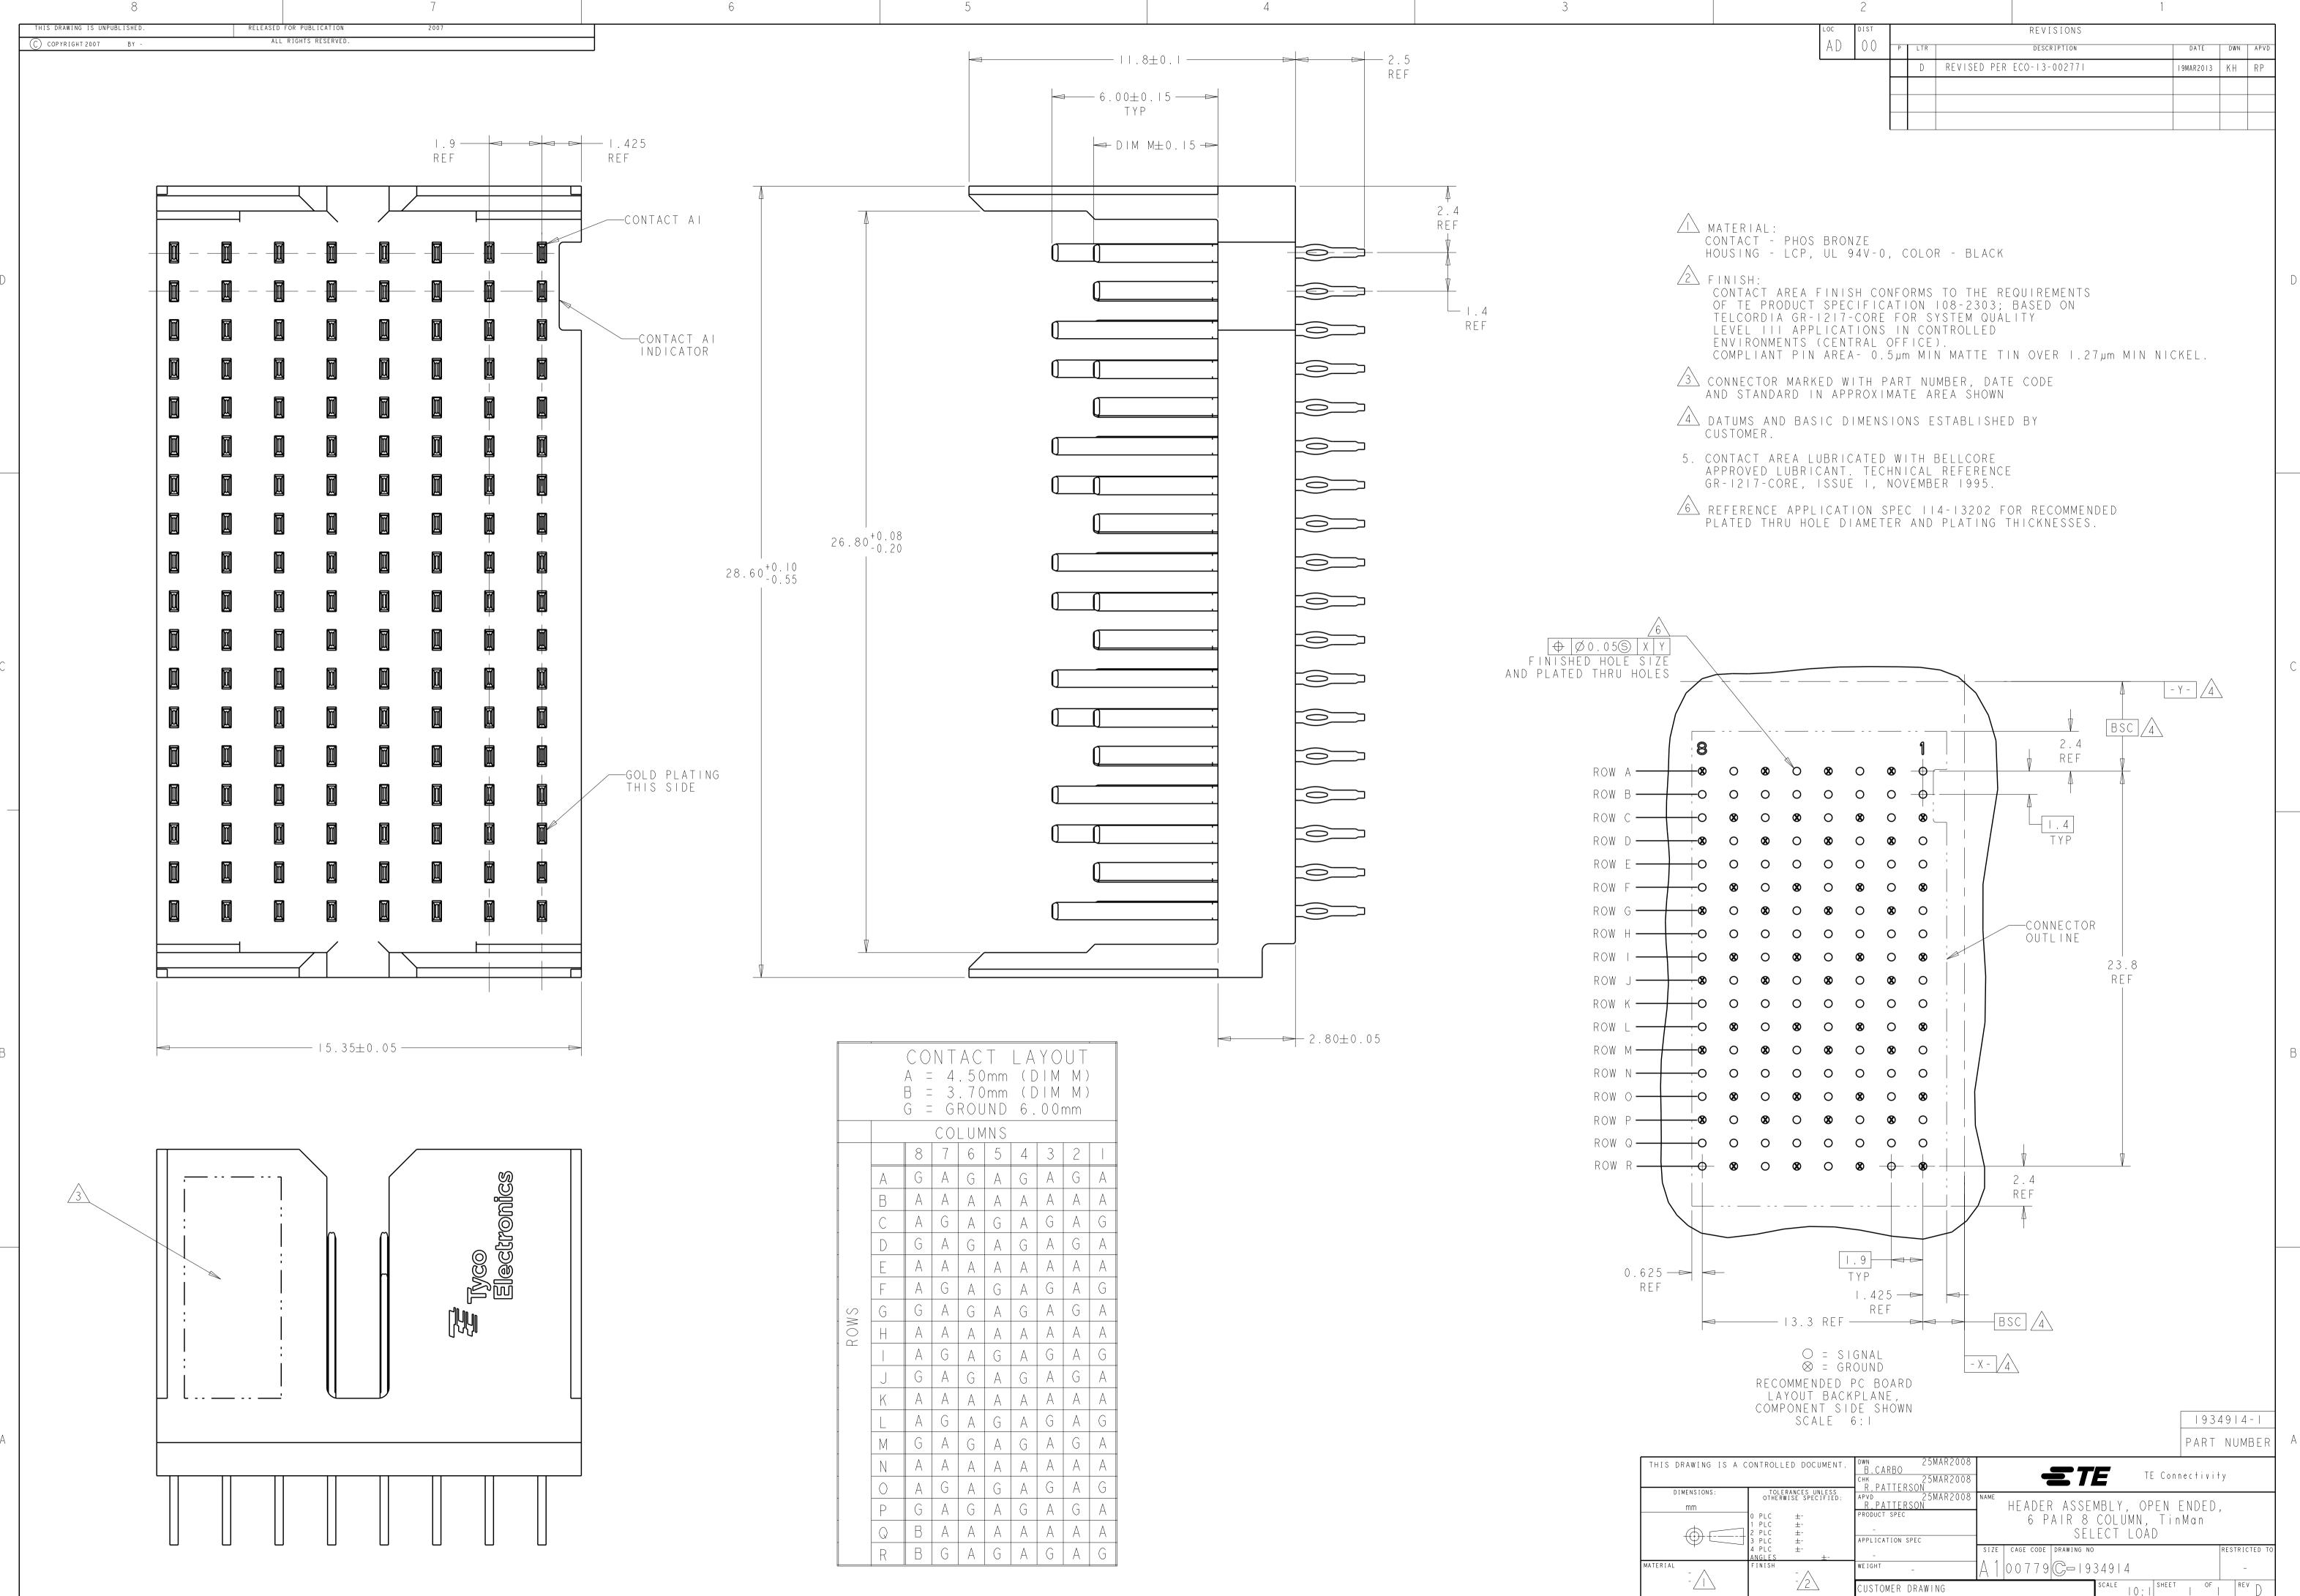

4805 (3/11)

|     | 2    |           |     |             |              | 1 |           |     |      |
|-----|------|-----------|-----|-------------|--------------|---|-----------|-----|------|
| LOC | DIST | REVISIONS |     |             |              |   |           |     |      |
| АD  | 00   | Р         | LTR |             | DESCRIPTION  |   | DATE      | DWN | APVD |
|     |      |           | D   | REVISED PER | ECO- 3-00277 |   | I9MAR2013 | КН  | RP   |
|     |      |           |     |             |              |   |           |     |      |
|     |      |           |     |             |              |   |           |     |      |
|     |      |           |     |             |              |   |           |     |      |