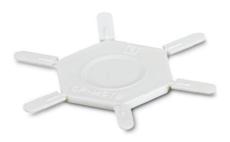

## **CP-MSTB NAT HT**

Order No.: 1954359

http://eshop.phoenixcontact.de/phoenix/treeViewClick.do?UID=1954359

Keying profile, prior to reflow soldering it is inserted in the groove on the connector and header, made from high-temperature-resistant beige insulation material