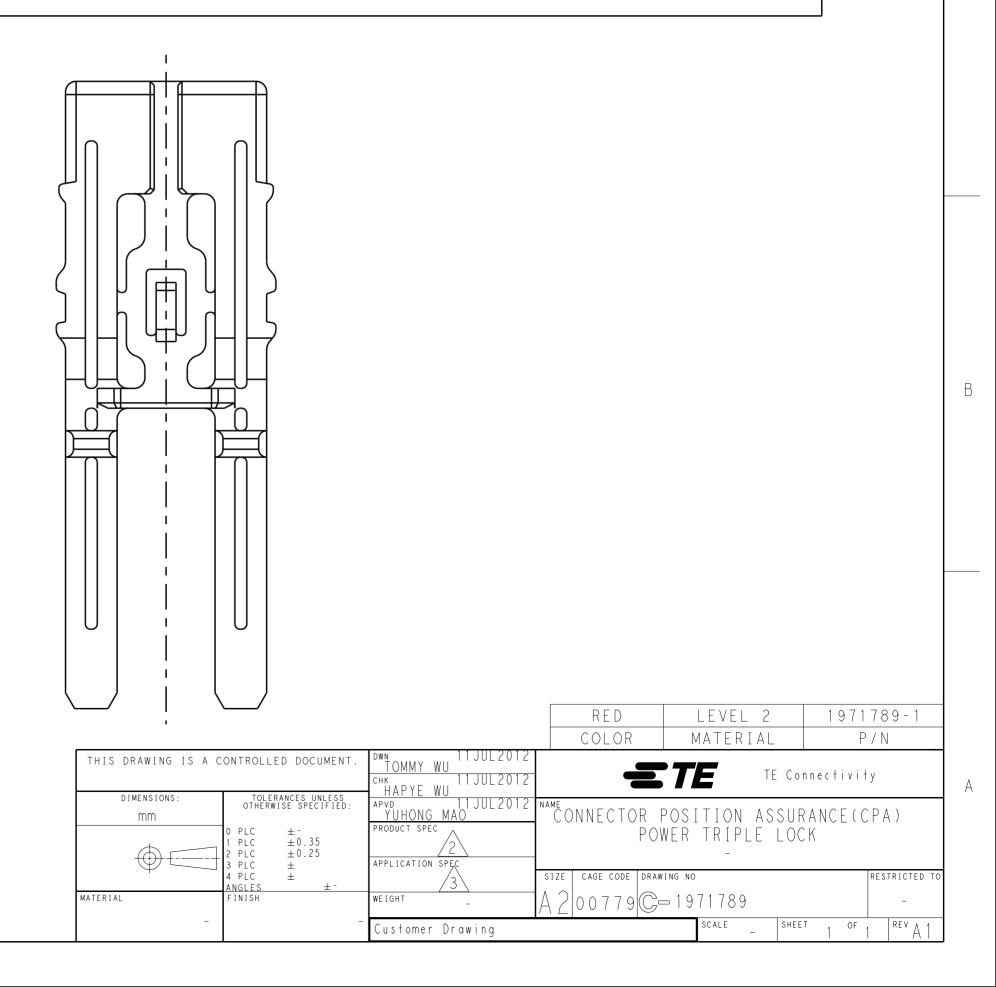

С

- 1 MATERIAL: LEVEL 2: NYLON,HIGH TEMPERATURE 150°C
- 2 PRODUCT SPEC:108-106118, 108-106147
- <u>APPLICATION SPEC:114-106118, 114-106147</u>
- 4 APPLICABLE MATED PLUG HOUSING P/N: \*-1971773-\*/\*-1971776-\*/\*-1971876-\*/ \*-2232265-\*/\*-2232266-\*/\*-2232357-\*/\*-2232362-\*