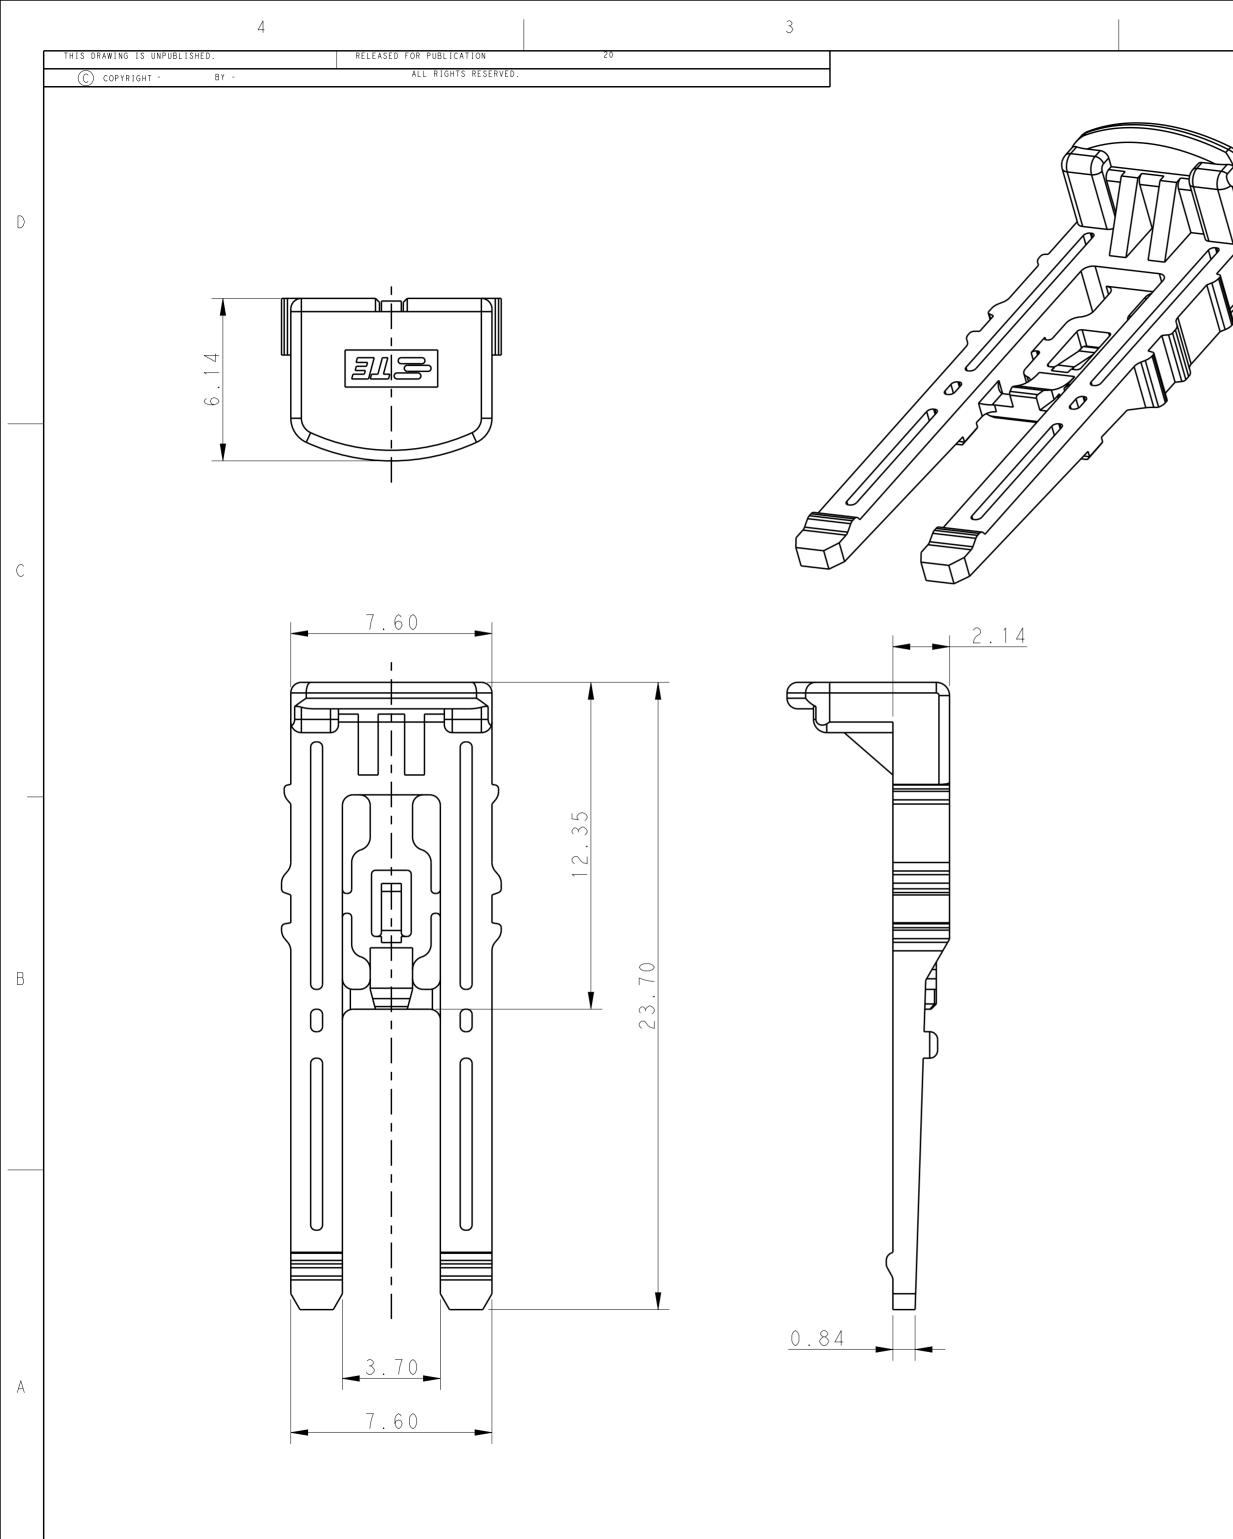

С

- 1 MATERIAL: LEVEL 2: NYLON,HIGH TEMPERATURE 150°C
- 2 PRODUCT SPEC:108-106118, 108-106147
- <u>APPLICATION SPEC:114-106118, 114-106147</u>
- 4 APPLICABLE MATED PLUG HOUSING P/N: \*-1971773-\*/\*-1971776-\*/\*-1971876-\*/ \*-2232265-\*/\*-2232266-\*/\*-2232357-\*/\*-2232362-\*